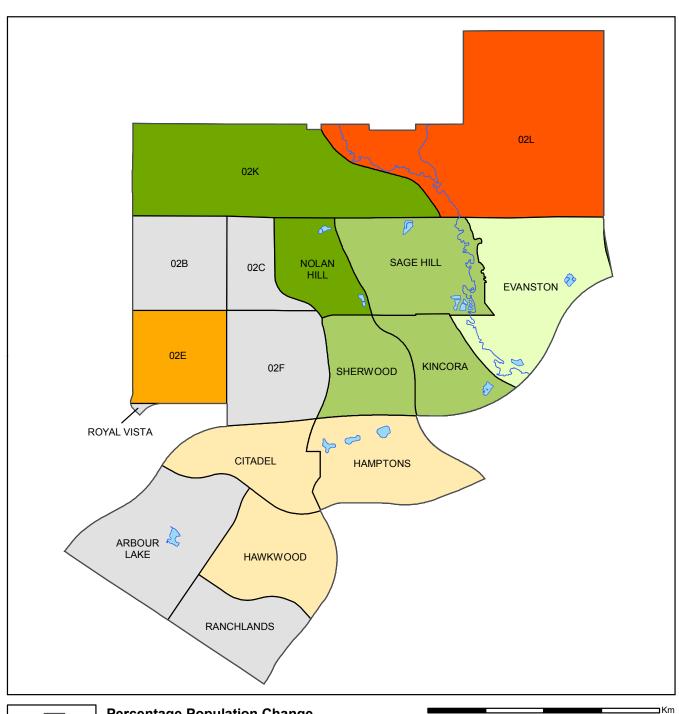

### **Ward 2 Community Population and Dwelling Counts**

| Community<br>Code | Community Name  | Resident Count | Dwelling Count |
|-------------------|-----------------|----------------|----------------|
| ARB               | ARBOUR LAKE     | 10,619         | 3,937          |
| CIT               | CITADEL         | 10,077         | 3,488          |
| EVN               | EVANSTON        | 17,685         | 5,686          |
| HAM               | HAMPTONS        | 7,382          | 2,484          |
| HAW               | HAWKWOOD        | 9,248          | 3,334          |
| KCA               | KINCORA         | 6,889          | 2,508          |
| NOL               | NOLAN HILL      | 7,505          | 2,468          |
| RAN               | RANCHLANDS      | 7,607          | 3,076          |
| SGH               | SAGE HILL       | 7,924          | 3,172          |
| SHW               | SHERWOOD        | 6,246          | 2,079          |
| X02               | RESIDUAL WARD 2 | 933            | 15             |
|                   | Total           | 92,115         | 32,247         |

#### **Ward 2 Dwelling Summary**

|                                    | 2019   | 2018   | Difference |
|------------------------------------|--------|--------|------------|
| Dwelling Count                     | 32,247 | 31,468 | 779        |
| Vacant Dwelling Count              | 883    | 892    | -9         |
| Vacancy Rate                       | 2.79   | 2.90   | -0.11      |
| Number Under Construction          | 471    | 623    | -152       |
| Number of Owner Occupied Dwellings | 25,427 | 25,545 | -118       |