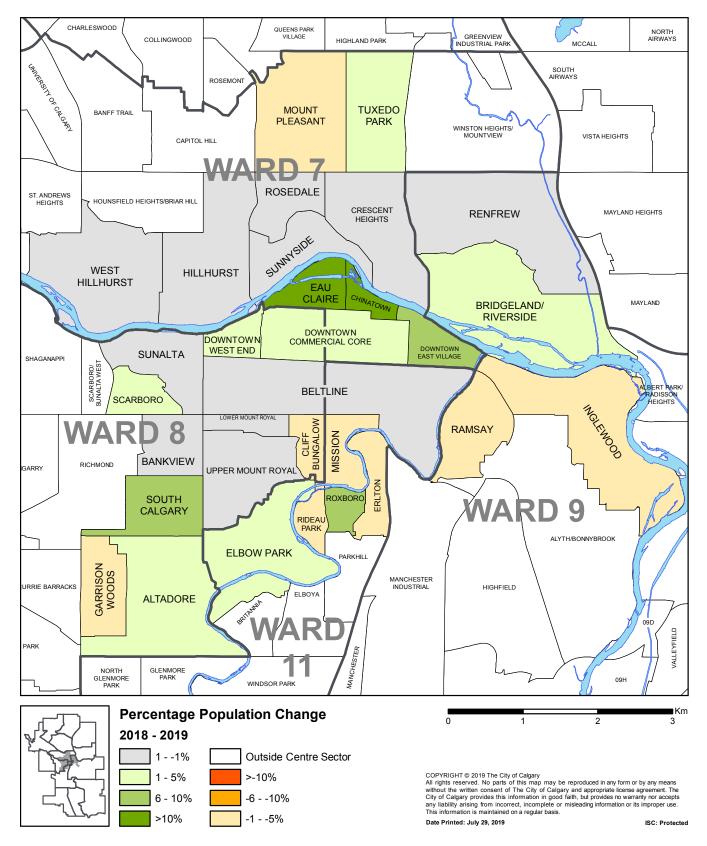

### **Ward 7 Community Population and Dwelling Counts**

| Community<br>Code | Community Name                | Resident Count | Dwelling Count |
|-------------------|-------------------------------|----------------|----------------|
| BNF               | BANFF TRAIL                   | 4,153          | 1,949          |
| CAP               | CAPITOL HILL                  | 4,744          | 2,440          |
| CHN               | CHINATOWN                     | 2,471          | 1,989          |
| CRE               | CRESCENT HEIGHTS              | 6,620          | 3,882          |
| DNC               | DOWNTOWN COMMERCIAL CORE      | 1,095          | 959            |
| DNE               | DOWNTOWN EAST VILLAGE         | 3,893          | 2,699          |
| EAU               | EAU CLAIRE                    | 2,030          | 1,355          |
| HIL               | HILLHURST                     | 6,558          | 3,011          |
| HOU               | HOUNSFIELD HEIGHTS/BRIAR HILL | 2,798          | 1,108          |
| MON               | MONTGOMERY                    | 4,515          | 2,013          |
| MOP               | MOUNT PLEASANT                | 5,889          | 2,831          |
| PKD               | PARKDALE                      | 2,566          | 1,098          |
| POI               | POINT MCKAY                   | 1,343          | 846            |
| RDL               | ROSEDALE                      | 1,560          | 625            |
| SSD               | SUNNYSIDE                     | 4,230          | 2,626          |
| STA               | ST. ANDREWS HEIGHTS           | 1,795          | 648            |
| TUX               | TUXEDO PARK                   | 5,326          | 2,782          |
| UND               | UNIVERSITY DISTRICT           | 705            | 329            |
| UNI               | UNIVERSITY HEIGHTS            | 2,921          | 1,378          |
| UOC               | UNIVERSITY OF CALGARY         | 2,367          | 9              |
| WHL               | WEST HILLHURST                | 6,447          | 3,086          |
| WIN               | WINSTON HEIGHTS/MOUNTVIEW     | 3,254          | 1,592          |
| X07               | RESIDUAL WARD 7               | 0              | 0              |
|                   | Total                         | 77,280         | 39,255         |

### **Ward 7 Dwelling Summary**

|                                    | 2019   | 2018   | Difference |
|------------------------------------|--------|--------|------------|
| Dwelling Count                     | 39,255 | 39,568 | -313       |
| Vacant Dwelling Count              | 2,544  | 2,360  | 184        |
| Vacancy Rate                       | 6.75   | 6.38   | 0.37       |
| Number Under Construction          | 740    | 1,903  | -1,163     |
| Number of Owner Occupied Dwellings | 15,922 | 16,065 | -143       |