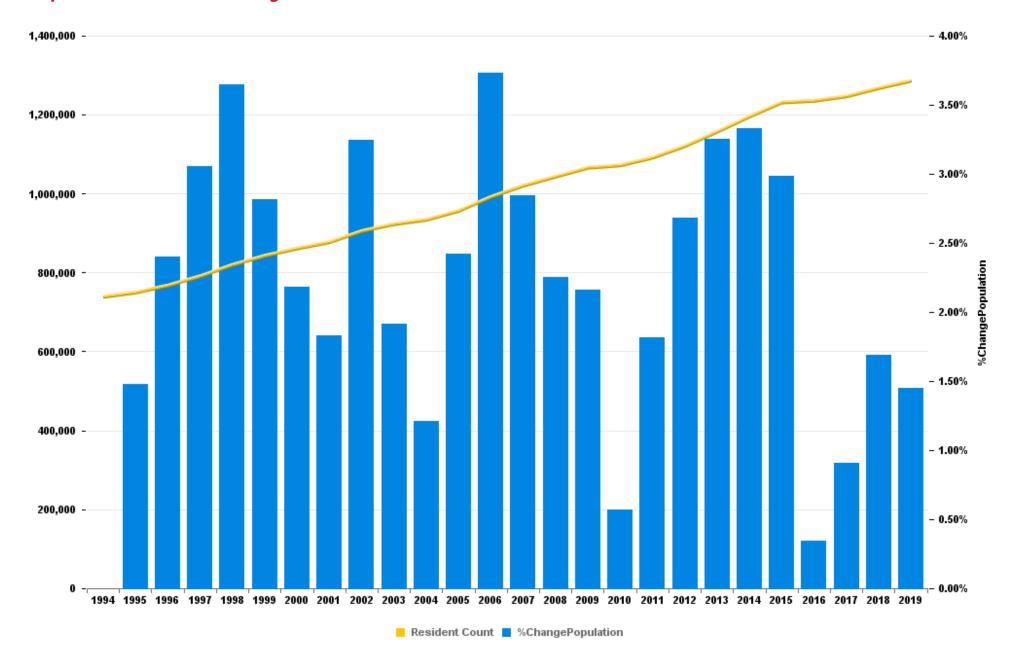

#### **Historical Population Statistics**

| Year | Population | Difference | % Change |
|------|------------|------------|----------|
| 1994 | 738,184    | 738,184    |          |
| 1995 | 749,073    | 10,889     | 1.48%    |
| 1996 | 767,059    | 17,986     | 2.40%    |
| 1997 | 790,498    | 23,439     | 3.06%    |
| 1998 | 819,334    | 28,836     | 3.65%    |
| 1999 | 842,388    | 23,054     | 2.81%    |
| 2000 | 860,749    | 18,361     | 2.18%    |
| 2001 | 876,519    | 15,770     | 1.83%    |
| 2002 | 904,987    | 28,468     | 3.25%    |
| 2003 | 922,315    | 17,328     | 1.91%    |
| 2004 | 933,495    | 11,180     | 1.21%    |
| 2005 | 956,078    | 22,583     | 2.42%    |
| 2006 | 991,759    | 35,681     | 3.73%    |
| 2007 | 1,019,942  | 28,183     | 2.84%    |
| 2008 | 1,042,892  | 22,950     | 2.25%    |
| 2009 | 1,065,455  | 22,563     | 2.16%    |
| 2010 | 1,071,515  | 6,060      | 0.57%    |
| 2011 | 1,090,936  | 19,421     | 1.81%    |
| 2012 | 1,120,225  | 29,289     | 2.68%    |
| 2013 | 1,156,686  | 36,461     | 3.25%    |
| 2014 | 1,195,194  | 38,508     | 3.33%    |
| 2015 | 1,230,915  | 35,721     | 2.99%    |
| 2016 | 1,235,171  | 4,256      | 0.35%    |
| 2017 | 1,246,337  | 11,166     | 0.90%    |
| 2018 | 1,267,344  | 21,007     | 1.69%    |
| 2019 | 1,285,711  | 18,367     | 1.45%    |

#### **Population and Percent Change**