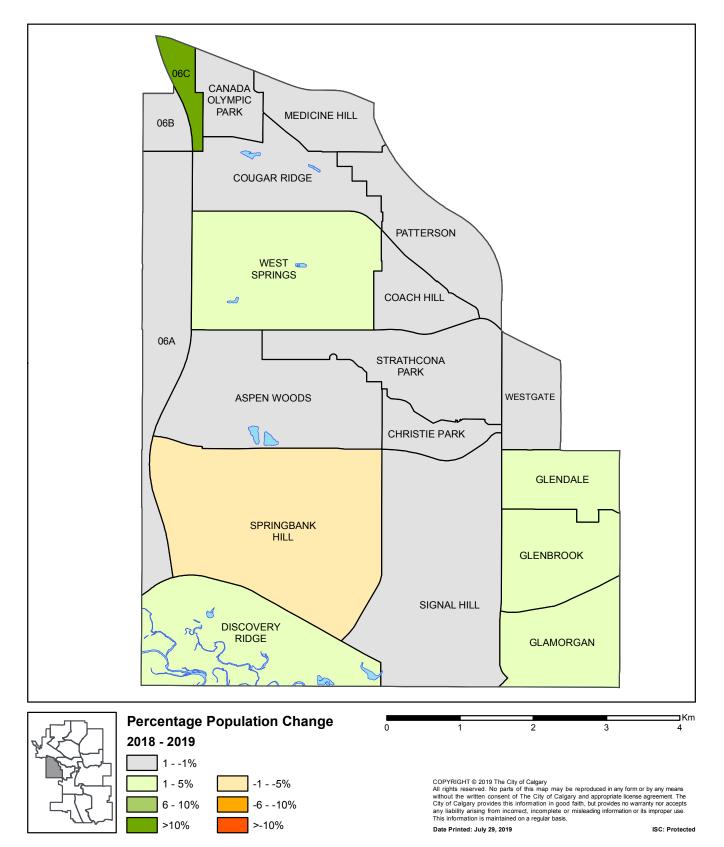

### **Ward 6 Community Population and Dwelling Counts**

| Community<br>Code | Community Name      | Resident Count | Dwelling Count |
|-------------------|---------------------|----------------|----------------|
| ASP               | ASPEN WOODS         | 9,446          | 3,068          |
| CGR               | COUGAR RIDGE        | 6,997          | 2,215          |
| CHR               | CHRISTIE PARK       | 2,128          | 727            |
| COA               | COACH HILL          | 3,244          | 1,482          |
| COP               | CANADA OLYMPIC PARK | 0              | 0              |
| DIS               | DISCOVERY RIDGE     | 4,280          | 1,669          |
| GBK               | GLENBROOK           | 7,442          | 3,337          |
| GDL               | GLENDALE            | 2,765          | 1,128          |
| GLA               | GLAMORGAN           | 6,522          | 3,134          |
| MDH               | MEDICINE HILL       | 0              | 0              |
| PAT               | PATTERSON           | 4,202          | 2,034          |
| SIG               | SIGNAL HILL         | 13,395         | 5,187          |
| SPH               | SPRINGBANK HILL     | 9,943          | 3,372          |
| STR               | STRATHCONA PARK     | 6,855          | 2,446          |
| WGT               | WESTGATE            | 3,202          | 1,343          |
| WSP               | WEST SPRINGS        | 10,758         | 3,856          |
| X06               | RESIDUAL WARD 6     | 40             | 15             |
|                   | Total               | 91,219         | 35,013         |

#### **Ward 6 Dwelling Summary**

|                                    | 2019   | 2018   | Difference |
|------------------------------------|--------|--------|------------|
| Dwelling Count                     | 35,013 | 34,859 | 154        |
| Vacant Dwelling Count              | 977    | 734    | 243        |
| Vacancy Rate                       | 2.84   | 2.15   | 0.69       |
| Number Under Construction          | 415    | 573    | -158       |
| Number of Owner Occupied Dwellings | 26,489 | 26,883 | -394       |