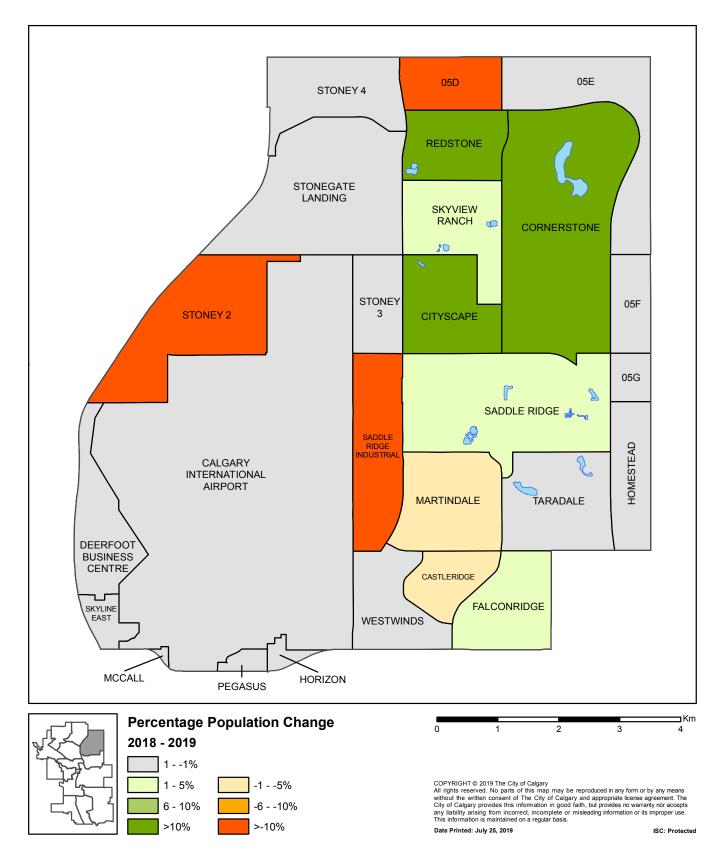

### **Ward 5 Community Population and Dwelling Counts**

| Community<br>Code | Community Name                | Resident Count | Dwelling Count |
|-------------------|-------------------------------|----------------|----------------|
| CAS               | CASTLERIDGE                   | 6,127          | 1,979          |
| CIA               | CALGARY INTERNATIONAL AIRPORT | 0              | 3              |
| CNS               | CORNERSTONE                   | 2,648          | 1,285          |
| CSC               | CITYSCAPE                     | 3,104          | 970            |
| DBC               | DEERFOOT BUSINESS CENTRE      | 0              | 0              |
| FAL               | FALCONRIDGE                   | 10,653         | 3,565          |
| HOR               | HORIZON                       | 0              | 3              |
| HSD               | HOMESTEAD                     | 0              | 0              |
| MRT               | MARTINDALE                    | 14,245         | 4,270          |
| PEG               | PEGASUS                       | 0              | 1              |
| RSN               | REDSTONE                      | 5,848          | 1,828          |
| SAD               | SADDLE RIDGE                  | 22,321         | 6,266          |
| SGL               | STONEGATE LANDING             | 0              | 0              |
| SKE               | SKYLINE EAST                  | 0              | 0              |
| SKR               | SKYVIEW RANCH                 | 11,707         | 4,175          |
| SRI               | SADDLE RIDGE INDUSTRIAL       | 25             | 15             |
| ST2               | STONEY 2                      | 0              | 7              |
| ST3               | STONEY 3                      | 0              | 0              |
| ST4               | STONEY 4                      | 0              | 2              |
| TAR               | TARADALE                      | 19,026         | 5,272          |
| WES               | WESTWINDS                     | 0              | 0              |
| X05               | RESIDUAL WARD 5               | 13             | 4              |
|                   | Total                         | 95,717         | 29,645         |

### **Ward 5 Dwelling Summary**

|                                    | 2019   | 2018   | Difference |
|------------------------------------|--------|--------|------------|
| Dwelling Count                     | 29,645 | 27,773 | 1,872      |
| Vacant Dwelling Count              | 1,298  | 1,374  | -76        |
| Vacancy Rate                       | 4.65   | 5.08   | -0.43      |
| Number Under Construction          | 1,357  | 327    | 1,030      |
| Number of Owner Occupied Dwellings | 18,362 | 18,307 | 55         |