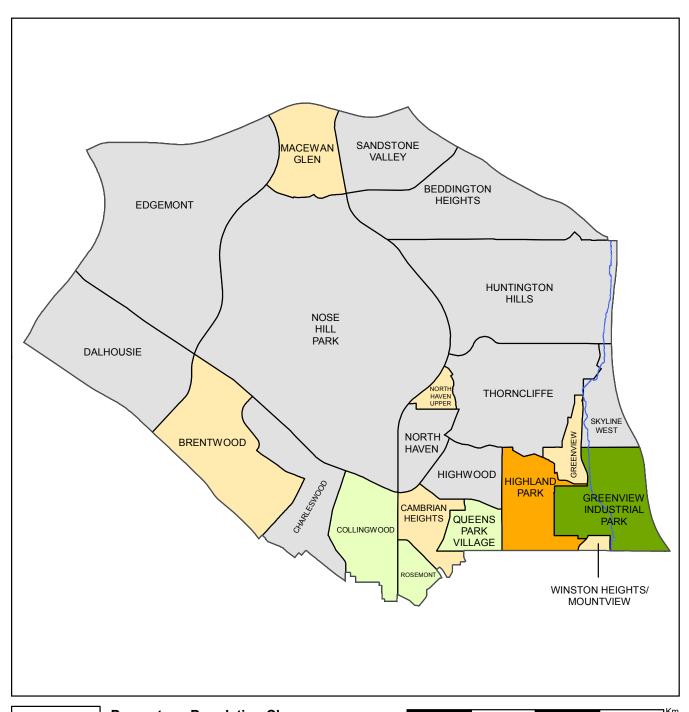

### **Ward 4 Community Population and Dwelling Counts**

| Community<br>Code | Community Name            | Resident Count | Dwelling Count |
|-------------------|---------------------------|----------------|----------------|
| BED               | BEDDINGTON HEIGHTS        | 11,514         | 4,405          |
| BRE               | BRENTWOOD                 | 7,267          | 3,332          |
| CAM               | CAMBRIAN HEIGHTS          | 2,036          | 939            |
| CHW               | CHARLESWOOD               | 3,569          | 1,489          |
| COL               | COLLINGWOOD               | 2,249          | 988            |
| DAL               | DALHOUSIE                 | 8,940          | 3,742          |
| EDG               | EDGEMONT                  | 15,395         | 5,437          |
| GRI               | GREENVIEW INDUSTRIAL PARK | 225            | 5              |
| GRV               | GREENVIEW                 | 1,906          | 1,120          |
| HIW               | HIGHWOOD                  | 2,258          | 1,013          |
| HPK               | HIGHLAND PARK             | 3,838          | 2,277          |
| HUN               | HUNTINGTON HILLS          | 13,420         | 5,634          |
| MAC               | MACEWAN                   | 4,754          | 1,786          |
| NHU               | NORTH HAVEN UPPER         | 599            | 246            |
| NHV               | NORTH HAVEN               | 2,359          | 1,011          |
| NPK               | NOSE HILL PARK            | 0              | 0              |
| QPK               | QUEENS PARK VILLAGE       | 455            | 188            |
| RMT               | ROSEMONT                  | 1,254          | 569            |
| SAN               | SANDSTONE VALLEY          | 5,904          | 2,133          |
| SKW               | SKYLINE WEST              | 0              | 0              |
| THO               | THORNCLIFFE               | 8,788          | 3,831          |
| WIN               | WINSTON HEIGHTS/MOUNTVIEW | 381            | 211            |
| X04               | RESIDUAL WARD 4           | 0              | 0              |
|                   | Total                     | 97,111         | 40,356         |

### **Ward 4 Dwelling Summary**

|                                    | 2019   | 2018   | Difference |
|------------------------------------|--------|--------|------------|
| Dwelling Count                     | 40,356 | 40,378 | -22        |
| Vacant Dwelling Count              | 1,581  | 1,442  | 139        |
| Vacancy Rate                       | 3.97   | 3.61   | 0.36       |
| Number Under Construction          | 85     | 71     | 14         |
| Number of Owner Occupied Dwellings | 24,806 | 25,257 | -451       |