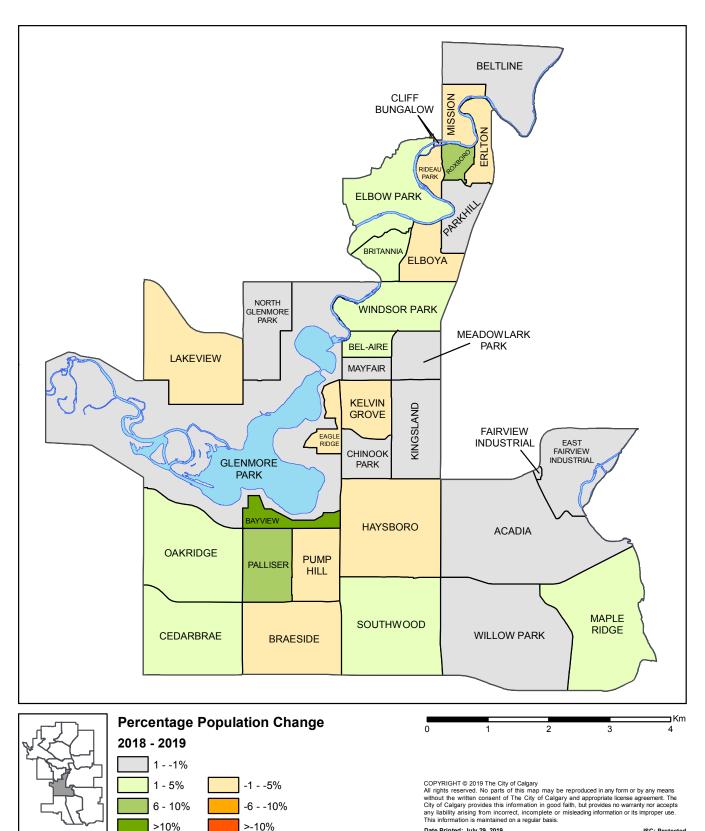

### **Ward 8 Community Population and Dwelling Counts**

| Community<br>Code | Community Name           | Resident Count | Dwelling Count |
|-------------------|--------------------------|----------------|----------------|
| ALT               | ALTADORE                 | 6,942          | 3,285          |
| BLN               | BELTLINE                 | 17,000         | 12,200         |
| BNK               | BANKVIEW                 | 5,256          | 3,531          |
| CLI               | CLIFF BUNGALOW           | 1,882          | 1,345          |
| CUR               | CURRIE BARRACKS          | 1,262          | 617            |
| DNC               | DOWNTOWN COMMERCIAL CORE | 7,588          | 4,720          |
| DNW               | DOWNTOWN WEST END        | 2,785          | 2,061          |
| GAG               | GARRISON GREEN           | 2,060          | 730            |
| GAW               | GARRISON WOODS           | 3,116          | 1,427          |
| KIL               | KILLARNEY/GLENGARRY      | 7,685          | 3,927          |
| LMR               | MOUNT ROYAL LOWER        | 3,457          | 2,430          |
| LPK               | LINCOLN PARK             | 2,617          | 1,094          |
| RCK               | ROSSCARROCK              | 3,625          | 1,715          |
| RIC               | RICHMOND                 | 4,962          | 2,503          |
| RUT               | RUTLAND PARK             | 2,263          | 978            |
| SCA               | SCARBORO                 | 931            | 339            |
| SHG               | SHAGANAPPI               | 1,626          | 855            |
| SNA               | SUNALTA                  | 3,239          | 2,165          |
| SOC               | SOUTH CALGARY            | 4,442          | 2,568          |
| SPR               | SPRUCE CLIFF             | 4,673          | 2,431          |
| SSW               | SCARBORO/SUNALTA WEST    | 401            | 167            |
| UMR               | UPPER MOUNT ROYAL        | 2,478          | 1,070          |
| WLD               | WILDWOOD                 | 2,709          | 1,111          |
| X08               | RESIDUAL WARD 8          | 0              | 0              |
|                   | Total                    | 92,999         | 53,269         |

### **Ward 8 Dwelling Summary**

|                                    | 2019   | 2018   | Difference |
|------------------------------------|--------|--------|------------|
| Dwelling Count                     | 53,269 | 53,022 | 247        |
| Vacant Dwelling Count              | 3,223  | 3,152  | 71         |
| Vacancy Rate                       | 6.26   | 6.20   | 0.06       |
| Number Under Construction          | 929    | 1,420  | -491       |
| Number of Owner Occupied Dwellings | 17,861 | 18,728 | -867       |