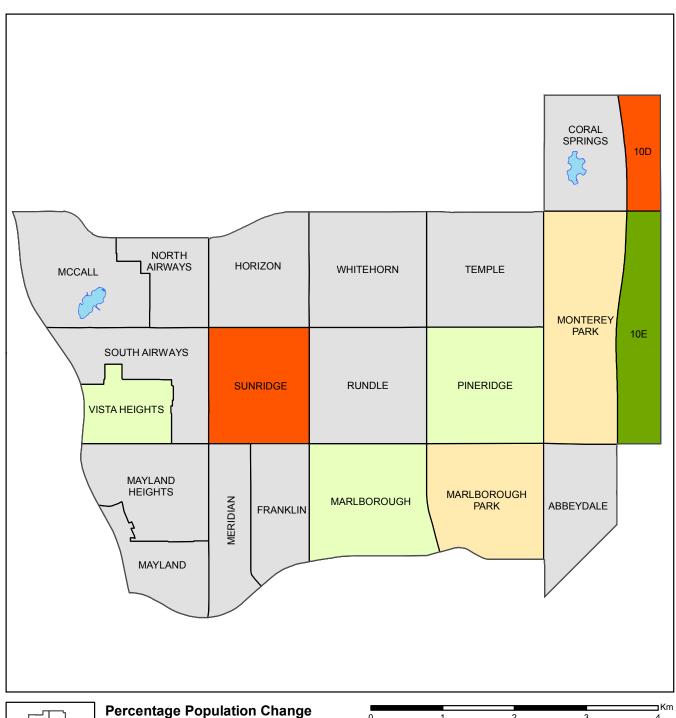

### **Ward 9 Dwelling Summary**

|                                    | 2019   | 2018   | Difference |
|------------------------------------|--------|--------|------------|
| Dwelling Count                     | 41,102 | 41,116 | -14        |
| Vacant Dwelling Count              | 1,964  | 2,237  | -273       |
| Vacancy Rate                       | 4.90   | 5.59   | -0.69      |
| Number Under Construction          | 402    | 510    | -108       |
| Number of Owner Occupied Dwellings | 19,789 | 19,976 | -187       |