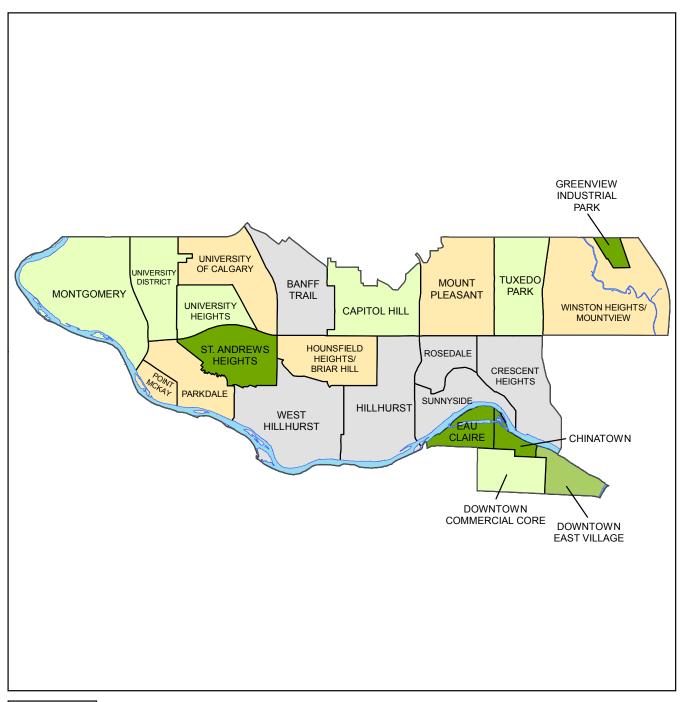

### **Ward 7 Community Population and Dwelling Counts**

| Community<br>Code | Community Name                | Resident Count | Dwelling Count |
|-------------------|-------------------------------|----------------|----------------|
| BNF               | BANFF TRAIL                   | 4,153          | 1,949          |
| CAP               | CAPITOL HILL                  | 4,744          | 2,440          |
| CHN               | CHINATOWN                     | 2,471          | 1,989          |
| CRE               | CRESCENT HEIGHTS              | 6,620          | 3,882          |
| DNC               | DOWNTOWN COMMERCIAL CORE      | 1,095          | 959            |
| DNE               | DOWNTOWN EAST VILLAGE         | 3,893          | 2,699          |
| EAU               | EAU CLAIRE                    | 2,030          | 1,355          |
| HIL               | HILLHURST                     | 6,558          | 3,011          |
| HOU               | HOUNSFIELD HEIGHTS/BRIAR HILL | 2,798          | 1,108          |
| MON               | MONTGOMERY                    | 4,515          | 2,013          |
| MOP               | MOUNT PLEASANT                | 5,889          | 2,831          |
| PKD               | PARKDALE                      | 2,566          | 1,098          |
| POI               | POINT MCKAY                   | 1,343          | 846            |
| RDL               | ROSEDALE                      | 1,560          | 625            |
| SSD               | SUNNYSIDE                     | 4,230          | 2,626          |
| STA               | ST. ANDREWS HEIGHTS           | 1,795          | 648            |
| TUX               | TUXEDO PARK                   | 5,326          | 2,782          |
| UND               | UNIVERSITY DISTRICT           | 705            | 329            |
| UNI               | UNIVERSITY HEIGHTS            | 2,921          | 1,378          |
| UOC               | UNIVERSITY OF CALGARY         | 2,367          | 9              |
| WHL               | WEST HILLHURST                | 6,447          | 3,086          |
| WIN               | WINSTON HEIGHTS/MOUNTVIEW     | 3,254          | 1,592          |
| X07               | RESIDUAL WARD 7               | 0              | 0              |
|                   | Total                         | 77,280         | 39,255         |

### **Ward 7 Dwelling Summary**

|                                    | 2019   | 2018   | Difference |
|------------------------------------|--------|--------|------------|
| Dwelling Count                     | 39,255 | 39,568 | -313       |
| Vacant Dwelling Count              | 2,544  | 2,360  | 184        |
| Vacancy Rate                       | 6.75   | 6.38   | 0.37       |
| Number Under Construction          | 740    | 1,903  | -1,163     |
| Number of Owner Occupied Dwellings | 15,922 | 16,065 | -143       |