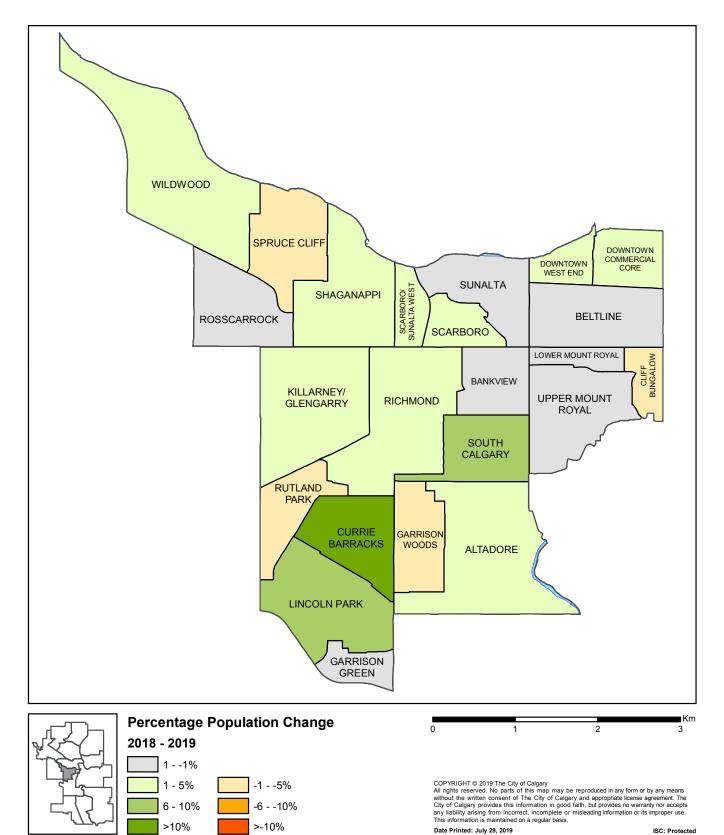

### **Ward 8 Community Population and Dwelling Counts**

| Community<br>Code | Community Name           | Resident Count | Dwelling Count |
|-------------------|--------------------------|----------------|----------------|
| ALT               | ALTADORE                 | 6,942          | 3,285          |
| BLN               | BELTLINE                 | 17,000         | 12,200         |
| BNK               | BANKVIEW                 | 5,256          | 3,531          |
| CLI               | CLIFF BUNGALOW           | 1,882          | 1,345          |
| CUR               | CURRIE BARRACKS          | 1,262          | 617            |
| DNC               | DOWNTOWN COMMERCIAL CORE | 7,588          | 4,720          |
| DNW               | DOWNTOWN WEST END        | 2,785          | 2,061          |
| GAG               | GARRISON GREEN           | 2,060          | 730            |
| GAW               | GARRISON WOODS           | 3,116          | 1,427          |
| KIL               | KILLARNEY/GLENGARRY      | 7,685          | 3,927          |
| LMR               | MOUNT ROYAL LOWER        | 3,457          | 2,430          |
| LPK               | LINCOLN PARK             | 2,617          | 1,094          |
| RCK               | ROSSCARROCK              | 3,625          | 1,715          |
| RIC               | RICHMOND                 | 4,962          | 2,503          |
| RUT               | RUTLAND PARK             | 2,263          | 978            |
| SCA               | SCARBORO                 | 931            | 339            |
| SHG               | SHAGANAPPI               | 1,626          | 855            |
| SNA               | SUNALTA                  | 3,239          | 2,165          |
| SOC               | SOUTH CALGARY            | 4,442          | 2,568          |
| SPR               | SPRUCE CLIFF             | 4,673          | 2,431          |
| SSW               | SCARBORO/SUNALTA WEST    | 401            | 167            |
| UMR               | UPPER MOUNT ROYAL        | 2,478          | 1,070          |
| WLD               | WILDWOOD                 | 2,709          | 1,111          |
| X08               | RESIDUAL WARD 8          | 0              | 0              |
|                   | Total                    | 92,999         | 53,269         |

### **Ward 8 Dwelling Summary**

|                                    | 2019   | 2018   | Difference |
|------------------------------------|--------|--------|------------|
| Dwelling Count                     | 53,269 | 53,022 | 247        |
| Vacant Dwelling Count              | 3,223  | 3,152  | 71         |
| Vacancy Rate                       | 6.26   | 6.20   | 0.06       |
| Number Under Construction          | 929    | 1,420  | -491       |
| Number of Owner Occupied Dwellings | 17,861 | 18,728 | -867       |