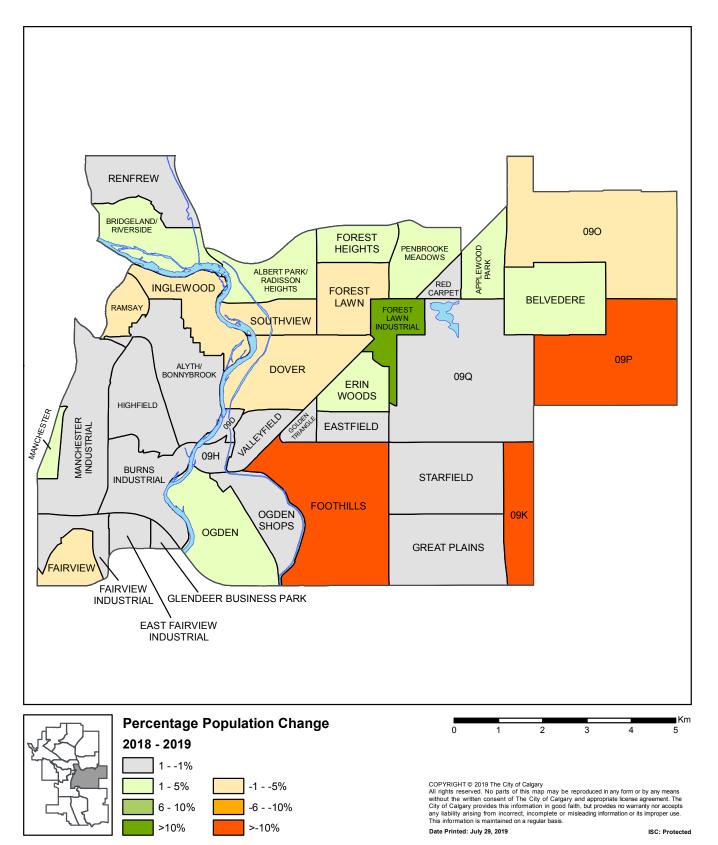

### **Ward 9 Community Population and Dwelling Counts**

| Community<br>Code | Community Name               | Resident Count | Dwelling Count |
|-------------------|------------------------------|----------------|----------------|
| ALB               | ALBERT PARK/RADISSON HEIGHTS | 6,997          | 3,010          |
| APP               | APPLEWOOD PARK               | 6,981          | 2,415          |
| AYB               | ALYTH/BONNYBROOK             | 0              | 11             |
| BRD               | BRIDGELAND/RIVERSIDE         | 6,835          | 3,988          |
| BUR               | BURNS INDUSTRIAL             | 0              | 2              |
| BVD               | BELVEDERE                    | 41             | 15             |
| DOV               | DOVER                        | 10,351         | 4,866          |
| EFI               | EASTFIELD                    | 0              | 0              |
| ERI               | ERIN WOODS                   | 7,049          | 2,494          |
| FAI               | FAIRVIEW                     | 3,646          | 1,613          |
| FHI               | FOOTHILLS                    | 317            | 1              |
| FHT               | FOREST HEIGHTS               | 6,496          | 2,275          |
| FLI               | FOREST LAWN INDUSTRIAL       | 123            | 62             |
| FLN               | FOREST LAWN                  | 7,814          | 3,425          |
| FVI               | FAIRVIEW INDUSTRIAL          | 0              | 1              |
| GBP               | GLENDEER BUSINESS PARK       | 0              | 0              |
| GPI               | GREAT PLAINS                 | 0              | 0              |
| GTI               | GOLDEN TRIANGLE              | 0              | 1              |
| HIF               | HIGHFIELD                    | 0              | 0              |
| ING               | INGLEWOOD                    | 4,024          | 2,387          |
| MAN               | MANCHESTER                   | 1,025          | 659            |
| MNI               | MANCHESTER INDUSTRIAL        | 0              | 3              |
| OGD               | OGDEN                        | 8,576          | 3,875          |
| OSH               | OGDEN SHOPS                  | 0              | 0              |
| PEN               | PENBROOKE MEADOWS            | 8,554          | 3,281          |
| RAM               | RAMSAY                       | 2,158          | 1,135          |
| RED               | RED CARPET                   | 1,594          | 908            |
| REN               | RENFREW                      | 6,582          | 3,479          |
| SOV               | SOUTHVIEW                    | 1,805          | 837            |
| STD               | STARFIELD                    | 0              | 2              |
| VAF               | VALLEYFIELD                  | 0              | 3              |
| X09               | RESIDUAL WARD 9              | 727            | 354            |
|                   | Total                        | 91,695         | 41,102         |

### **Ward 9 Dwelling Summary**

|                                    | 2019   | 2018   | Difference |
|------------------------------------|--------|--------|------------|
| Dwelling Count                     | 41,102 | 41,116 | -14        |
| Vacant Dwelling Count              | 1,964  | 2,237  | -273       |
| Vacancy Rate                       | 4.90   | 5.59   | -0.69      |
| Number Under Construction          | 402    | 510    | -108       |
| Number of Owner Occupied Dwellings | 19,789 | 19,976 | -187       |