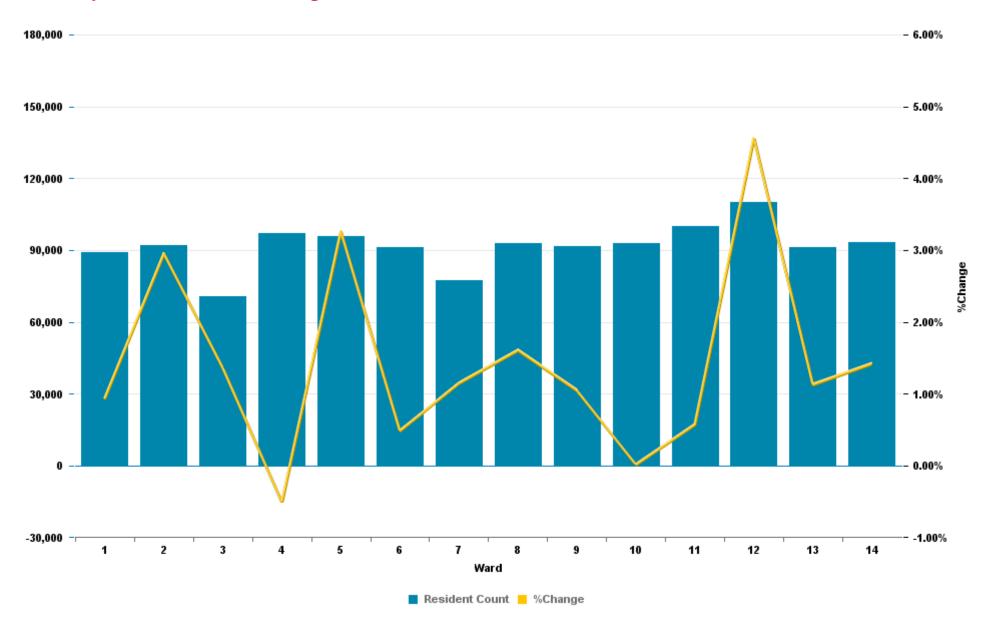

#### 2 Year Ward Population Comparison Graph

#### **Ward Population and Percent Change**