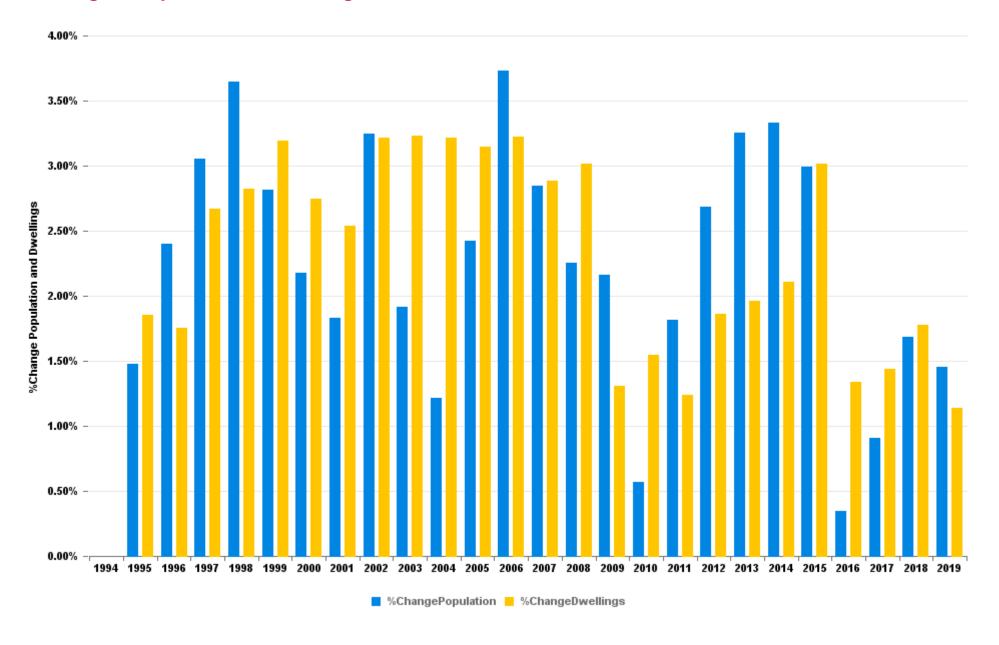

#### **Dwelling and Population Percent Change**

#### **Historical Population Statistics**

| Year | Population | Difference | % Change |
|------|------------|------------|----------|
| 1994 | 738,184    | 738,184    |          |
| 1995 | 749,073    | 10,889     | 1.48%    |
| 1996 | 767,059    | 17,986     | 2.40%    |
| 1997 | 790,498    | 23,439     | 3.06%    |
| 1998 | 819,334    | 28,836     | 3.65%    |
| 1999 | 842,388    | 23,054     | 2.81%    |
| 2000 | 860,749    | 18,361     | 2.18%    |
| 2001 | 876,519    | 15,770     | 1.83%    |
| 2002 | 904,987    | 28,468     | 3.25%    |
| 2003 | 922,315    | 17,328     | 1.91%    |
| 2004 | 933,495    | 11,180     | 1.21%    |
| 2005 | 956,078    | 22,583     | 2.42%    |
| 2006 | 991,759    | 35,681     | 3.73%    |
| 2007 | 1,019,942  | 28,183     | 2.84%    |
| 2008 | 1,042,892  | 22,950     | 2.25%    |
| 2009 | 1,065,455  | 22,563     | 2.16%    |
| 2010 | 1,071,515  | 6,060      | 0.57%    |
| 2011 | 1,090,936  | 19,421     | 1.81%    |
| 2012 | 1,120,225  | 29,289     | 2.68%    |
| 2013 | 1,156,686  | 36,461     | 3.25%    |
| 2014 | 1,195,194  | 38,508     | 3.33%    |
| 2015 | 1,230,915  | 35,721     | 2.99%    |
| 2016 | 1,235,171  | 4,256      | 0.35%    |
| 2017 | 1,246,337  | 11,166     | 0.90%    |
| 2018 | 1,267,344  | 21,007     | 1.69%    |
| 2019 | 1,285,711  | 18,367     | 1.45%    |

#### **Historical Dwelling Statistics**

| Year | Population | Difference | % Change |
|------|------------|------------|----------|
| 1994 | 293,326    | 293,326    |          |
| 1995 | 298,758    | 5,432      | 1.85%    |
| 1996 | 303,989    | 5,231      | 1.75%    |
| 1997 | 312,092    | 8,103      | 2.67%    |
| 1998 | 320,907    | 8,815      | 2.82%    |
| 1999 | 331,159    | 10,252     | 3.19%    |
| 2000 | 340,257    | 9,098      | 2.75%    |
| 2001 | 348,902    | 8,645      | 2.54%    |
| 2002 | 360,129    | 11,227     | 3.22%    |
| 2003 | 371,756    | 11,627     | 3.23%    |
| 2004 | 383,701    | 11,945     | 3.21%    |
| 2005 | 395,779    | 12,078     | 3.15%    |
| 2006 | 408,543    | 12,764     | 3.23%    |
| 2007 | 420,311    | 11,768     | 2.88%    |
| 2008 | 432,997    | 12,686     | 3.02%    |
| 2009 | 438,663    | 5,666      | 1.31%    |
| 2010 | 445,455    | 6,792      | 1.55%    |
| 2011 | 450,952    | 5,497      | 1.23%    |
| 2012 | 459,339    | 8,387      | 1.86%    |
| 2013 | 468,358    | 9,019      | 1.96%    |
| 2014 | 478,223    | 9,865      | 2.11%    |
| 2015 | 492,623    | 14,400     | 3.01%    |
| 2016 | 499,222    | 6,599      | 1.34%    |
| 2017 | 506,392    | 7,170      | 1.44%    |
| 2018 | 515,391    | 8,999      | 1.78%    |
| 2019 | 521,257    | 5,866      | 1.14%    |