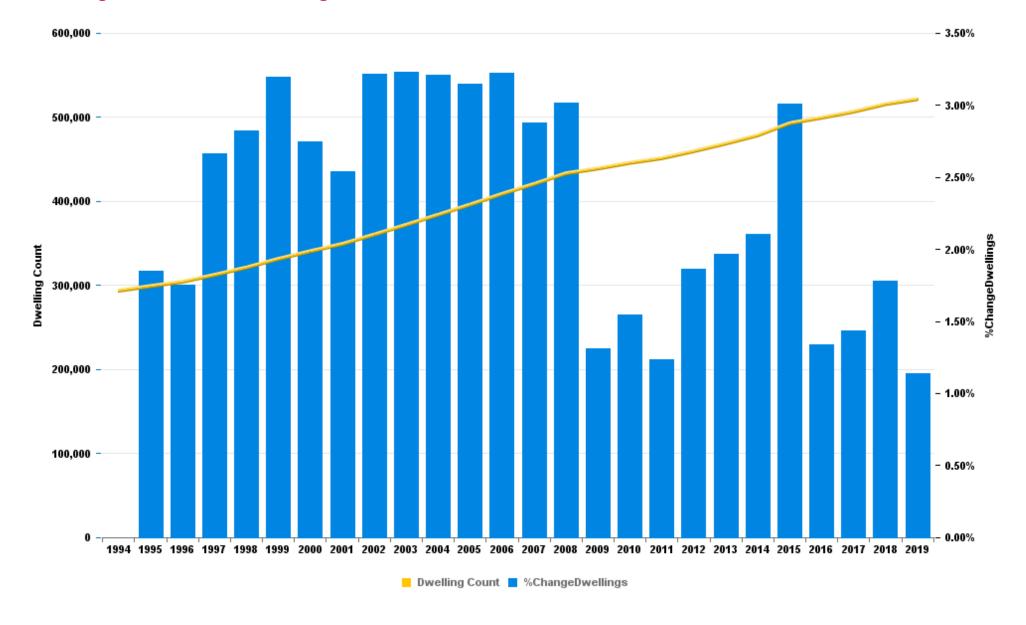

#### **Historical Dwelling Statistics**

| Year | Population | Difference | % Change |
|------|------------|------------|----------|
| 1994 | 293,326    | 293,326    |          |
| 1995 | 298,758    | 5,432      | 1.85%    |
| 1996 | 303,989    | 5,231      | 1.75%    |
| 1997 | 312,092    | 8,103      | 2.67%    |
| 1998 | 320,907    | 8,815      | 2.82%    |
| 1999 | 331,159    | 10,252     | 3.19%    |
| 2000 | 340,257    | 9,098      | 2.75%    |
| 2001 | 348,902    | 8,645      | 2.54%    |
| 2002 | 360,129    | 11,227     | 3.22%    |
| 2003 | 371,756    | 11,627     | 3.23%    |
| 2004 | 383,701    | 11,945     | 3.21%    |
| 2005 | 395,779    | 12,078     | 3.15%    |
| 2006 | 408,543    | 12,764     | 3.23%    |
| 2007 | 420,311    | 11,768     | 2.88%    |
| 2008 | 432,997    | 12,686     | 3.02%    |
| 2009 | 438,663    | 5,666      | 1.31%    |
| 2010 | 445,455    | 6,792      | 1.55%    |
| 2011 | 450,952    | 5,497      | 1.23%    |
| 2012 | 459,339    | 8,387      | 1.86%    |
| 2013 | 468,358    | 9,019      | 1.96%    |
| 2014 | 478,223    | 9,865      | 2.11%    |
| 2015 | 492,623    | 14,400     | 3.01%    |
| 2016 | 499,222    | 6,599      | 1.34%    |
| 2017 | 506,392    | 7,170      | 1.44%    |
| 2018 | 515,391    | 8,999      | 1.78%    |
| 2019 | 521,257    | 5,866      | 1.14%    |

#### **Dwelling Counts and Percent Change**