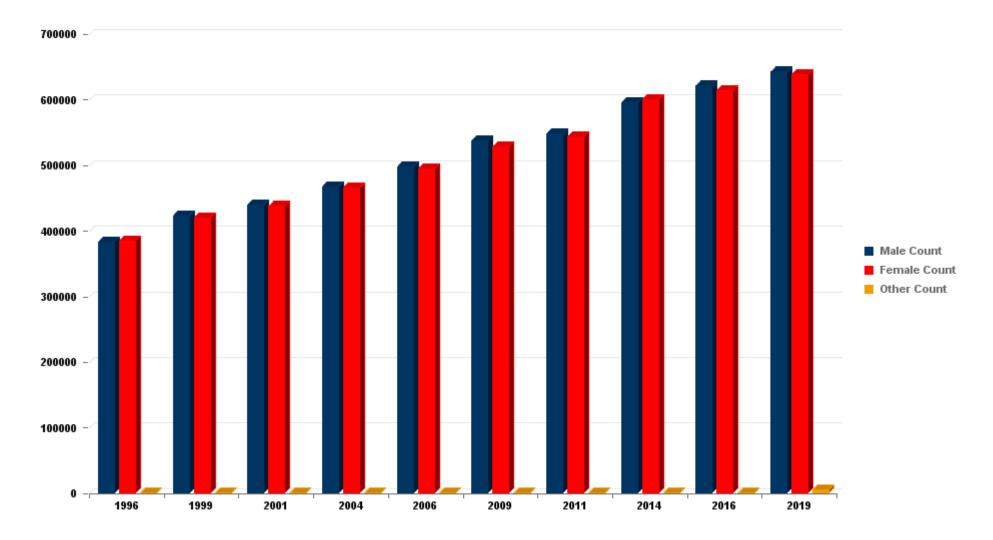

#### **Historical Gender Distribution Comparison**

As per Census Policy, age and gender questions are asked twice in a 5 year period. Please consult the schedule of additional questions to base census for further information.