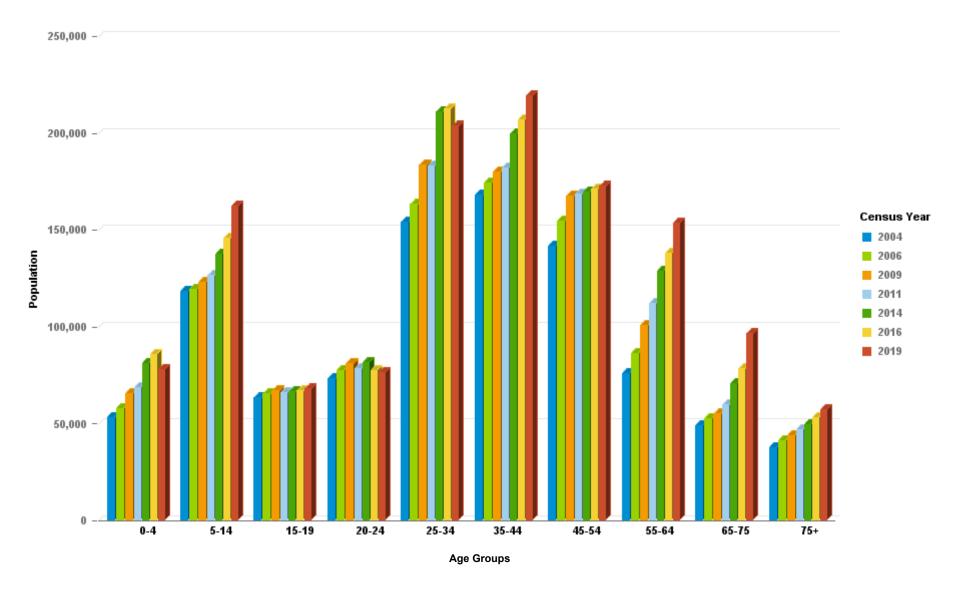

#### **Year Total Population by Age Group Comparison**

| Age Group | 1999    | 2001    | 2004    | 2006    | 2009      | 2011      | 2014      | 2016      | 2019      |
|-----------|---------|---------|---------|---------|-----------|-----------|-----------|-----------|-----------|
| 0-4       | 51,912  | 51,069  | 53,137  | 57,709  | 65,274    | 68,429    | 81,038    | 85,645    | 77,608    |
| 5-14      | 114,995 | 116,308 | 118,292 | 119,330 | 123,003   | 126,220   | 137,517   | 145,574   | 162,208   |
| 15-19     | 55,165  | 59,464  | 63,232  | 65,299  | 66,767    | 66,040    | 66,376    | 66,847    | 67,910    |
| 20-24     | 63,961  | 67,927  | 72,989  | 77,509  | 80,731    | 78,222    | 81,473    | 77,448    | 76,330    |
| 25-34     | 145,114 | 147,049 | 153,956 | 162,997 | 183,391   | 183,177   | 210,868   | 212,437   | 203,506   |
| 35-44     | 167,494 | 168,264 | 167,810 | 174,136 | 179,765   | 181,962   | 199,321   | 206,827   | 219,014   |
| 45-54     | 111,336 | 125,303 | 141,737 | 154,654 | 167,418   | 168,504   | 169,702   | 171,114   | 172,344   |
| 55-64     | 57,337  | 62,367  | 75,743  | 86,266  | 100,534   | 111,867   | 128,684   | 137,897   | 153,437   |
| 65-74     | 45,911  | 46,530  | 48,956  | 52,670  | 54,756    | 59,658    | 70,703    | 78,270    | 96,349    |
| 75+       | 29,163  | 32,238  | 37,643  | 41,189  | 43,816    | 46,857    | 49,512    | 53,112    | 57,005    |
|           | 842,388 | 876,519 | 933,495 | 991,759 | 1,065,455 | 1,090,936 | 1,195,194 | 1,235,171 | 1,285,711 |

#### **15 Year Total Population by Age Group Comparison**

|      | 0-4    | 5-14    | 15-19  | 20-24  | 25-34   | 35-44   | 45-54   | 55-64   | 65-74  | 75+    | Total     |
|------|--------|---------|--------|--------|---------|---------|---------|---------|--------|--------|-----------|
| 2004 | 53,137 | 118,292 | 63,232 | 72,989 | 153,956 | 167,810 | 141,737 | 75,743  | 48,956 | 37,643 | 933,495   |
| 2006 | 57,709 | 119,330 | 65,299 | 77,509 | 162,997 | 174,136 | 154,654 | 86,266  | 52,670 | 41,189 | 991,759   |
| 2009 | 65,274 | 123,003 | 66,767 | 80,731 | 183,391 | 179,765 | 167,418 | 100,534 | 54,756 | 43,816 | 1,065,455 |
| 2011 | 68,429 | 126,220 | 66,040 | 78,222 | 183,177 | 181,962 | 168,504 | 111,867 | 59,658 | 46,857 | 1,090,936 |
| 2014 | 81,038 | 137,517 | 66,376 | 81,473 | 210,868 | 199,321 | 169,702 | 128,684 | 70,703 | 49,512 | 1,195,194 |
| 2016 | 85,645 | 145,574 | 66,847 | 77,448 | 212,437 | 206,827 | 171,114 | 137,897 | 78,270 | 53,112 | 1,235,171 |
| 2019 | 77,608 | 162,208 | 67,910 | 76,330 | 203,506 | 219,014 | 172,344 | 153,437 | 96,349 | 57,005 | 1,285,711 |