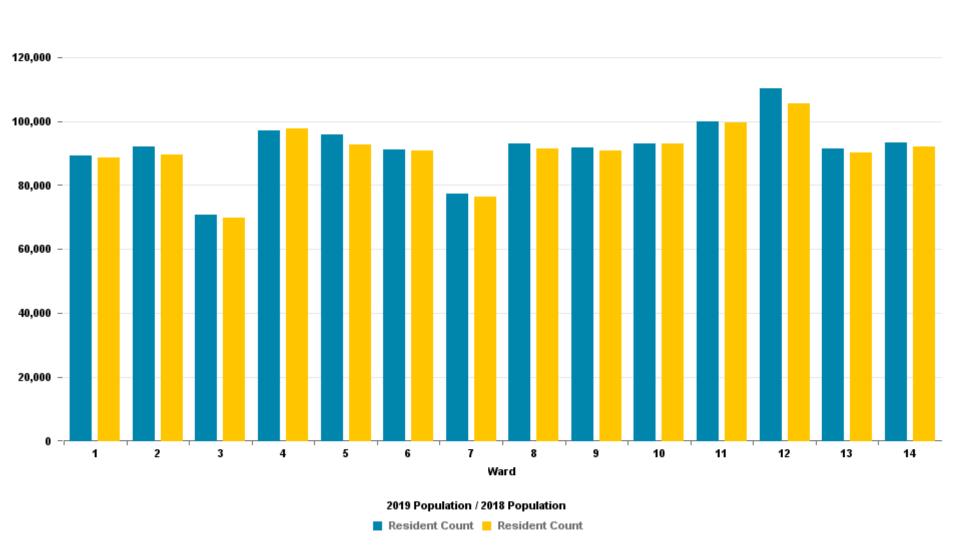

#### 2 Year Ward Population Comparison Graph

#### **Ward Population and Percent Change**