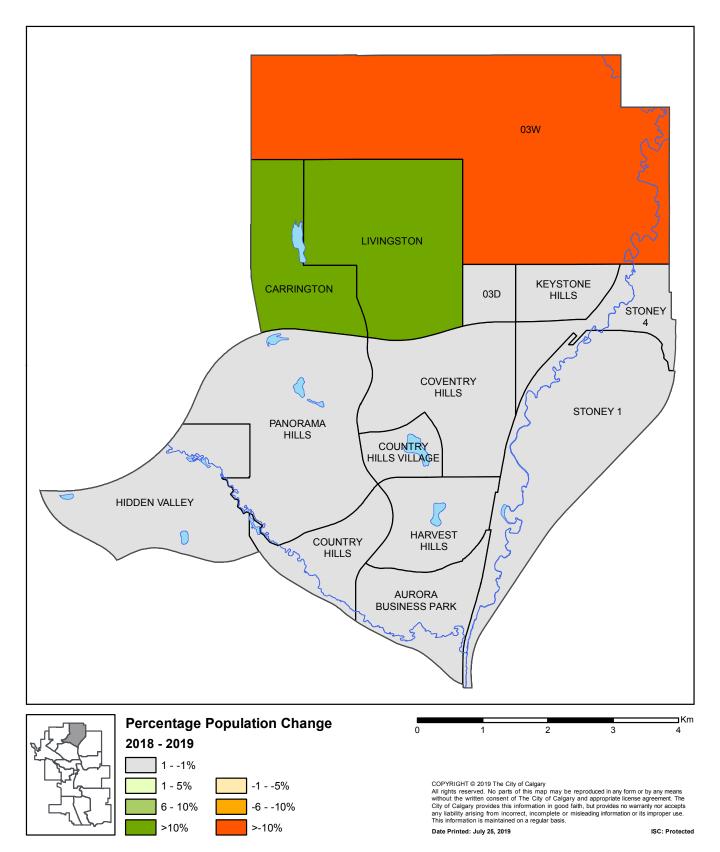

### **Ward 3 Community Population and Dwelling Counts**

| Community<br>Code | Community Name        | Resident Count | Dwelling Count |
|-------------------|-----------------------|----------------|----------------|
| ABP               | AURORA BUSINESS PARK  | 0              | 0              |
| CAR               | CARRINGTON            | 572            | 452            |
| CHV               | COUNTRY HILLS VILLAGE | 2,597          | 1,352          |
| COU               | COUNTRY HILLS         | 3,767          | 1,435          |
| COV               | COVENTRY HILLS        | 17,667         | 5,595          |
| HAR               | HARVEST HILLS         | 7,420          | 2,705          |
| HID               | HIDDEN VALLEY         | 11,566         | 3,880          |
| KSH               | KEYSTONE HILLS        | 0              | 0              |
| LIV               | LIVINGSTON            | 1,477          | 838            |
| PAN               | PANORAMA HILLS        | 25,710         | 8,199          |
| ST1               | STONEY 1              | 0              | 3              |
| ST4               | STONEY 4              | 0              | 2              |
| X03               | RESIDUAL WARD 3       | 48             | 18             |
|                   | Total                 | 70,824         | 24,479         |

### **Ward 3 Dwelling Summary**

|                                    | 2019   | 2018   | Difference |
|------------------------------------|--------|--------|------------|
| Dwelling Count                     | 24,479 | 23,732 | 747        |
| Vacant Dwelling Count              | 581    | 475    | 106        |
| Vacancy Rate                       | 2.44   | 2.04   | 0.4        |
| Number Under Construction          | 584    | 280    | 304        |
| Number of Owner Occupied Dwellings | 18,561 | 18,789 | -228       |