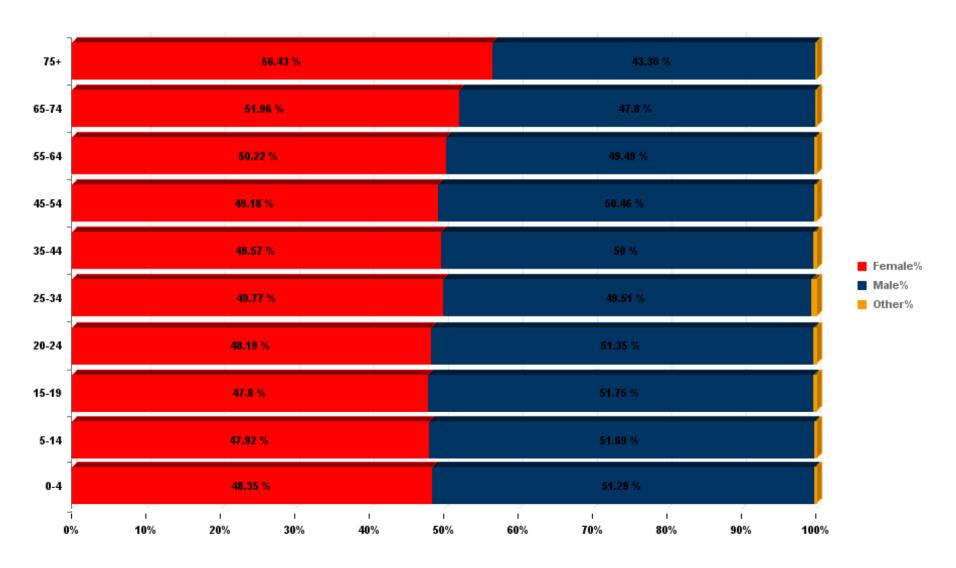

#### **City Wide Age and Gender Distribution**

| Age Group    | 0-4    | 5-14    | 15-19  | 20-24  | 25-34   | 35-44   | 45-54   | 55-64   | 65-74  | 75+    | Total     |
|--------------|--------|---------|--------|--------|---------|---------|---------|---------|--------|--------|-----------|
| Female Count | 37,521 | 77,723  | 32,460 | 36,785 | 101,280 | 108,555 | 84,766  | 77,052  | 50,059 | 32,168 | 638,369   |
| Male Count   | 39,803 | 83,846  | 35,144 | 39,198 | 100,761 | 109,502 | 86,971  | 75,936  | 46,057 | 24,720 | 641,938   |
| Other Count  | 284    | 639     | 306    | 347    | 1,465   | 957     | 607     | 449     | 233    | 117    | 5,404     |
| Total        | 77,608 | 162,208 | 67,910 | 76,330 | 203,506 | 219,014 | 172,344 | 153,437 | 96,349 | 57,005 | 1,285,711 |

#### **Age and Gender by Percentage of Population**

| Age Group | 0-4   | 5-14   | 15-19 | 20-24 | 25-34  | 35-44  | 45-54  | 55-64  | 65-74 | 75+   | Total   |
|-----------|-------|--------|-------|-------|--------|--------|--------|--------|-------|-------|---------|
| Female%   | 2.92% | 6.05%  | 2.52% | 2.86% | 7.88%  | 8.44%  | 6.59%  | 5.99%  | 3.89% | 2.50% | 49.65%  |
| Male%     | 3.10% | 6.52%  | 2.73% | 3.05% | 7.84%  | 8.52%  | 6.76%  | 5.91%  | 3.58% | 1.92% | 49.93%  |
| Other%    | 0.02% | 0.05%  | 0.02% | 0.03% | 0.11%  | 0.07%  | 0.05%  | 0.03%  | 0.02% | 0.01% | 0.42%   |
| Total     | 6.04% | 12.62% | 5.28% | 5.94% | 15.83% | 17.03% | 13.40% | 11.93% | 7.49% | 4.43% | 100.00% |