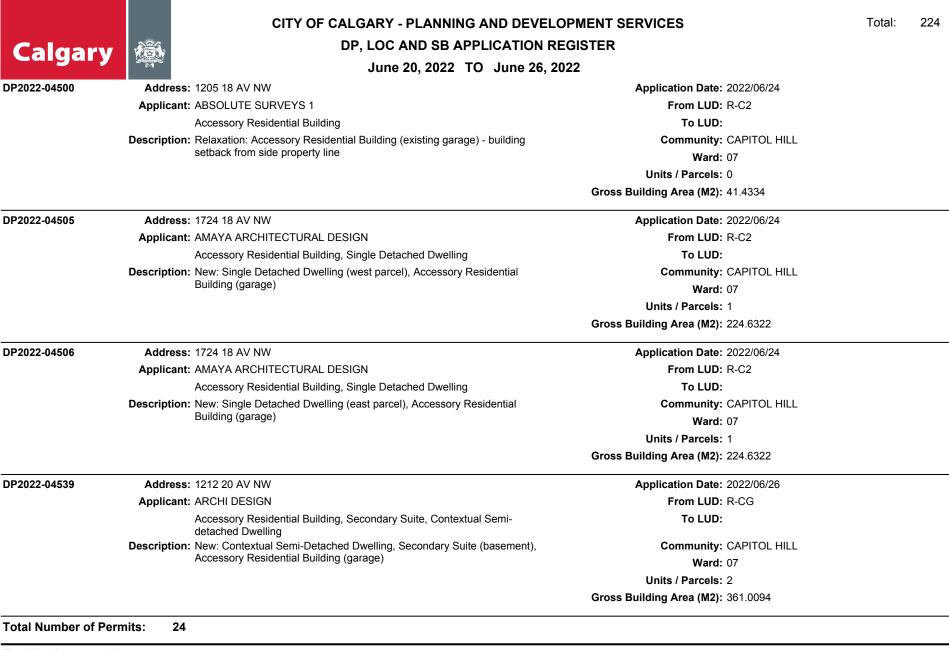

ondary Suite                              | To LUD:                             |              |     |
|              | <b>Description:</b> New: Rowhouse Building (1 building), Secondary Suite (1 building, 4 units), | Community: CAPITOL HILL             |              |     |
|              | Accessory Residential Building (garage)                                                         | <b>Ward:</b> 07                     |              |     |
|              |                                                                                                 | Units / Parcels: 8                  |              |     |
|              |                                                                                                 | Gross Building Area (M2): 246.23145 |              |     |



For Ward: 08



**DP, LOC AND SB APPLICATION REGISTER** 

June 20, 2022 TO June 26, 2022

|              | Julie 20, 2022 10 Julie 20, 20                                                          |                                    |
|--------------|-----------------------------------------------------------------------------------------|------------------------------------|
| DP2022-04323 | Address: 2301 ERLTON ST SW                                                              | Application Date: 2022/06/20       |
|              | Applicant: GLOBAL RAYMAC SURVEYING & ENGINEERING                                        | From LUD: R-C2                     |
|              | Semi-detached Dwelling                                                                  | To LUD: