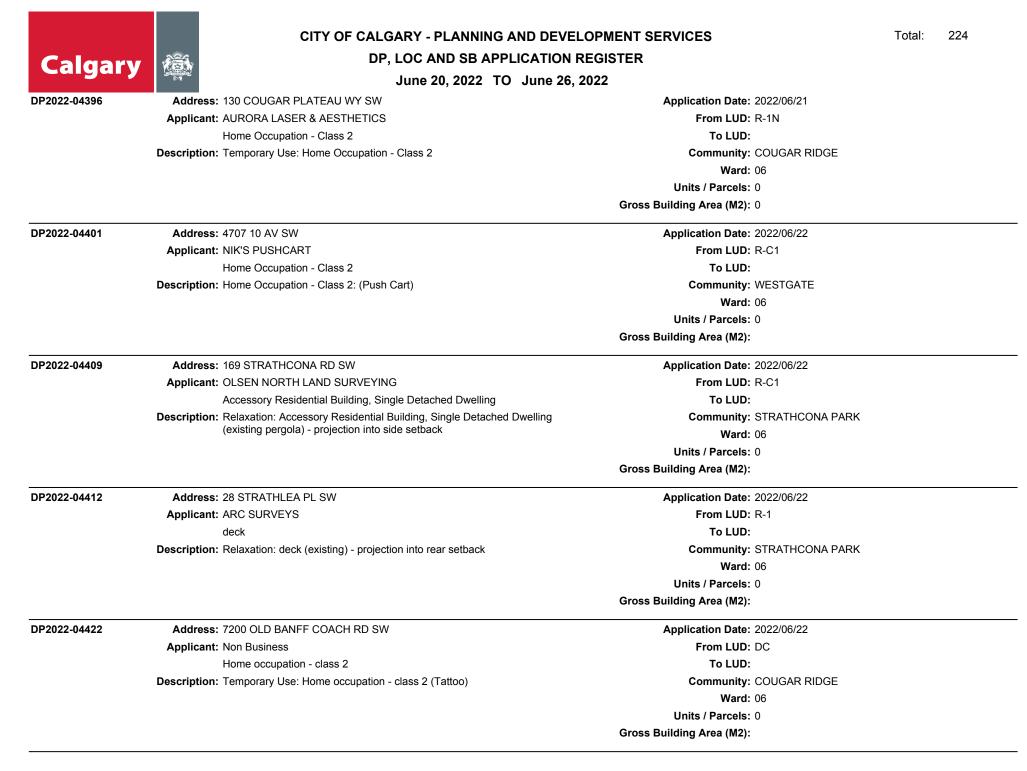

|              | CITY OF CALGARY - PLANNING AND DI                                        | EVELOPMENT SERVICES          | Total: | 224 |
|--------------|--------------------------------------------------------------------------|------------------------------|--------|-----|
| Calgary      | DP, LOC AND SB APPLICATI                                                 | ON REGISTER                  |        |     |
| Laigury      | June 20, 2022 TO June                                                    | 26, 2022                     |        |     |
| DP2022-04446 | Address: 66 KINLEA WY NW                                                 | Application Date: 2022/06/22 |        |     |
|              | Applicant: LUXURIOUS TOUCH                                               | From LUD: R-1N               |        |     |
|              | Home Occupation - Class 2                                                | To LUD:                      |        |     |
|              | <b>Description:</b> Temporary Use: Home Occupation - Class 2 (esthetics) | Community: KINCORA           |        |     |
|              |                                                                          | <b>Ward</b> : 02             |        |     |
|              |                                                                          | Units / Parcels: 0           |        |     |
|              |                                                                          | Gross Building Area (M2):    |        |     |
| DP2022-04458 | Address: 156 EVANSRIDGE CI NW                                            | Application Date: 2022/06/23 |        |     |
|              | Applicant: Non Business                                                  | From LUD: R-1N               |        |     |
|              | Secondary Suite                                                          | To LUD:                      |        |     |
|              | Description: New: Secondary Suite (Basement)                             | Community: EVANSTON          |        |     |
|              |                                                                          | <b>Ward:</b> 02              |        |     |
|              |                                                                          | Units / Parcels: 1           |        |     |
|              |                                                                          | Gross Building Area (M2): 0  |        |     |
| DP2022-04461 | Address: 195 SAGE VALLEY GR NW                                           | Application Date: 2022/06/23 |        |     |
|              | Applicant: VISTA GEOMATICS                                               | From LUD: R-1N               |        |     |
|              | deck                                                                     | To LUD:                      |        |     |
|              | Description: Relaxation: deck (existing) - projection into rear setback  | Community: SAGE HILL         |        |     |
|              |                                                                          | <b>Ward:</b> 02              |        |     |
|              |                                                                          | Units / Parcels: 0           |        |     |
|              |                                                                          | Gross Building Area (M2):    |        |     |
| DP2022-04511 | Address: #500 400 CROWFOOT CR NW                                         | Application Date: 2022/06/24 |        |     |
|              | Applicant: WALLBANGER CONSTRUCTION                                       | From LUD: DC                 |        |     |
|              | Medical clinic                                                           | To LUD:                      |        |     |
|              | Description: Change of Use: Medical clinic                               | Community: ARBOUR LAKE       |        |     |
|              |                                                                          | <b>Ward:</b> 02              |        |     |
|              |                                                                          | Units / Parcels: 0           |        |     |
|              |                                                                          | Gross Building Area (M2):    |        |     |
| DP2022-04535 | Address: 187R SAGE VALLEY GR NW                                          | Application Date: 2022/06/25 |        |     |
|              | Applicant: MCNEDRA RENOVATIONS                                           | From LUD: R-1N               |        |     |
|              | Secondary Suite                                                          | To LUD:                      |        |     |
|              | Description: New: Secondary Suite (Secondary Suite)                      | Community: SAGE HILL         |        |     |
|              |                                                                          | <b>Ward:</b> 02              |        |     |
|              |                                                                          | Units / Parcels: 1           |        |     |
|              |                                                                          | Gross Building Area (M2): 0  |        |     |