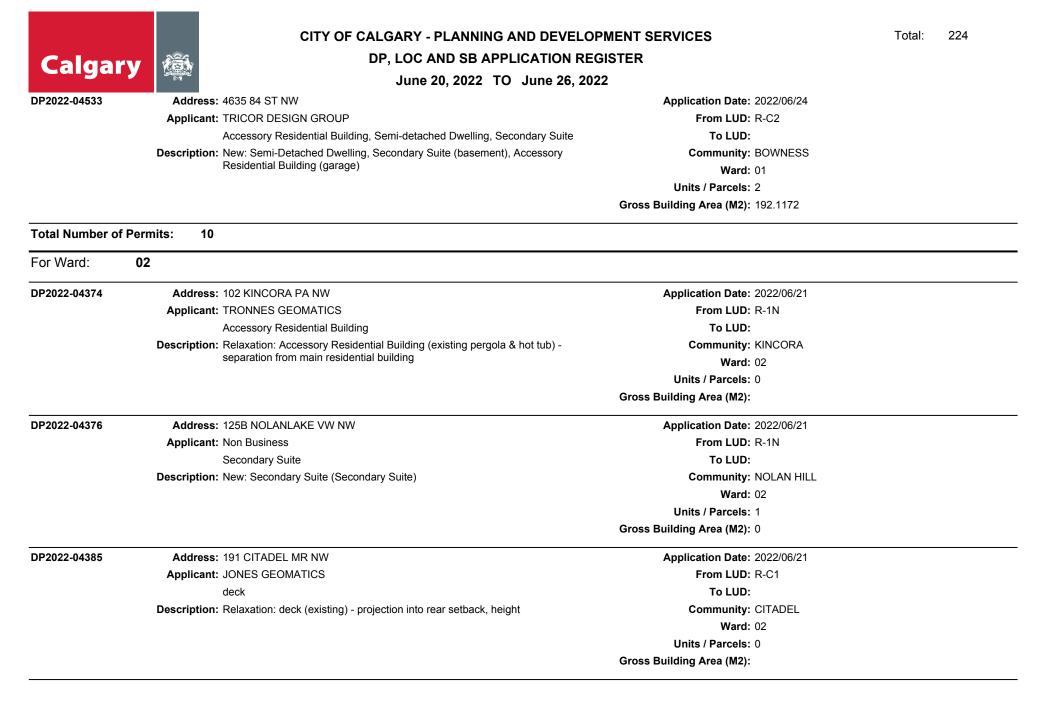

DP, LOC AND SB APPLICATION REGISTER

June 20, 2022 TO June 26, 2022

| For Ward:    | 01                                                                                        |                                 |
|--------------|-------------------------------------------------------------------------------------------|---------------------------------|
| DP2022-04330 | Address: 107 BOW GREEN CR NW                                                              | Application Date: 2022/06/20    |
|              | Applicant: W PANG SURVEYS                                                                 | From LUD: R-C1                  |
|              | Accessory Residential Building                                                            | To LUD:                         |
|              | Description: Relaxation: Accessory Residential Building (existing shed) - projection into | Community: BOWNESS              |
|              | rear setback                                                                              | <b>Ward:</b> 01                 |
|              |                                                                                           | Units / Parcels: 0              |
|              |                                                                                           | Gross Building Area (M2):       |
| DP2022-04346 | Address: #120 55 GREENBRIAR DR NW                                                         | Application Date: 2022/06/20    |
|              | Applicant: PERMIT SOLUTIONS                                                               | From LUD: DC                    |
|              | Sign - Class B                                                                            | To LUD:                         |
|              | Description: New: Sign - Class B (Fascia Sign)                                            | Community: GREENWOOD/GREENBRIAR |
|              |                                                                                           | <b>Ward:</b> 01                 |
|              |                                                                                           | Units / Parcels: 0              |
|              |                                                                                           | Gross Building Area (M2):       |
| DP2022-04410 | Address: 432 ROCKY RIDGE CV NW                                                            | Application Date: 2022/06/22    |
|              | Applicant: ARC SURVEYS                                                                    | From LUD: R-C1                  |
|              | deck                                                                                      | To LUD:                         |
|              | Description: Relaxation: deck (existing) - projection into side and rear setbacks         | Community: ROCKY RIDGE          |
|              |                                                                                           | <b>Ward:</b> 01                 |
|              |                                                                                           | Units / Parcels: 0              |
|              |                                                                                           | Gross Building Area (M2):       |
| DP2022-04415 | Address: 7948 BOWNESS RD NW                                                               | Application Date: 2022/06/22    |
|              | Applicant: Non Business                                                                   | From LUD: DC                    |
|              | Retail store                                                                              | To LUD:                         |
|              | Description: Change of Use: Retail store                                                  | Community: BOWNESS              |
|              |                                                                                           | <b>Ward:</b> 01                 |
|              |                                                                                           | Units / Parcels: 0              |
|              |                                                                                           | Gross Building Area (M2):       |