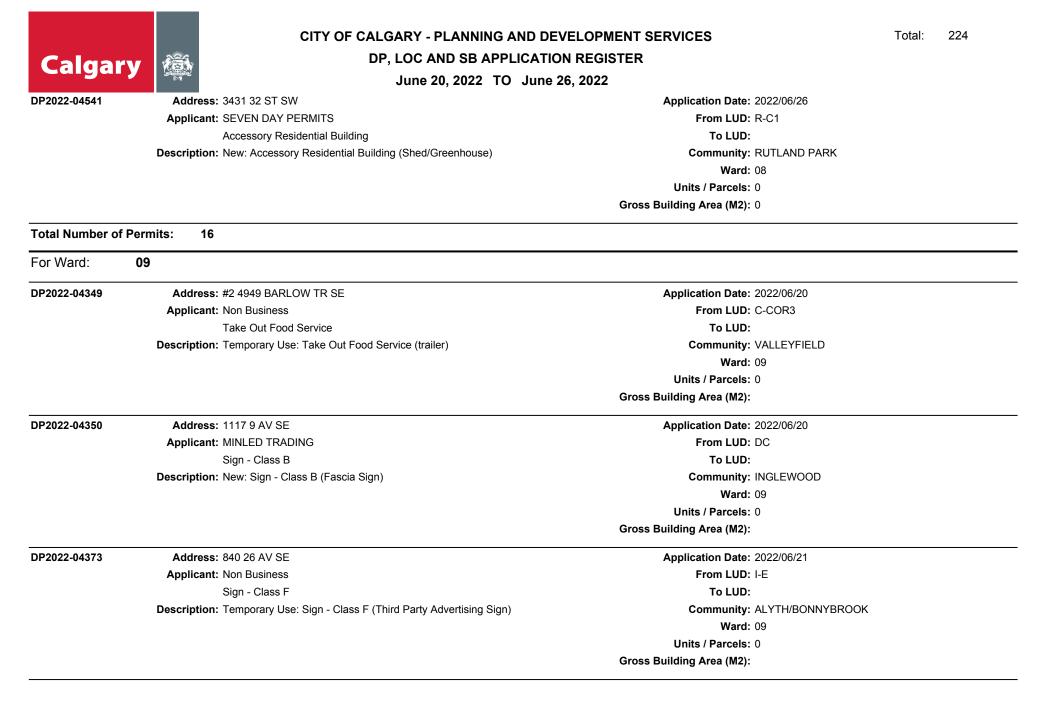

| Accessory Residential Building, Single Detached Dwelling                     | To LUD:                             |        |     |
|              | Description | : New: Single Detached Dwelling, Accessory Residential Building (garage)     | Community: RICHMOND                 |        |     |
|              |             |                                                                              | <b>Ward:</b> 08                     |        |     |
|              |             |                                                                              | Units / Parcels: 1                  |        |     |
|              |             |                                                                              | Gross Building Area (M2): 227.8837  |        |     |



|              | CITY OF CALGARY - PLANNING AND DEVE                                                  | LOPMENT SERVICES                   | Total:  | 224 |
|--------------|--------------------------------------------------------------------------------------|------------------------------------|---------|-----|
| Calgary      | DP, LOC AND SB APPLICATION                                                           | REGISTER                           |         |     |
| Cuigaiy      | June 20, 2022 TO June 26,                                                            | 2022                               |         |     |
| DP2022-04380 | Address: #110 1830 52 ST SE                                                          | Application Date: 2022/06/21       |         |     |
|