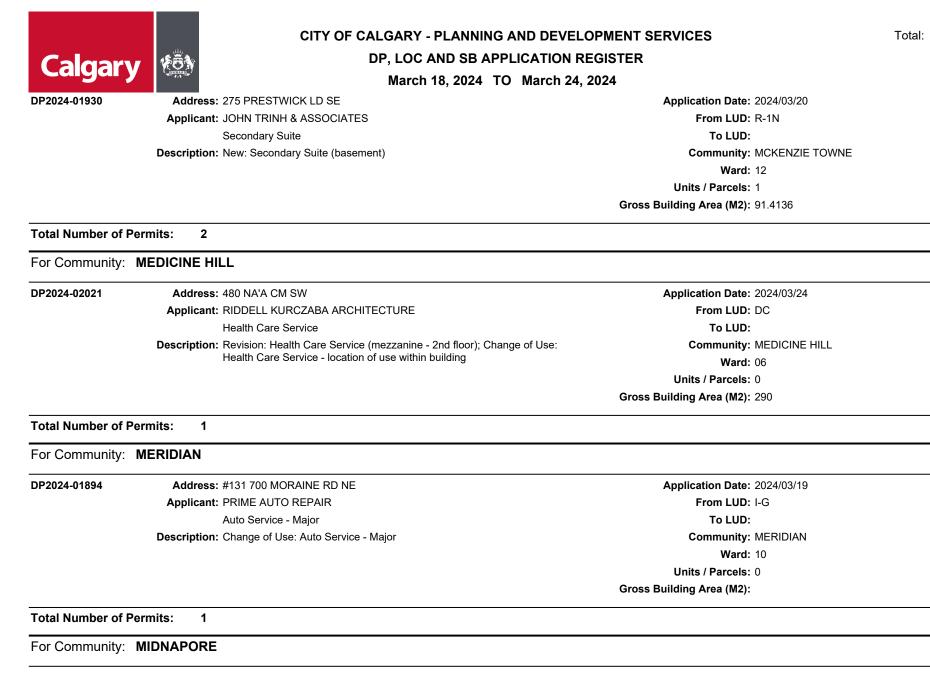

#### **CITY OF CALGARY - PLANNING AND DEVELOPMENT SERVICES**

DP, LOC AND SB APPLICATION REGISTER

March 18, 2024 TO March 24, 2024

Application Date: 2024/03/22 From LUD: R-C2 To LUD: Community: DALHOUSIE

Ward: 04

Units / Parcels: 0

Gross Building Area (M2): 0

Total Number of Permits:

For Community: DEERFOOT BUSINESS CENTRE DP2024-01952 Address: 7315 8 ST NE Application Date: 2024/03/21 Applicant: PERMIT SOLUTIONS From LUD: I-B To LUD: Sign - Class B Description: New: Sign - Class B (Fascia Signs - 2) Community: DEERFOOT BUSINESS CENTRE Ward: 05 Units / Parcels: 0 Gross Building Area (M2): DP2024-01988 Address: 901 64 AV NE Application Date: 2024/03/22 Applicant: DIALOG From LUD: C-R3 To LUD: Restaurant: Licensed Description: New: Restaurant: Licensed (1 building) Community: DEERFOOT BUSINESS CENTRE Ward: 05 Units / Parcels: 0 Gross Building Area (M2): 1375 Total Number of Permits: 2 For Community: DOUGLASDALE/GLEN SB2024-0127 Address: 10605 24 ST SE Application Date: 2024/03/20 Applicant: IBI GROUP From LUD: I-B f1.0h24 Commercial To LUD: Description: Tentative Plan - Conforming - DOUGLASDALE/GLEN 8 - Section 13S Community: DOUGLASDALE/GLEN Remington Development Corporation Ward: 11 Units / Parcels: 7 Gross Building Area (M2): 7.217