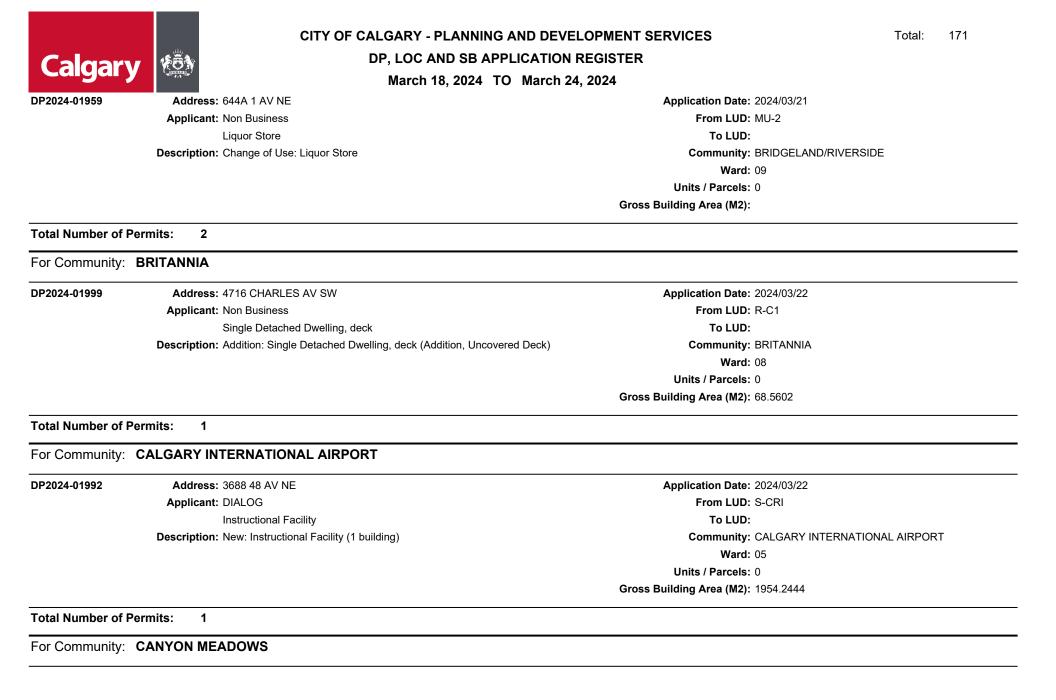

#### For Community: ACADIA

DP2024-01916

Address: 8628 ATLAS DR SE Applicant: Non Business

Secondary Suite

Description: New: Secondary Suite (Secondary Suite)

Application Date: 2024/03/19 From LUD: R-C1 To LUD: Community: ACADIA Ward: 11 Units / Parcels: 1 Gross Building Area (M2): 0

Units / Parcels: 90

Gross Building Area (M2): 2.956

Total Number of Permits: 1

#### For Community: ALBERT PARK/RADISSON HEIGHTS

1

DP2024-01945

Printed On

Address: 1507 RADISSON DR SE Applicant: Non Business Home Occupation - Class 2 Description: Temporary Use: Home Occupation - Class 2 (Trucking/Hauling) Application Date: 2024/03/21 From LUD: R-C1 To LUD: Community: ALBERT PARK/RADISSON HEIGHTS Ward: 09 Units / Parcels: 0 Gross Building Area (M2): 0

Total Number of Permits:

For Community: ALPINE PARK DP2024-01880 Address: 268 BLUEROCK ST SW Application Date: 2024/03/18 Applicant: HOMES BY DREAM From LUD: R-G To LUD: **Temporary Residential Sales Centre** Description: Temporary Use: Temporary Residential Sales Centre Community: ALPINE PARK Ward: N/A Units / Parcels: 0 Gross Building Area (M2): 83.52 SB2024-0133 Address: 15717 37 ST SW Application Date: 2024/03/22 Applicant: MEASUREMENT SCIENCES From LUD: S-SPR, M-H1, R-G, DC Single Detached Dwelling(s) To LUD: Description: Tentative Plan - Conforming - ALPINE PARK 12 - Section 36SSW Dream **Community: ALPINE PARK** Asset Management Corp. Ward: 13