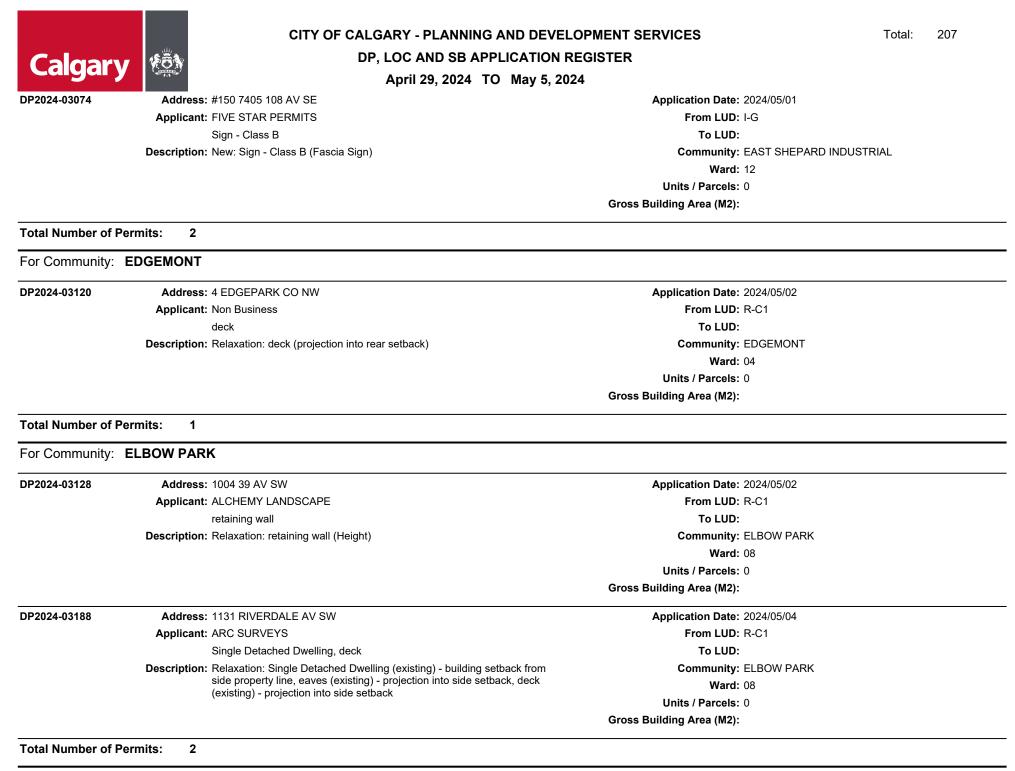

|
|                   |              | Office                                                                       | To LUD:                             |
|                   | Description  | Change of Use: Office                                                        | Community: EAST SHEPARD INDUSTRIAL  |
|                   | Description. | 0                                                                            | •                                   |
|                   | Description. | 5                                                                            | <b>Ward:</b> 12                     |
|                   | Description. | U U U U U U U U U U U U U U U U U U U                                        | -                                   |

Printed On May 7, 2024





**DP, LOC AND SB APPLICATION REGISTER** 

April 29, 2024 TO May 5, 2024

DP2024-03107

Address: 4220 ELBOW DR SW Applicant: Non Business Single Detached Dwelling Description: New: Single Detached Dwelling Application Date: 2024/05/02 From LUD: R-C1 To LUD: Community: ELBOYA Ward: 08 Units / Parcels: 1 Gross Building Area (M2): 386.0924

Gross Building Area (M2): 0

Total Number of Permits: 1

| For Community:  | ERIN WOODS                                                                            |                              |  |
|-----------------|---------------------------------------------------------------------------------------|------------------------------|--|
| DP2024-03115    | Address: 909 ERIN WOODS DR SE                                                         | Applicat