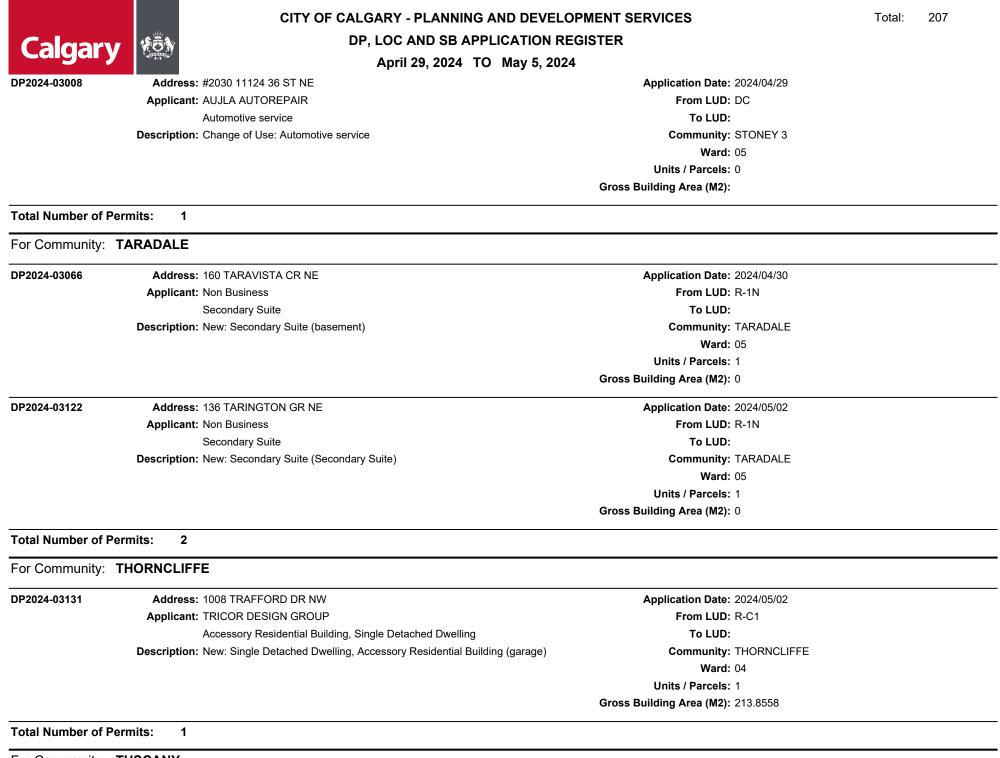

Area (M2): 1621.5

Total Number of Permits: 1

For Community: **ST. ANDREWS HEIGHTS** 

DP2024-03181 Address: 2808 11 AV NW
Applicant: ALLIANCE RENOVATIONS & CONCRETE
Accessory Residential Building

**Description:** New: Accessory Residential Building (Detached Garage)

Application Date: 2024/05/03 From LUD: R-C1 To LUD: Community: ST. ANDREWS HEIGHTS Ward: 07 Units / Parcels: 0 Gross Building Area (M2): 0

Total Number of Permits: 1

For Community: **STONEGATE LANDING** 

1

DP2024-03109

Address: #190 11555 BARLOW TR NE Applicant: Non Business Sign - Class B Description: New: Sign - Class B (Fascia Sign) Application Date: 2024/05/02 From LUD: I-G To LUD: Community: STONEGATE LANDING Ward: 05 Units / Parcels: 0 Gross Building Area (M2):

Total Number of Permits:

For Community: STONEY 3





**DP, LOC AND SB APPLICATION REGISTER** 

April 29, 2024 TO May 5, 2024

DP2024-03093

Address: 188B TUSCANY VALLEY DR NW Applicant: SARA KARIMI AVVAL\* Secondary Suite Description: New: Secondary Suite (Secondary Suite)

Application Date: 2024/05/01 From LUD: R-C1N To LUD: Community: TUSCANY Ward: 01 Units / Parcels: 1 Gross Building Area (M2): 0

#### **Total Number of Permits:** 1

| For Community: | TUXEDO PARK                                                                         |                                    |  |
|----------------|-------------------------------------------------------------------------------------|------------------------------------|--|
| DP2024-03012   | Address: #A 111 22 AV NE                                                            | Application D