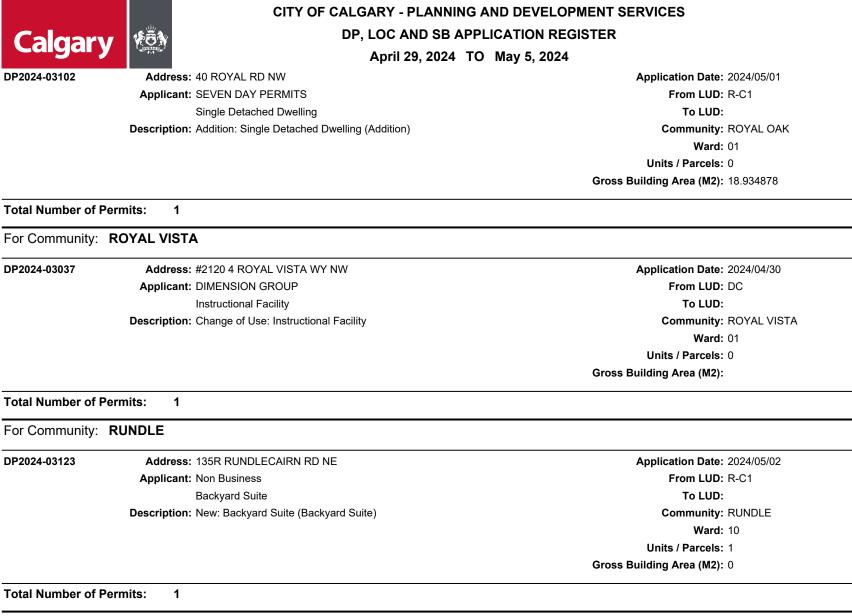

To LUD:                         |        |     |
|                   | Description: Subdivision by Instrument - ROSSCARROCK - Section 13W CA Stucco | Community: ROSSCARROCK          |        |     |
|                   | Ltd.                                                                         | <b>Ward:</b> 08                 |        |     |
|                   |                                                                              | Units / Parcels: 2              |        |     |
|                   |                                                                              | Gross Building Area (M2): .058  |        |     |
| Total Number of P | Permits: 1                                                                   |                                 |        |     |



For Community: SADDLE RIDGE

207

| Calgary      | ĘŤ           | CITY OF CALGARY - PLANNING AND DEV<br>DP, LOC AND SB APPLICATION<br>April 29, 2024 TO May 5,                                               | N REGISTER                                                                                                                                             | Total: | 207 |
|--------------|--------------|--------------------------------------------------------------------------------------------------------------------------------------------|--------------------------------------------------------------------------------------------------------------------------------------------------------|--------|-----|
| DP2024-03010 |              | 138 SADDLEPEACE CR NE<br>Non Business