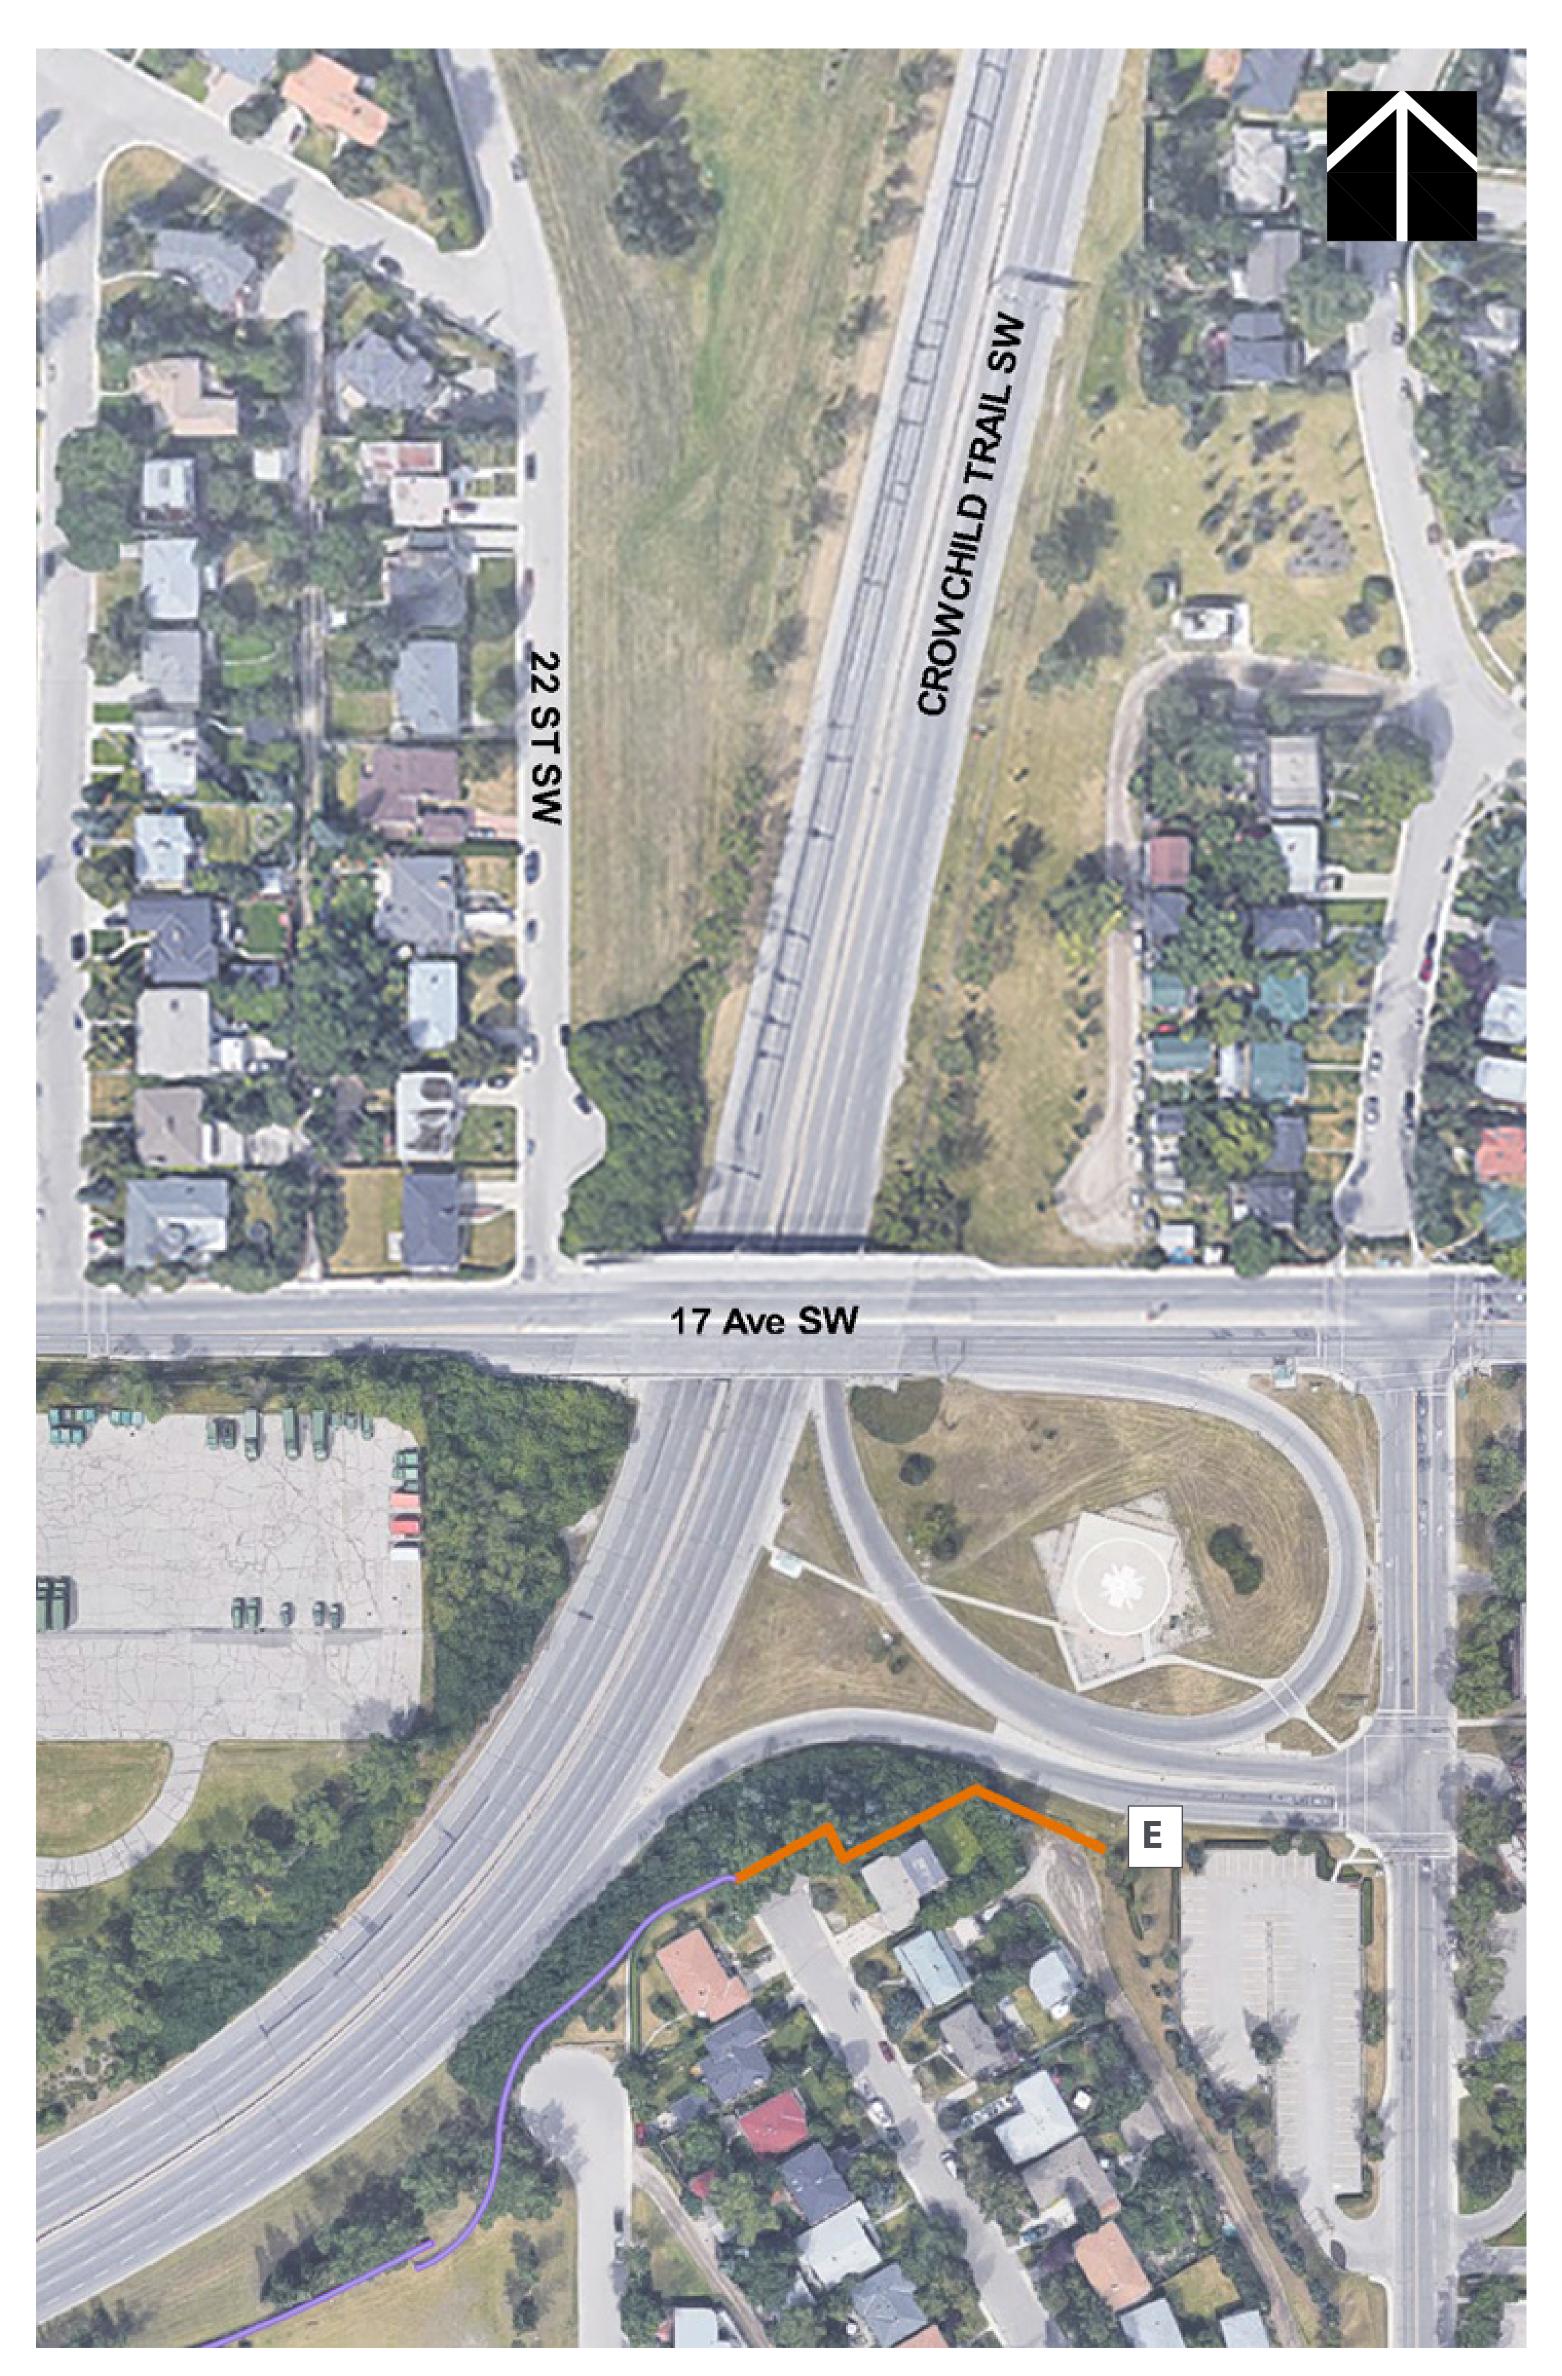

## WallE

In this area, there is only one possible location for a noise wall.

Legend
Wall location (E)

### Wall E - Approved Location

#### **Wall Height**

1.8m to 3.2m

- Constructability: Wall option has some conflicts with utility lines. Slope of area makes construction of wall challenging. Would have to be constructed along private residential property lines.
- Active Mode Connections: Pathway along Crowchild Trail would need to be closed during construction of wall.
- Green Space: Would be significant tree and vegetation removal to construct wall.
- **Safety:** Wall option would tie into existing wall and provide separation between Crowchild Trail and adjacent properties.