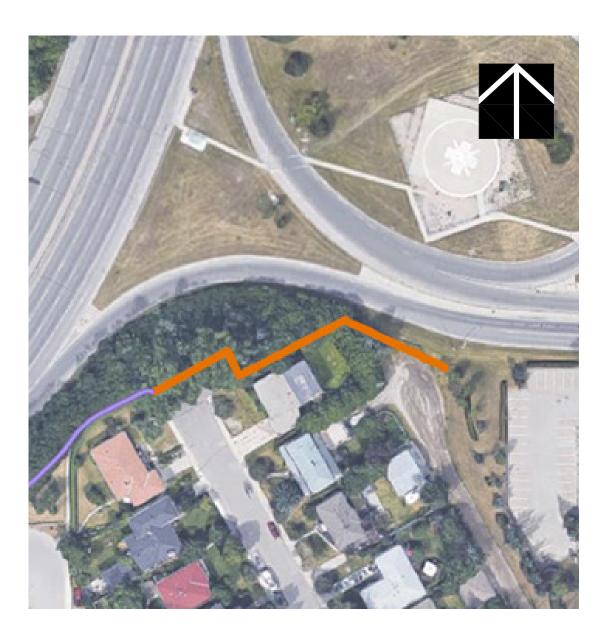

## WallE

In this area, there is only one possible location for a noise wall.

Legend
Wall location (E)

### Wall E - Approved Location

#### **Wall Height**

1.8m to 3.2m

- Constructability: Wall option has some conflicts with utility lines. Slope of area makes construction of wall challenging. Would have to be constructed along private residential property lines.
- Active Mode Connections: Pathway along Crowchild Trail would need to be closed during construction of wall.
- Green Space: Would be significant tree and vegetation removal to construct wall.
- **Safety:** Wall option would tie into existing wall and provide separation between Crowchild Trail and adjacent properties.