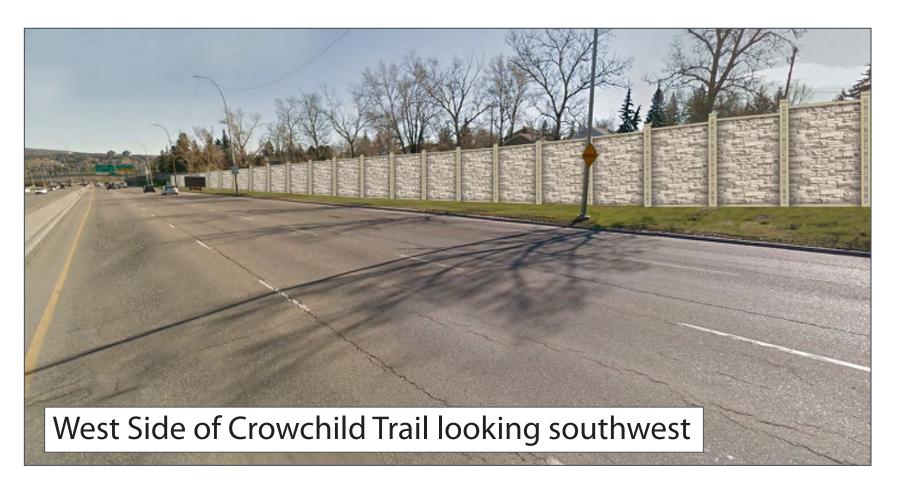

# Wall C - Finishing Touches



#### Before



#### Before

22 St SW



#### After



### West Side of Crowchild Trail looking north And a second sec

#### After



#### Before



West Side of Crowchild Trail looking west

#### After



West Side of Crowchild Trail looking west

Now that you've seen the approved location, texture and colour, are there additional wall accents or landscaping that you'd like us to consider?



Examples of wall accents: columns and accent bricks









calgary.ca | contact 311



# Wall D - Finishing Touches



Before



#### Before



#### After



#### After



### Before



East side of Crowchild Trail looking east

#### After







Now that you've seen the approved location, texture and colour, are there additional wall accents or landscaping that you'd like us to consider?



Examples of wall accents: columns and accent bricks













## Wall E - Finishing Touches



Before



Tecumseh Road looking west

#### Before



#### After



Tecumseh Road looking west





17 Avenue S.W. off-ramp looking northeast

#### Before

#### 17 Avenue S.W. off-ramp looking northeast



Tecumseh Road looking west

#### After



Tecumseh Road looking west

Now that you've seen the approved location, texture and colour, are there additional wall accents or landscaping that you'd like us to consider?



Examples of wall accents: columns and ac