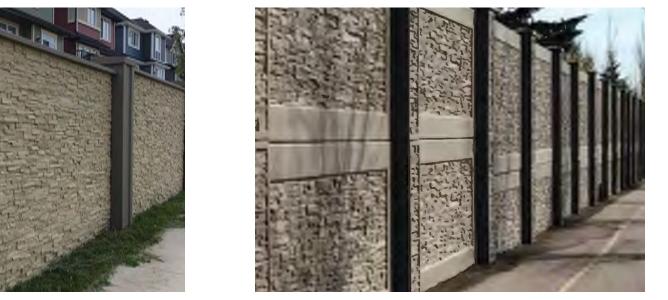

#### After

West Side of Crowchild Trail looking west

Now that you've seen the approved location, texture and colour, are there additional wall accents or landscaping that you'd like us to consider?

Examples of wall accents: columns and accent bricks