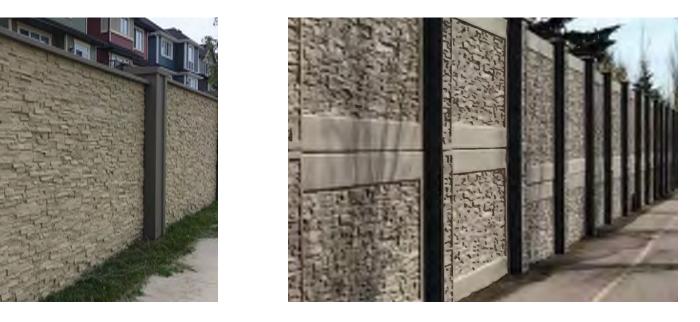

#### After

West Side of Crowchild Trail looking west

Now that you've seen the approved location, texture and colour, are there additional wall accents or landscaping that you'd like us to consider?

Examples of wall accents: columns and accent bricks

#### After

Now that you've seen the approved location, texture and colour, are there additional wall accents or landscaping that you'd like us to consider?

Examples of wall accents: columns and accent bricks

#### After

Tecumseh Road looking west

Now that you've seen the approved location, texture and colour, are there additional wall accents or landscaping that you'd like us to consider?

Examples of wall accents: columns and accent bricks