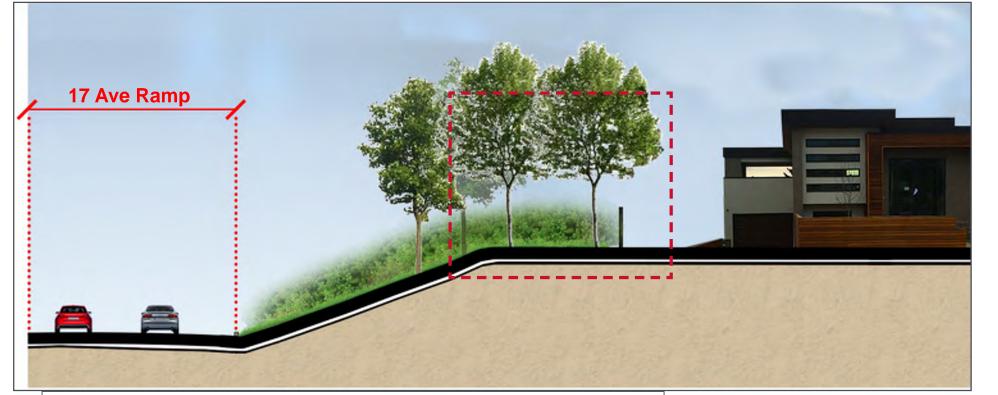

#### Before

#### 17 Avenue S.W. off-ramp looking northeast

Tecumseh Road looking west