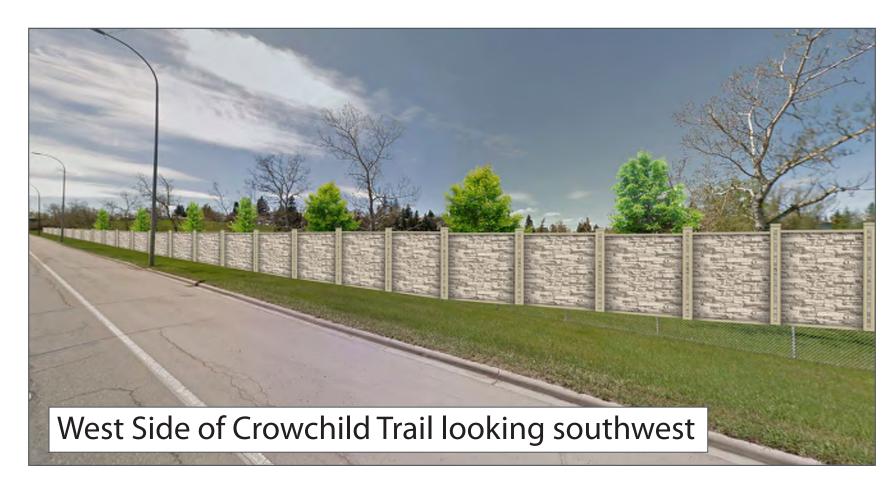

#### After

West Side of Crowchild Trail looking west

Now that you've seen the approved location, texture and colour, are there additional wall accents or landscaping that you'd like us to consider?

Examples of wall accents: columns and accent bricks