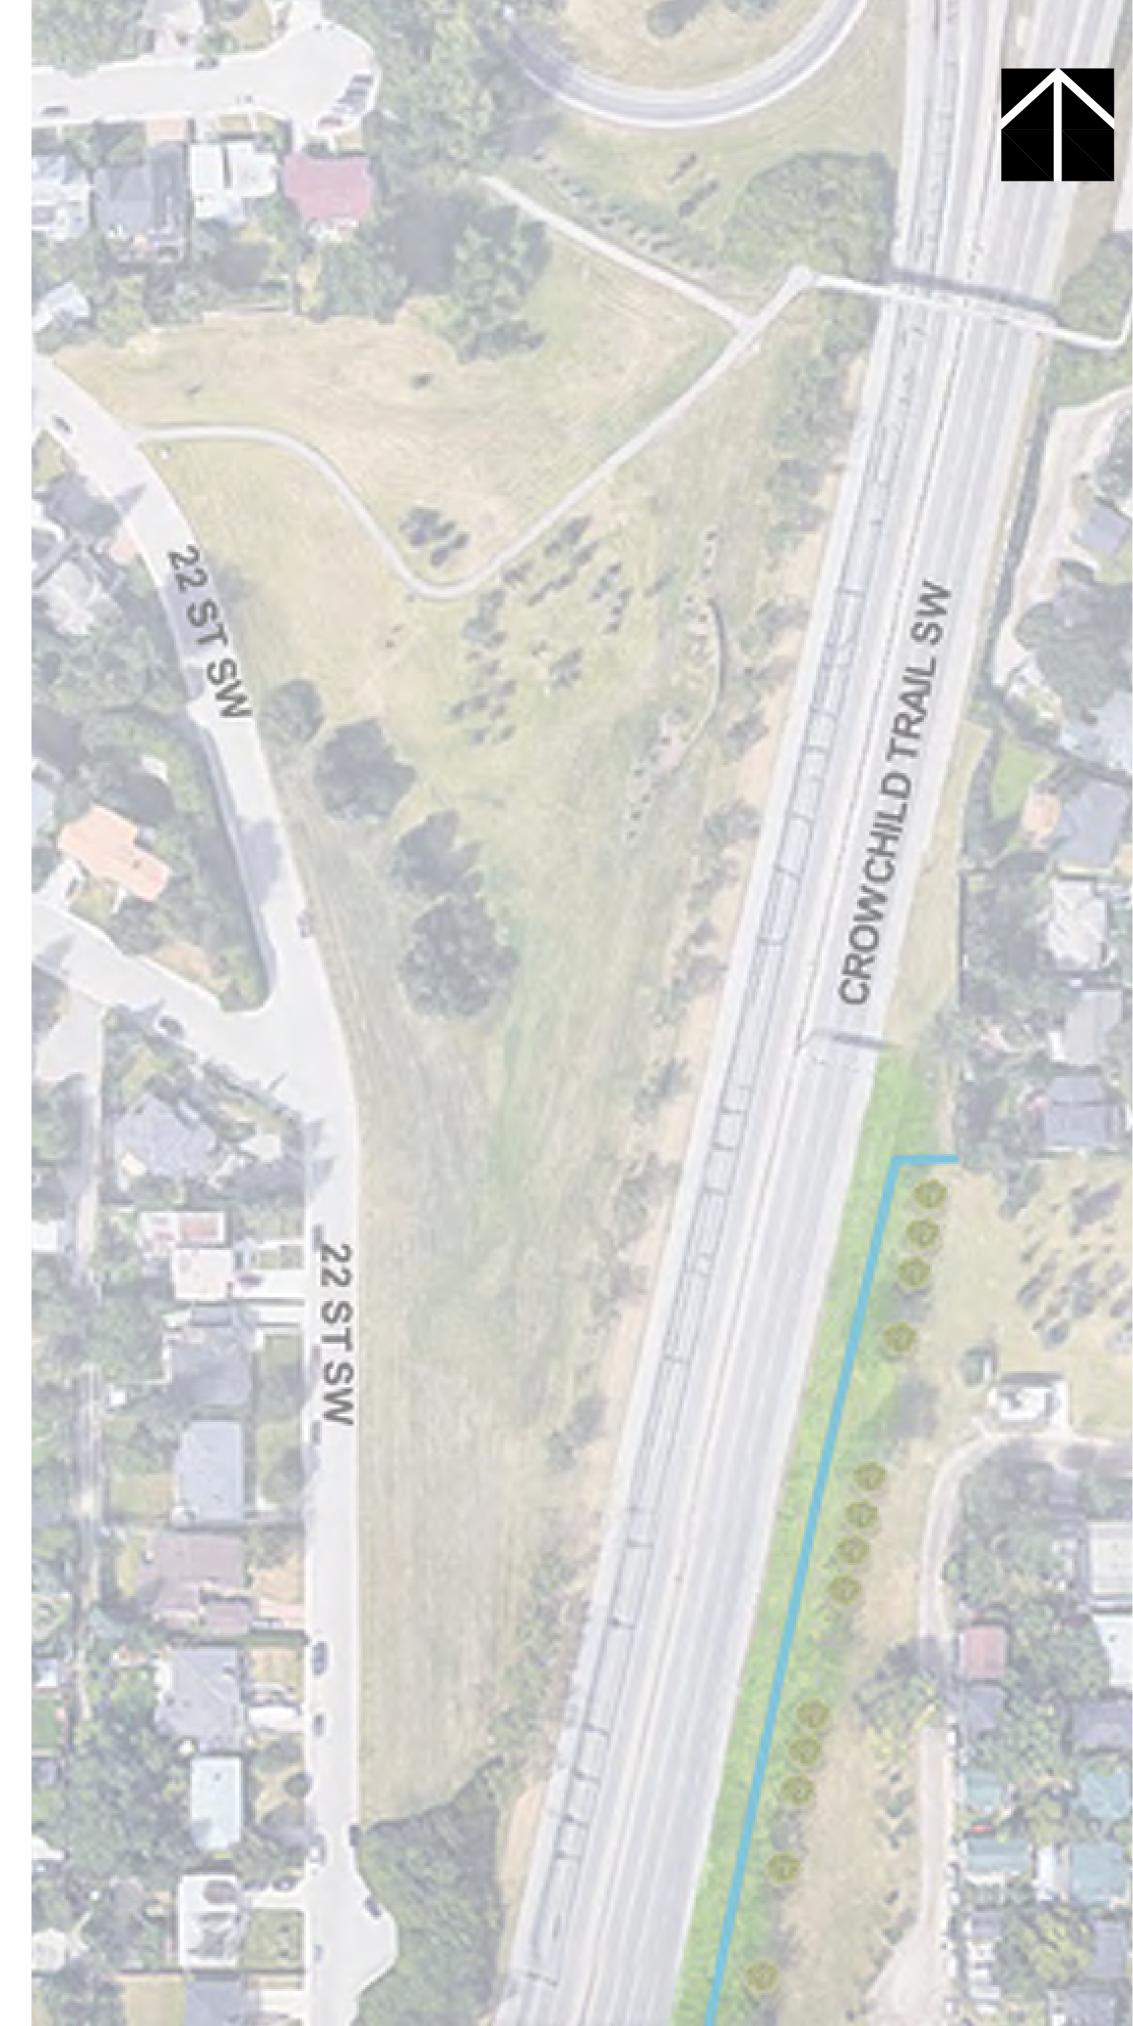

# Wall C - Finishing Touches



#### Before



#### Before

22 St SW



#### After



### West Side of Crowchild Trail looking north And a second sec

#### After



#### Before



West Side of Crowchild Trail looking west

#### After



West Side of Crowchild Trail looking west

Now that you've seen the approved location, texture and colour, are there additional wall accents or landscaping that you'd like us to consider?



Examples of wall accents: columns and accent bricks









calgary.ca | contact 311



# Wall D - Finishing Touches



Before



#### Before



#### After



#### After



### Before



East side of Crowchild Trail looking east

#### After







Now that you've seen the approved location, texture and colour, are there additional wall accents or landscaping that you'd like us to consider?



Examples of wall accents: columns and accent bricks













## Wall E - Finishing Touches



Before



Tecumseh Road looking west

#### Before



#### After



Tecumseh Road looking west





17 Avenue S.W. off-ramp looking northeast

#### Before

#### 17 Avenue S.W. off-ramp looking northeast



Tecumseh Road looking west

#### After



Tecumseh Road looking west

Now that you've seen the approved location, texture and colour, are there additional wall accents or landscaping that you'd like us to consider?



E