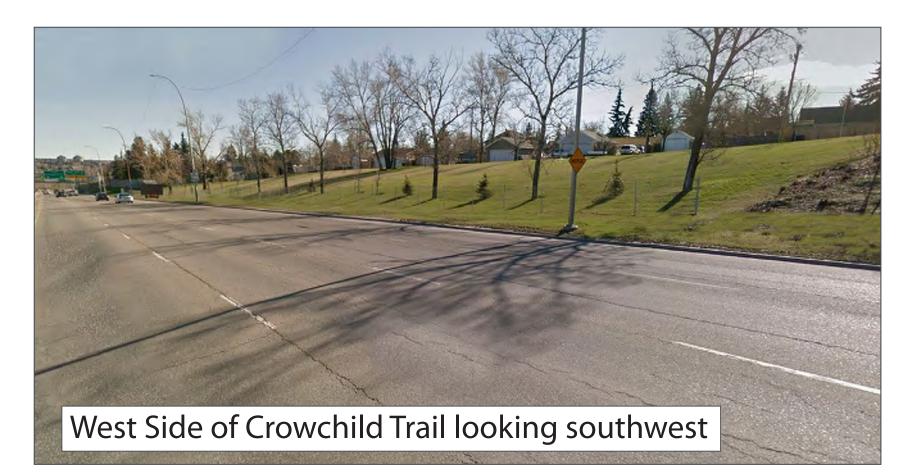

# Wall C - Finishing Touches



#### Before



#### Before

22 St SW



#### After



### West Side of Crowchild Trail looking north And a second sec

#### After



#### Before



West Side of Crowchild Trail looking west

#### After



West Side of Crowchild Trail looking west

Now that you've seen the approved location, texture and colour, are there additional wall accents or landscaping that you'd like us to consider?



Examples of wall accents: columns and accent bricks









calgary.ca | contact 311



# Wall D - Finishing Touches



Before



#### Before



#### After



#### After



### Before



East side of Crowchild Trail looking east

#### After







Now that you've seen the approved location, texture and colour, are there additional wall accents or landscaping that you'd like us to consider?



Examples of wall accents: columns and accent bricks













## Wall E - Finishing Touches



Before



Tecumseh Road looking west

#### Before



#### After



Tecumseh Road looking west





17 Avenue S.W. off-ramp looking northeast

#### Before

#### 17 Avenue S.W. off-ramp looking northeast



Tecumseh Road looking west

#### After



Tecumseh Road looking west

Now that you've seen the approved location, texture and colour, are there additional wall accents or landscaping that you'd like us to consider?



Examples of