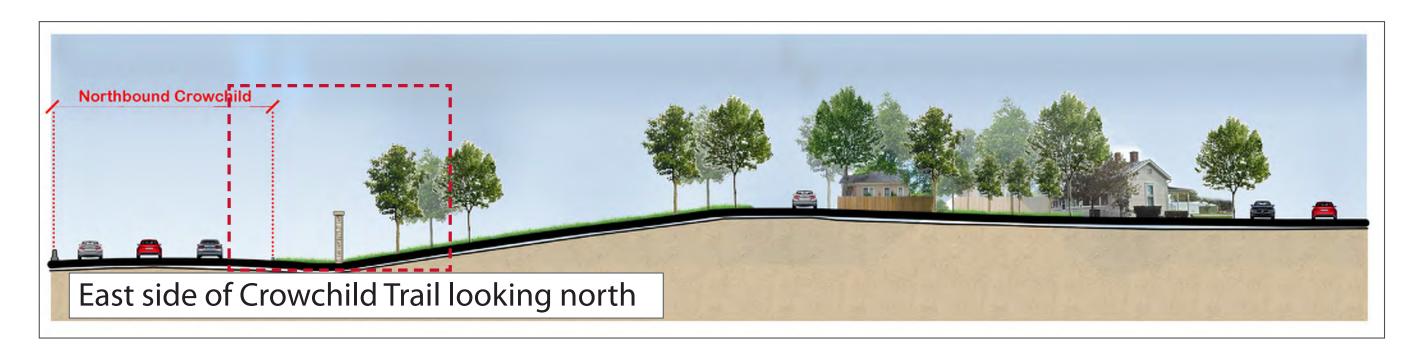

# Wall C - Finishing Touches



#### Before



#### Before

22 St SW



#### After



### West Side of Crowchild Trail looking north And a second sec

#### After



#### Before



West Side of Crowchild Trail looking west

#### After



West Side of Crowchild Trail looking west

Now that you've seen the approved location, texture and colour, are there additional wall accents or landscaping that you'd like us to consider?



Examples of wall accents: columns and accent bricks









calgary.ca | contact 311



# Wall D - Finishing Touches



Before



#### Before



#### After



#### After



### Before



East side of Crowchild Trail looking east

#### After







Now that you've seen the approved location, texture and colour, are there additional wall accents or landscaping that you'd like us to consider?



Examples of wall accents: columns and accent bricks













## Wall E - Finishing Touches



Before



Tecumseh Road looking west

#### Before



#### After



Tecumseh Road looking west





17 Avenue S.W. off-ramp looking northeast

#### Before

#### 17 Avenue S.W. off-ramp looking northeast



Tecumseh Road looking west

#### After



Tecumseh Road looking west

Now that you've seen the approved location, texture and colour, are there additional wall accents or landscaping that you'd like us to consider?



Examples of wall accents: columns and accent bricks