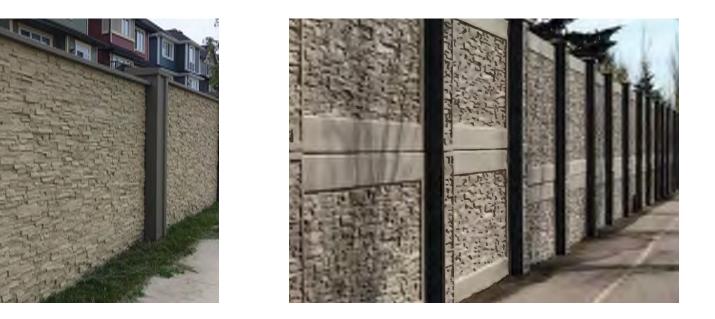

#### After

West Side of Crowchild Trail looking west

Now that you've seen the approved location, texture and colour, are there additional wall accents or landscaping that you'd like us to consider?

Examples of wall accents: columns and accent bricks