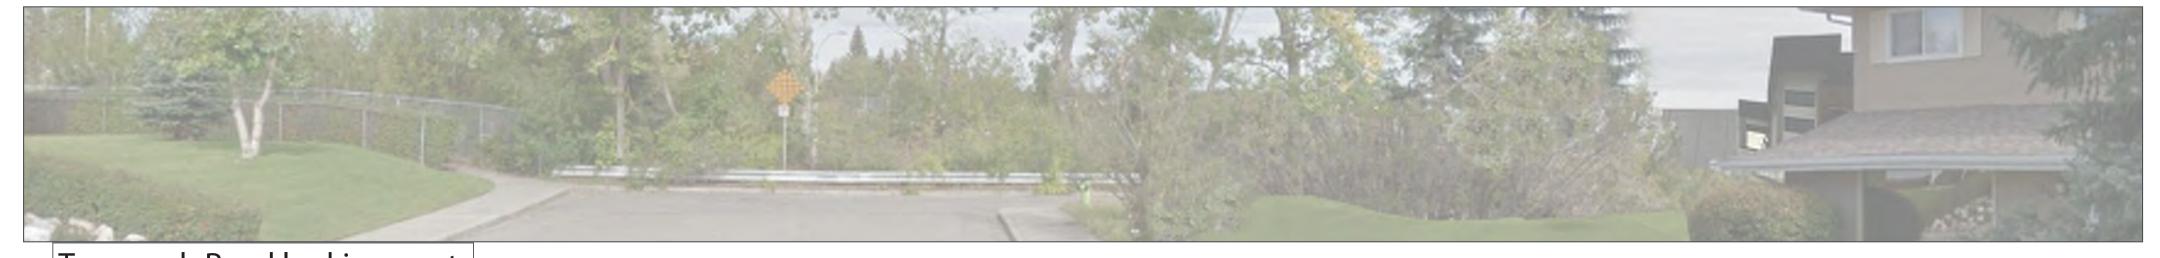

#### Before

West Side of Crowchild Trail looking west

#### After

West Side of Crowchild Trail looking west

Now that you've seen the approved location, texture and colour, are there additional wall accents or landscaping that you'd like us to consider?

Examples of wall accents: columns and accent bricks