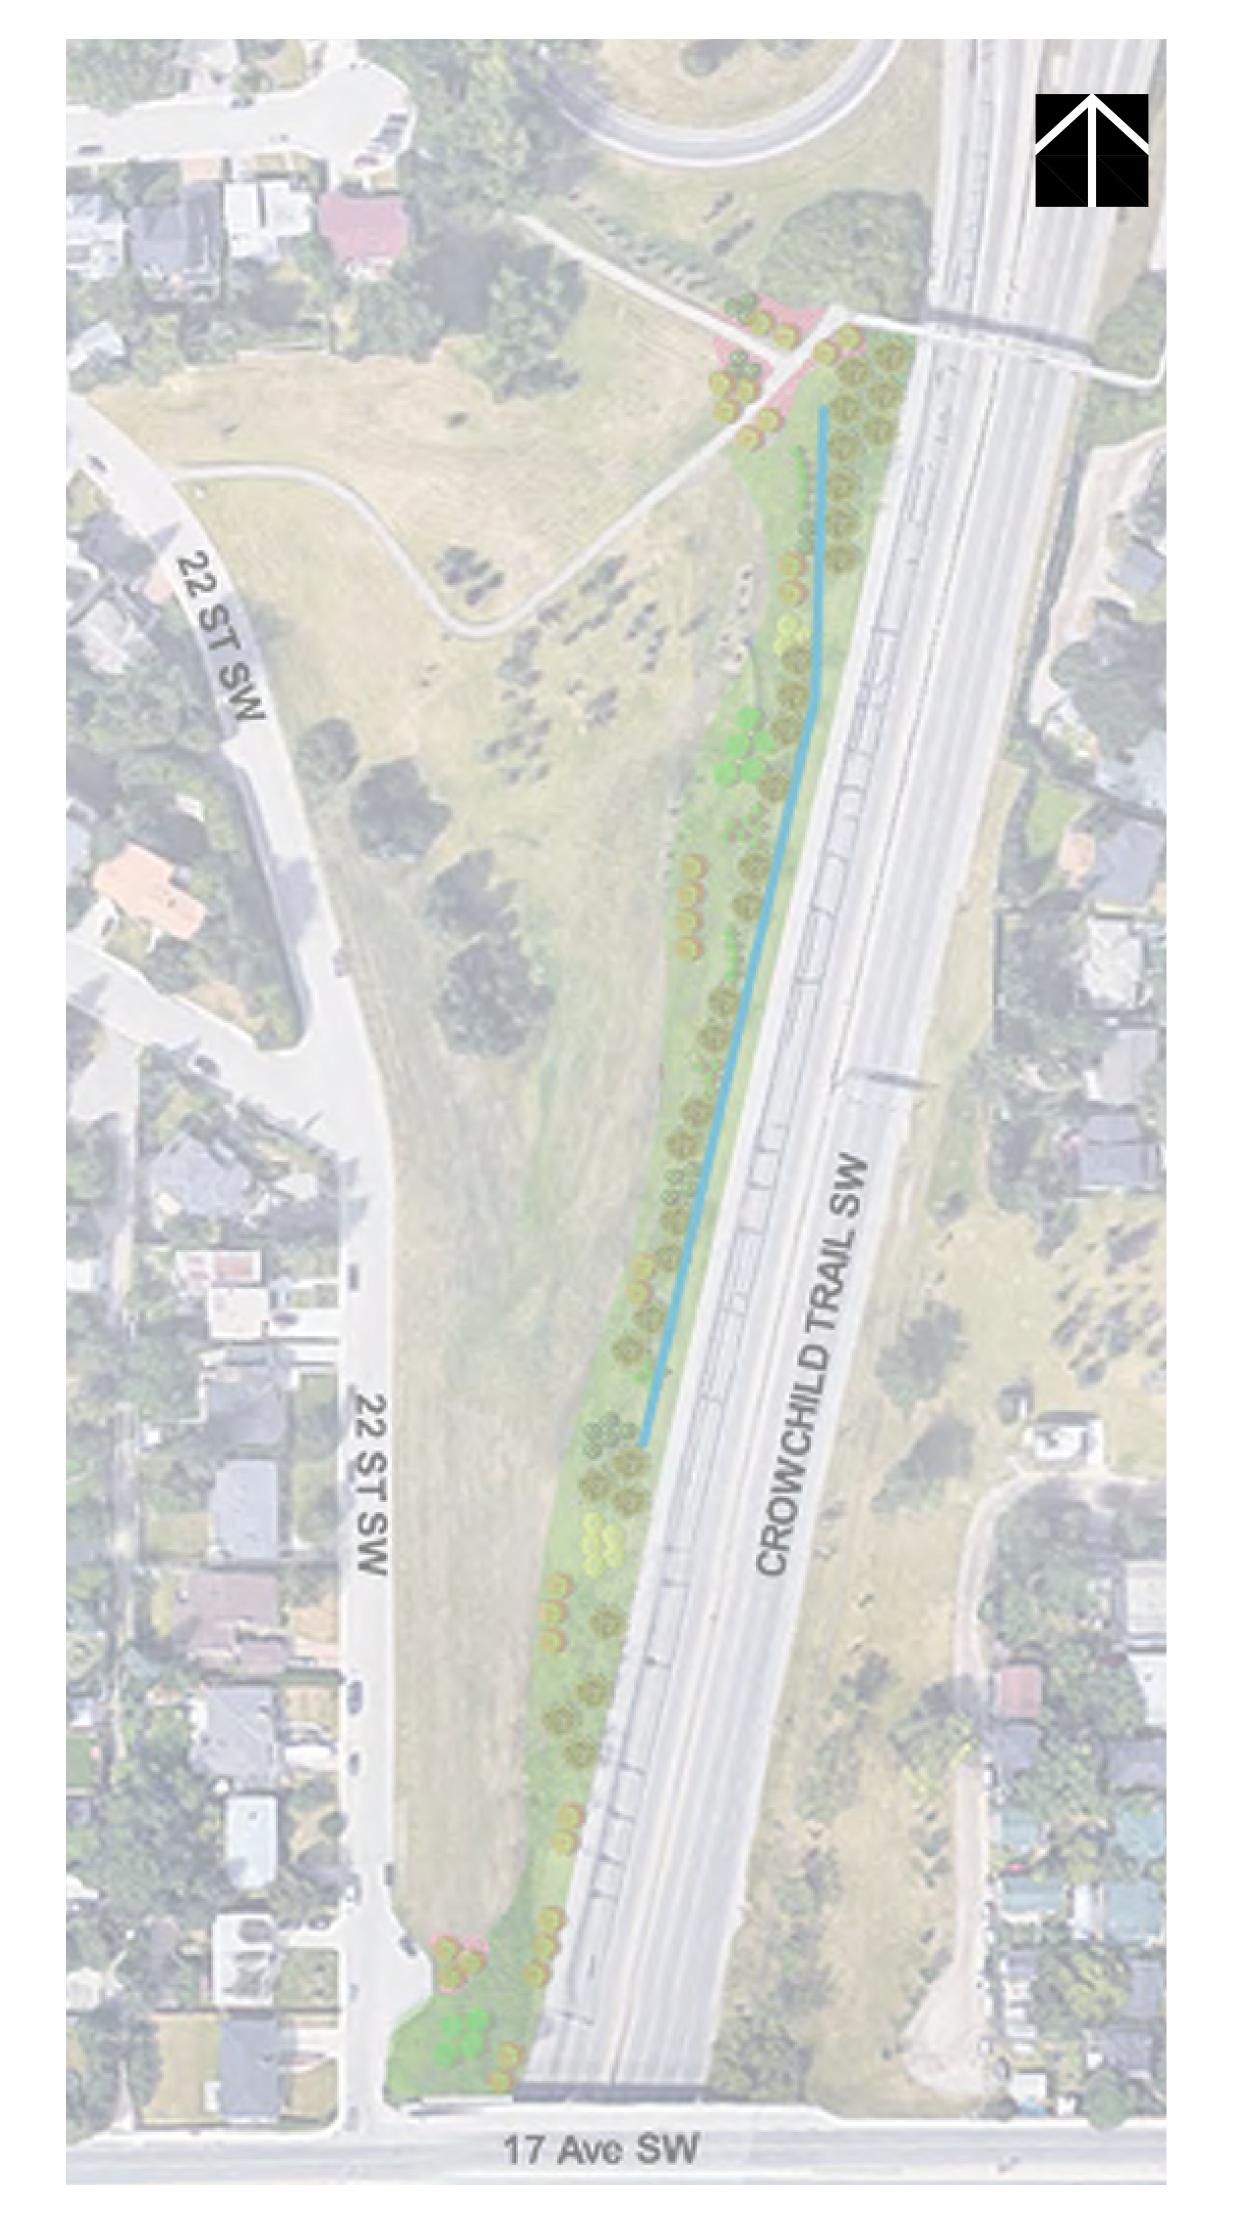

# Wall C - Finishing Touches



#### Before



#### Before

22 St SW



#### After



### West Side of Crowchild Trail looking north And a second sec

#### After



#### Before



West Side of Crowchild Trail looking west

#### After



West Side of Crowchild Trail looking west

Now that you've seen the approved location, texture and colour, are there additional wall accents or landscaping that you'd like us to consider?



Examples of wall accents: columns and accent bricks









calgary.ca | contact 311



# Wall D - Finishing Touches



Before



#### Before



#### After



#### After



### Before



East side of Crowchild Trail looking east

#### After







Now that you've seen the approved location, texture and colour, are there additional wall accents or landscaping that you'd like us to consider?



Examp