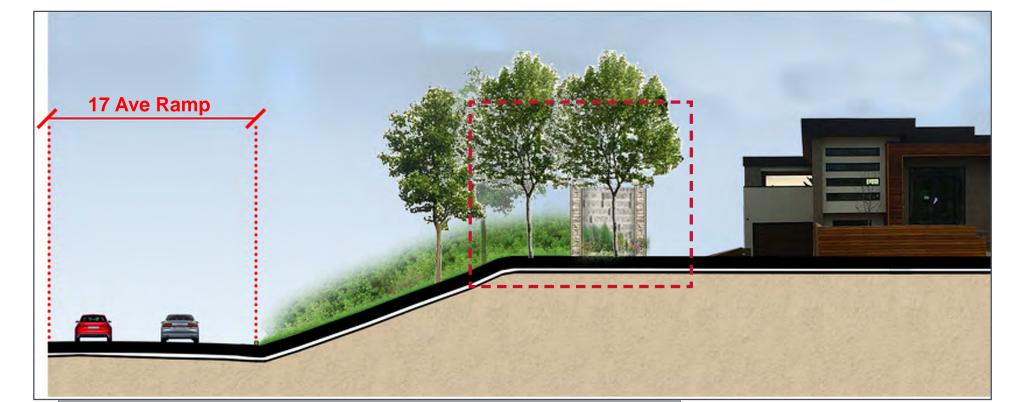

#### After

Tecumseh Road looking west

Now that you've seen the approved location, texture and colour, are there additional wall accents or landscaping that you'd like us to consider?

Examples of wall accents: columns and accent bricks