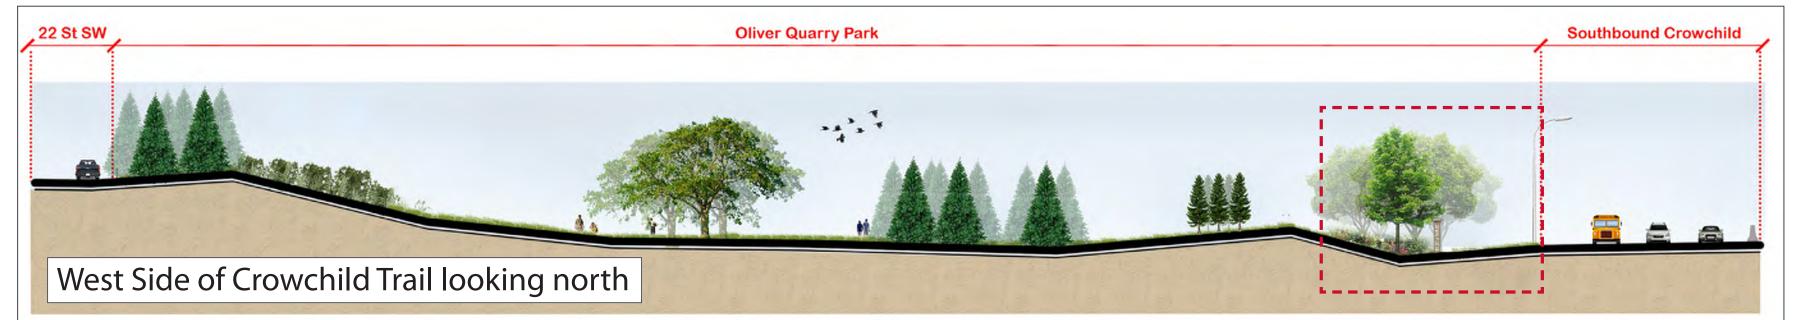

# Wall C - Finishing Touches



#### Before



#### Before

22 St SW



#### After



### West Side of Crowchild Trail looking north And a second sec

#### After



#### Before



West Side of Crowchild Trail looking west

#### After



West Side of Crowchild Trail looking west

Now that you've seen the approved location, texture and colour, are there additional wall accents or landscaping that you'd like us to consider?



Examples of wall accents: columns and accent bricks









calgary.ca | contact 311



# Wall D - Finishing Touches



Before



#### Before



#### After



#### After



### Before



East side of Crowchild Trail looking east

#### After







Now that you've seen the approved location, texture and colour, are there additional wall accents or landscaping that you'd like us to consider?



Examples of wall accents: columns and accent bricks













## Wall E - Finishing Touches



Before



Tecumseh Road looking west

##