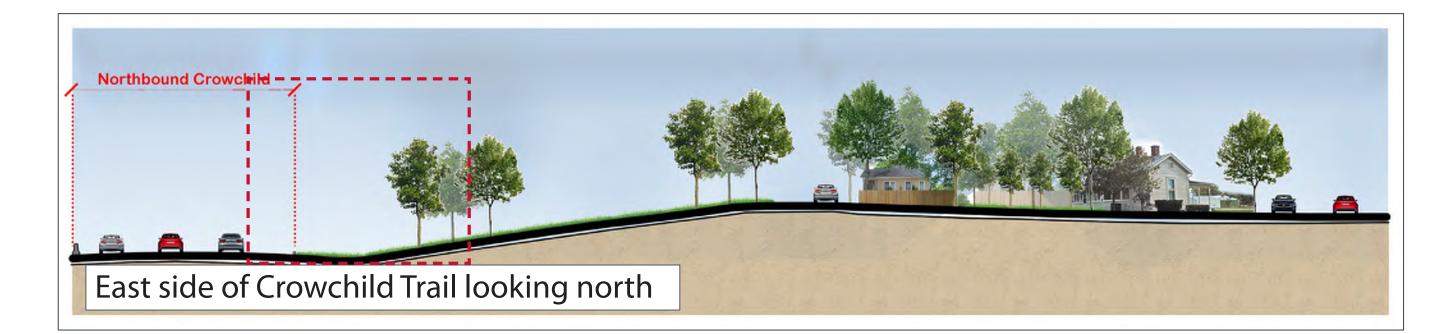

# Wall C - Finishing Touches



#### Before



#### Before

22 St SW



#### After



### West Side of Crowchild Trail looking north And a second sec

#### After



#### Before



West Side of Crowchild Trail looking west

#### After



West Side of Crowchild Trail looking west

Now that you've seen the approved location, texture and colour, are there additional wall accents or landscaping that you'd like us to consider?



Examples of wall accents: columns and accent bricks









calgary.ca | contact 311



# Wall D - Finishing Touches



Before



#### Before



#### After



#### After



### Before



East side of Crowchild Trail looking east

#### After







Now that you've seen the approved location, texture and colour, are there additional wall accents or landscaping that you'd like us to consider?



Examples of wall accents: columns and accent bricks













## Wall E - Finishing Touches



Before



Tecumseh Road looking west

#### Before



#### After



Tecumseh Road looking west





17 Avenue S.W. off-ramp looking northeast

#### Before

#### 17 Avenue S.W. off-ramp looking northeast



Tecumseh Road looking west

#### After



Tecumseh Road looking west

Now that you've seen the approved location, texture and colour, are there additional wall accents or landscaping that you'd like us to consider?



Examples of wall accents: