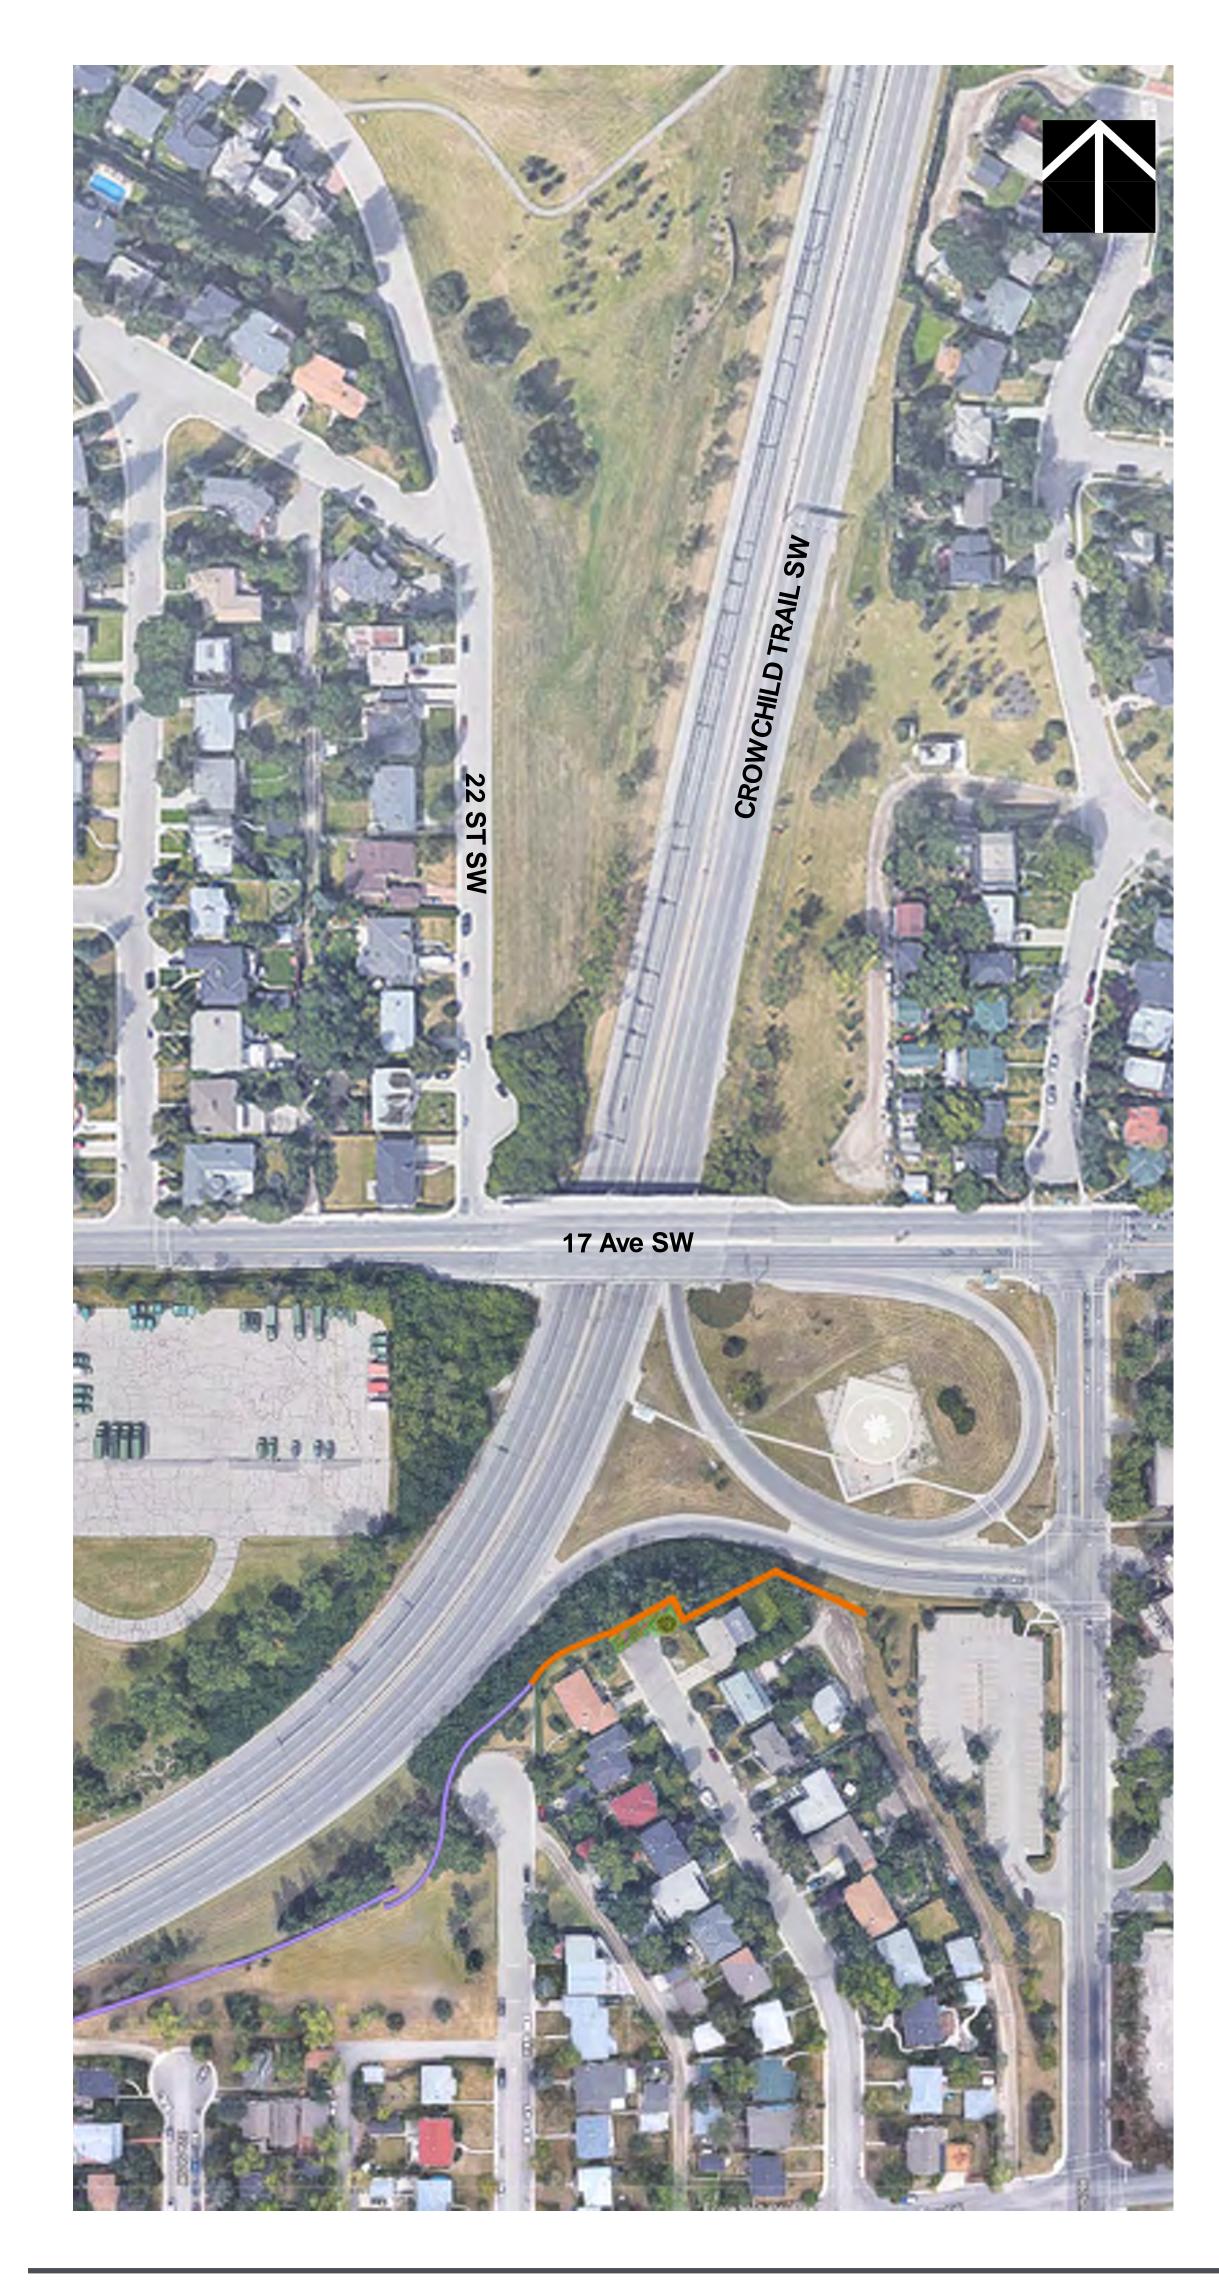

## Wall E - Finishing Touches

Before

Tecumseh Road looking west

#### Before

#### After

Tecumseh Road looking west

17 Avenue S.W. off-ramp looking northeast

#### 17 Avenue S.W. off-ramp looking northeast

Tecumseh Road looking west

#### After

Tecumseh Road looking west

Now that you've seen the approved location, texture and colour, are there additional wall accents or landscaping that you'd like us to consider?

Examples of wall accents: columns and accent bricks