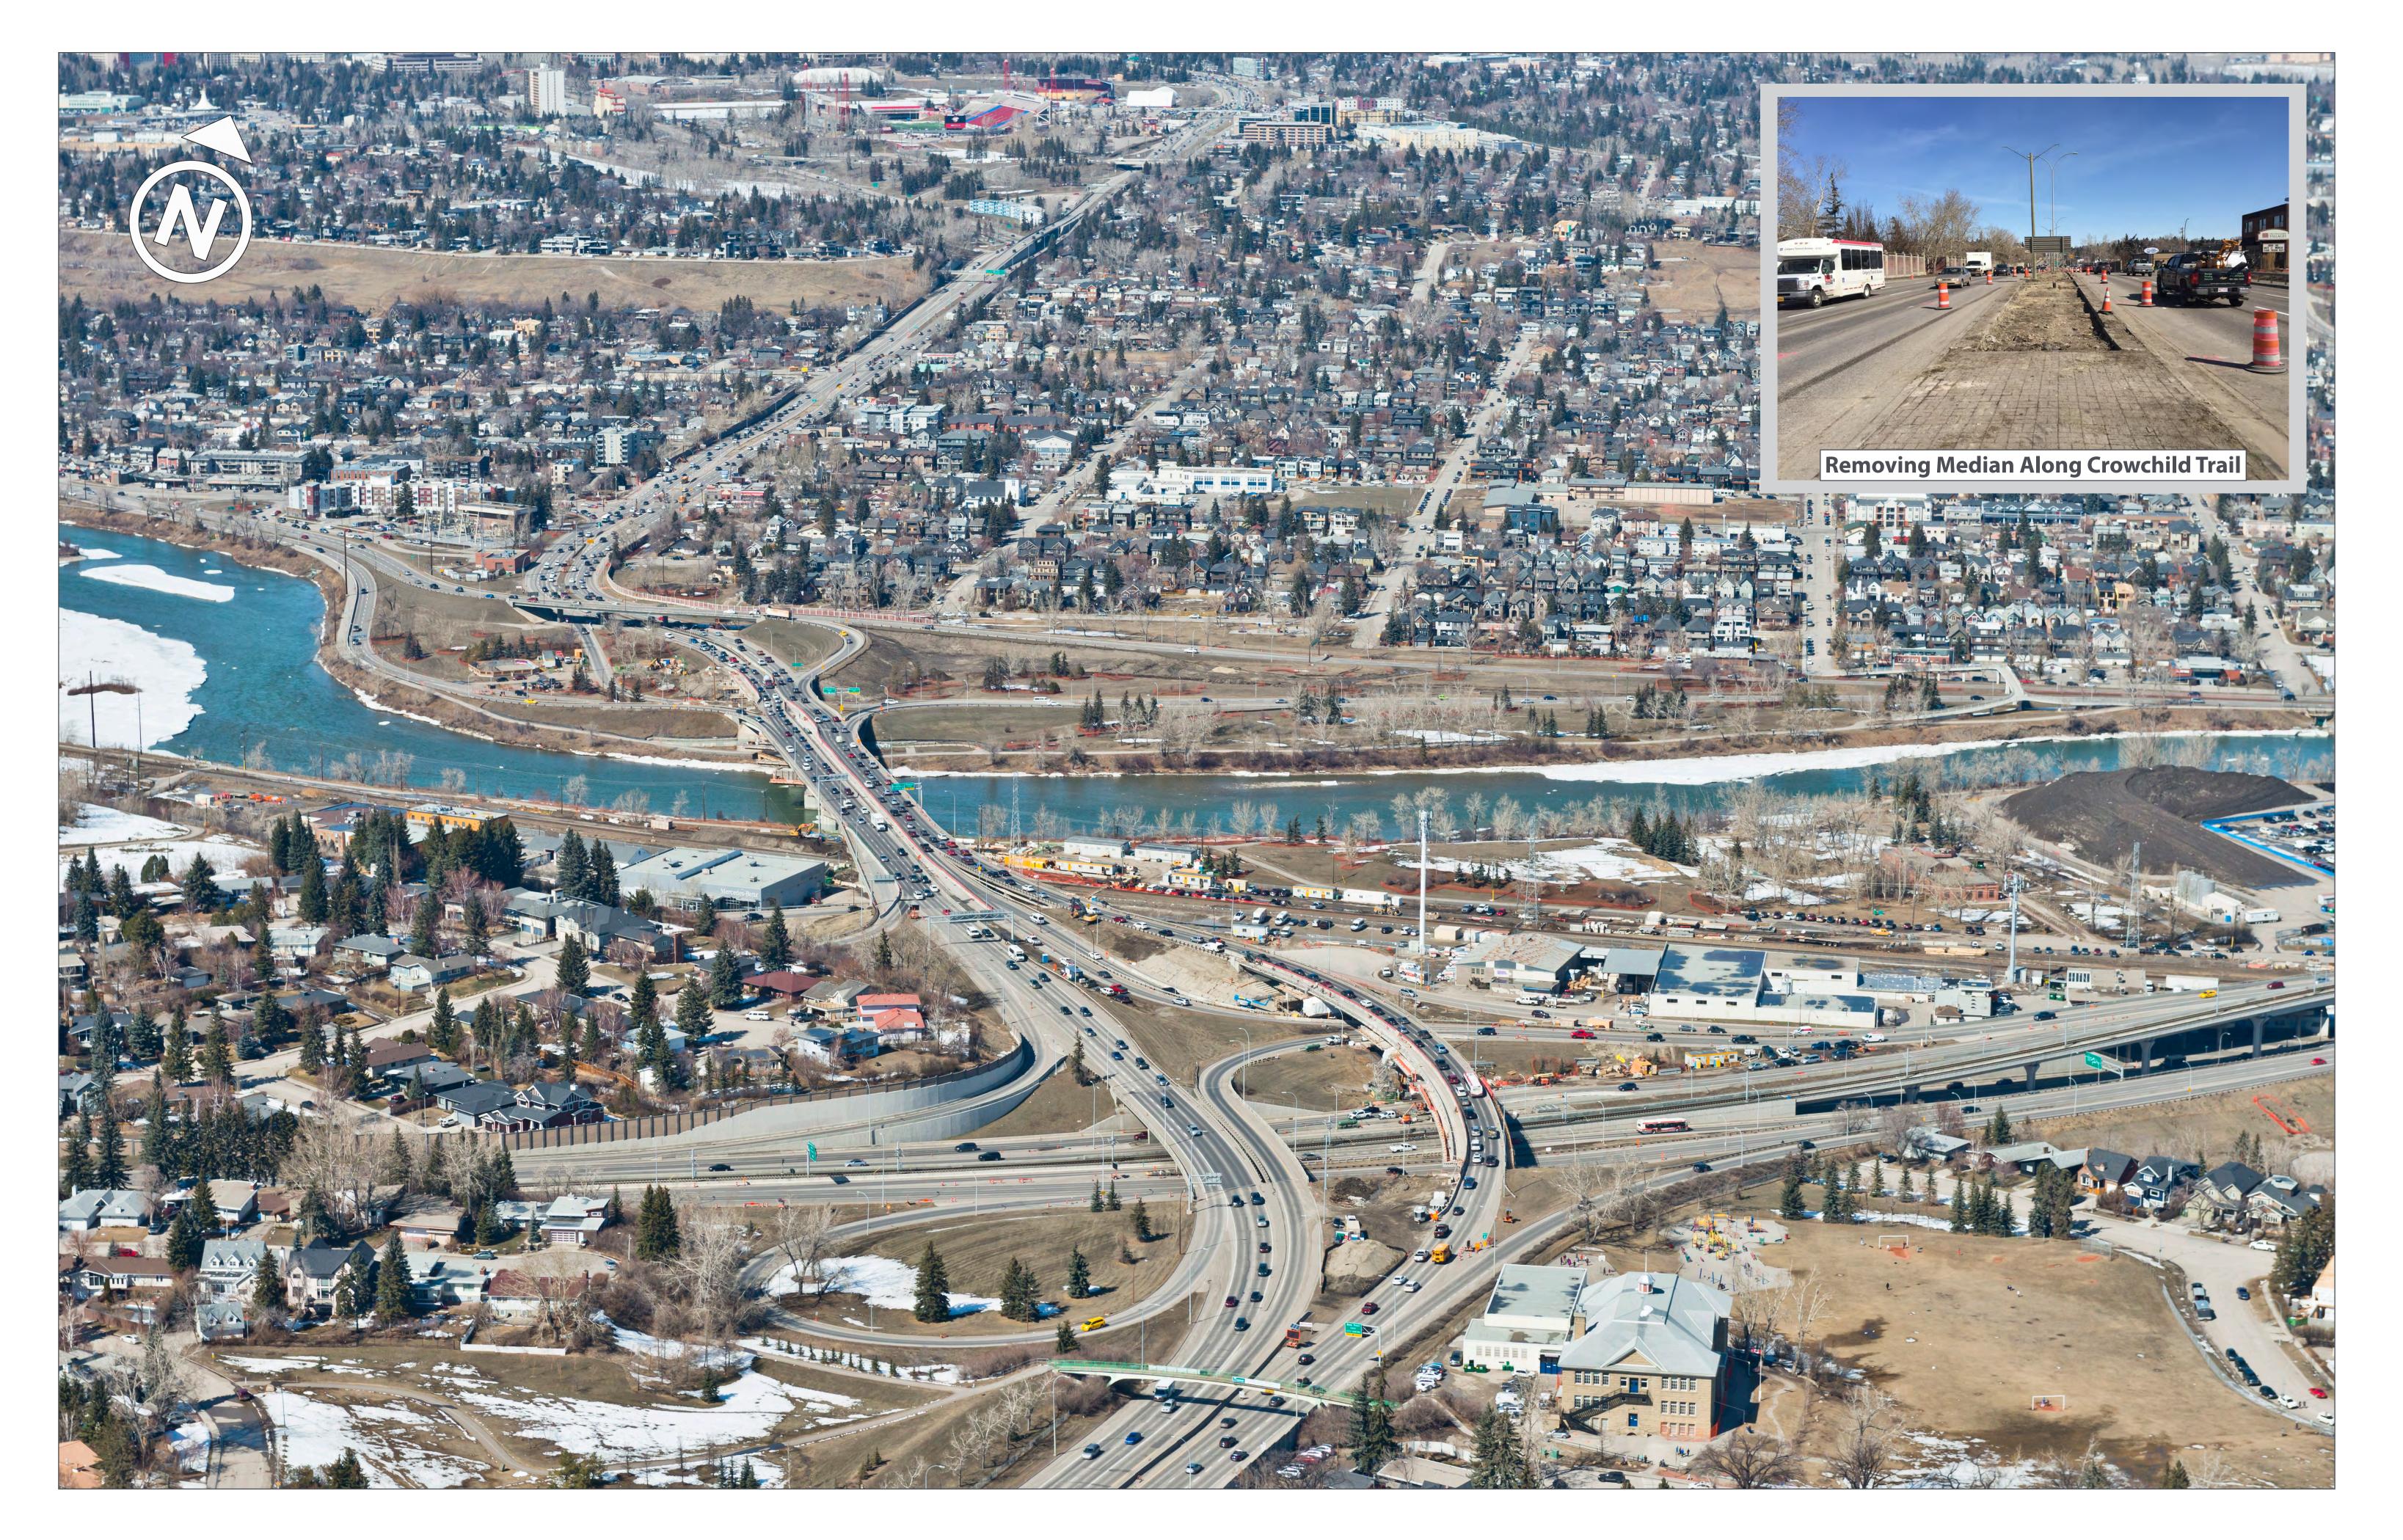

## What's Happening in 2018?

Our work zone has expanded past Memorial Drive up to 5 Avenue N.W. to accommodate the construction of pedestrian and cyclist improvements, and to add an additional northbound lane up to 5 Avenue N.W.

## Here's what you can expect this year:

- Lanes will be narrowed on Crowchild Trail, north of Memorial Drive to make room for the addition of one northbound lane.
- Work on the new northbound Crowchild Trail ramp to eastbound Memorial Drive will begin.
- New pathway along east side of Crowchild Trail from Kensington Road to 21 Street N.W. will be constructed.
- New signalized pedestrian crossing at Parkdale Boulevard and Kensington Road will be installed.
- New pathway along the south side of Kensington Road from Crowchild Trail to Parkdale Boulevard will be constructed.
- Bridge work over and south of the Bow River will continue.