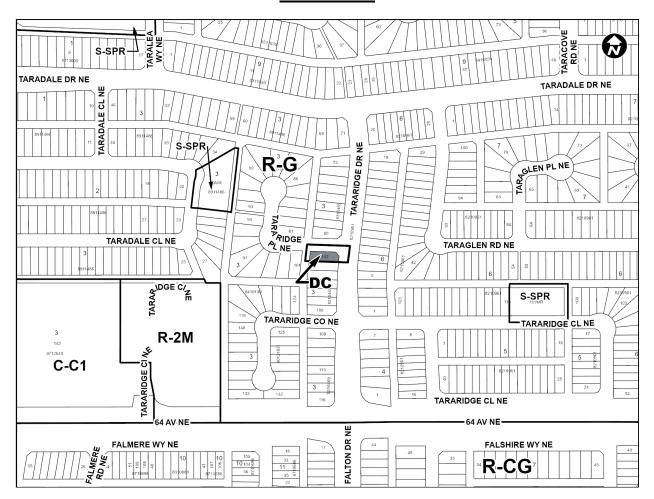

Y ENACTS AS FOLLOWS:

- 1. The Land Use Bylaw, being Bylaw 1P2007 of the City of Calgary, is hereby amended by deleting that portion of the Land Use District Map shown as shaded on Schedule "A" to this Bylaw and replacing it with that portion of the Land Use District Map shown as shaded on Schedule "B" to this Bylaw, including any land use designation, or specific land uses and development guidelines contained in the said Schedule "B".
- This Bylaw comes into force on the date it is passed.

READ A FIRST TIME ON JANUARY 14, 2025

READ A SECOND TIME ON JANUARY 14, 2025

READ A THIRD TIME ON JANUARY 14, 2025

**MAYOR** 

SIGNED ON JANUARY 14, 2025

EPUTY/CITY CLERK

SIGNED ON JANUARY 14, 2025

## AMENDMENT LOC2024-0151/CPC2024-1161 BYLAW NUMBER 3D2025

# **SCHEDULE A**



## **SCHEDULE B**



## **DIRECT CONTROL DISTRICT**

#### **Purpose**

1 This Direct Control District Bylaw is intended to accommodate the additional use of child care service.

#### Compliance with Bylaw 1P2007

2 Unless otherwise specified, the rules and provisions of Parts 1, 2, 3 and 4 of Bylaw 1P2007 apply to this Direct Control District Bylaw.

## Reference to Bylaw 1P2007

Within this Direct Control District Bylaw, a reference to a section of Bylaw 1P2007 is deemed to be a reference to the section as amended from time to time.

#### **Permitted Uses**

The **permitted uses** of the Residential – Low Density Mixed Housing (R-G) District of Bylaw 1P2007 are the **permitted uses** in this Direct Control District.

## AMENDMENT LOC2024-0151/CPC2024-1161 BYLAW NUMBER 3D2025

### **Discretionary Uses**

- T