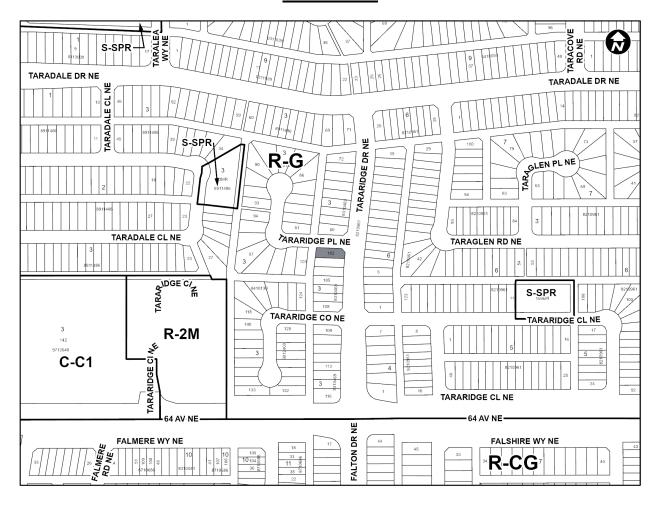

OF THE CITY OF CALGARY ENACTS AS FOLLOWS:

- 1. The Land Use Bylaw, being Bylaw 1P2007 of the City of Calgary, is hereby amended by deleting that portion of the Land Use District Map shown as shaded on Schedule "A" to this Bylaw and replacing it with that portion of the Land Use District Map shown as shaded on Schedule "B" to this Bylaw, including any land use designation, or specific land uses and development guidelines contained in the said Schedule "B".
- This Bylaw comes into force on the date it is passed.

READ A FIRST TIME ON JANUARY 14, 2025

READ A SECOND TIME ON JANUARY 14, 2025

READ A THIRD TIME ON JANUARY 14, 2025

**MAYOR** 

SIGNED ON JANUARY 14, 2025

EPUTY/CITY CLERK

SIGNED ON JANUARY 14, 2025

## AMENDMENT LOC2024-0151/CPC2024-1161 BYLAW NUMBER 3D2025

# **SCHEDULE A**



## **SCHEDULE B**



## **DIRECT CONTROL DISTRICT**

#### **Purpose**

1 This Direct Control District Bylaw is intended to accommodate the additional use of child care service.

#### Compliance with Bylaw 1P2007

2 Unless otherwise specified, the rules and provisions of Parts 1, 2, 3 and 4 of Bylaw 1P2007 apply to this Direct Control District Bylaw.

## Reference to Bylaw 1P2007

Within this Direct Control District Bylaw, a reference to a section of Bylaw 1P2007 is deemed to be a reference to the section as amended from time to time.

#### **Permitted Uses**

The **permitted uses** of the Residential – Low Density Mixed Housing (R-G) District of Bylaw 1P2007 are the **permitted uses** in this Direct Control District.

## AMENDMENT LOC2024-0151/CPC2024-1161 BYLAW NUMBER 3D2025

### **Disc