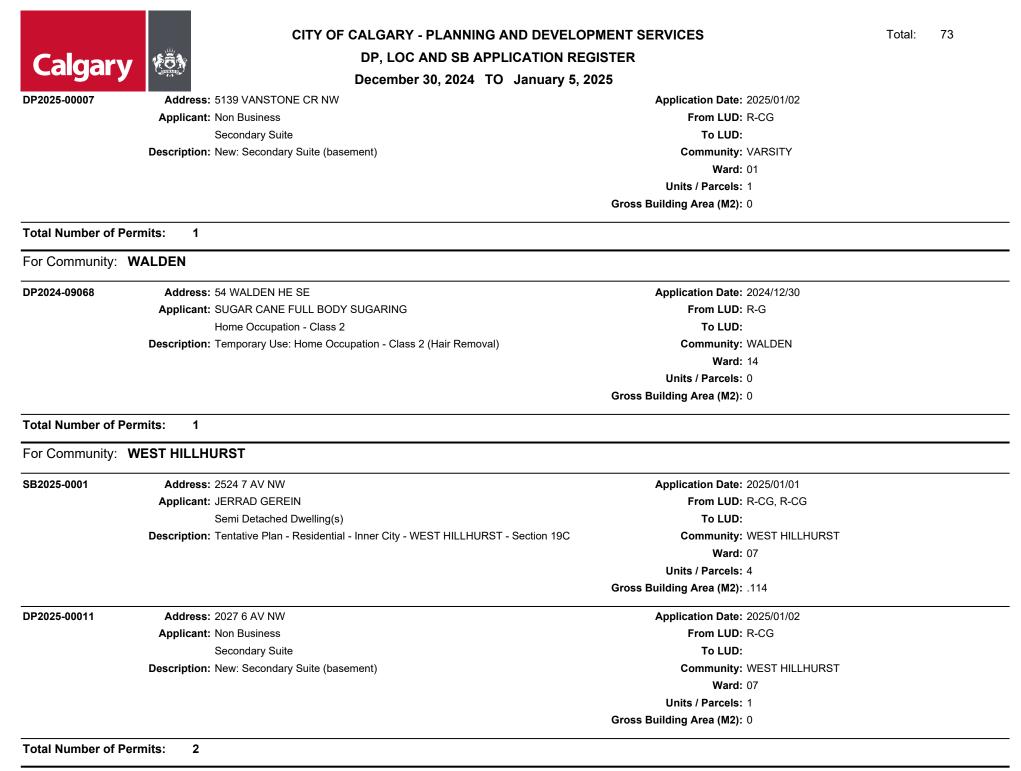

| <ul> <li>THORNCLIFFE</li> <li>Address: 1 TRAFFORD CR NW</li> <li>Applicant: SAVOY DESIGNS         <ul> <li>Accessory Residential Building, Rowhouse Building</li> <li>Description: New: Rowhouse Buildings (2 buildings), Secondary Suites (10 suites),</li> </ul> </li> </ul> | Application Date: 2025/01/03<br>From LUD: R-CG            |  |
| For Community                                    | : THORNCLIFFE Address: 1 TRAFFORD CR NW Applicant: SAVOY DESIGNS Accessory Residential Building, Rowhouse Building                                                                                                                                                             | Application Date: 2025/01/03<br>From LUD: R-CG<br>To LUD: |  |

Total Number of Permits: 1

For Community: VARSITY

73





DP, LOC AND SB APPLICATION REGISTER

December 30, 2024 TO January 5, 2025

| DP2025-00005      | Address: 8250 BROADCAST AV SW                                                                | Application Date: 2025/01/02 |
|-------------------|----------------------------------------------------------------------------------------------|------------------------------|
|                   | Applicant: ROGER WHITE ARCHITECTURE                                                          | From LUD: MU-2               |
|                   | Child Care Service, Instructional Facility                                                   | To LUD:                      |
|                   | <b>Description:</b> Change of Use: Child Care Service (149 children), Instructional Facility | Community: W