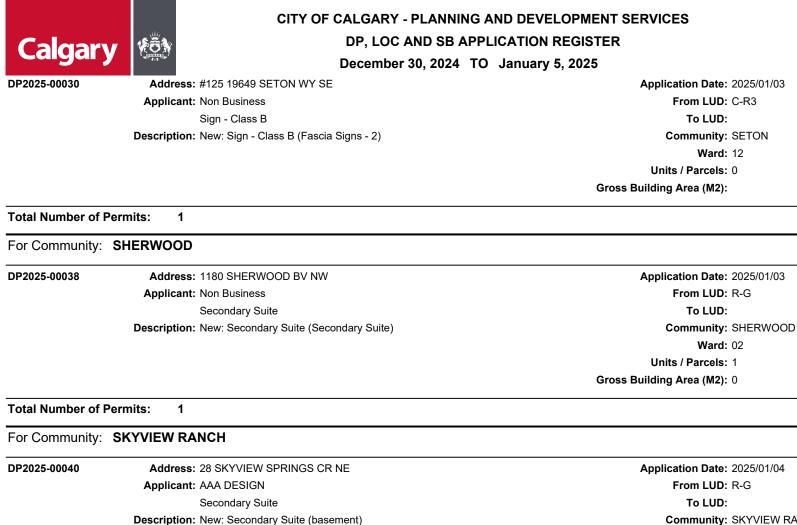

-CG To LUD: Community: RUTLAND PARK Ward: 08 Units / Parcels: 2 Gross Building Area (M2): 207.6315

Total Number of Permits:

### For Community: SADDLE RIDGE

DP2024-09075

Address: #1212 4715 88 AV NE Applicant: RAPIDPRINT Sign - Class B Description: New: Sign - Class B (Fascia Sign) Application Date: 2024/12/30 From LUD: C-C1, C-N2 To LUD: Community: SADDLE RIDGE Ward: 05 Units / Parcels: 0 Gross Building Area (M2):

Total Number of Permits:

For Community: SAGE HILL

DP2025-00003

Address: #2170 3950 SAGE HILL DR NW Applicant: AERO SIGN & PRINT Sign - Class B Description: New: Sign - Class B (Fascia Signs - 2) Application Date: 2025/01/01 From LUD: DC To LUD: Community: SAGE HILL Ward: 02 Units / Parcels: 0 Gross Building Area (M2):

#### Total Number of Permits:

For Community: SETON



Community: SKYVIEW RANCH Ward: 05

To LUD:

To LUD:

To LUD:

Ward: 02

Ward: 12

Units / Parcels: 1

Gross Building Area (M2): 0

**Total Number of Permits:** 

For Community: SOUTH CALGARY

1

73



DP, LOC AND SB APPLICATION REGISTER

December 30, 2024 TO January 5, 2025

DP2025-00027

Address: 1519 32 AV SW

1

Applicant: TRICOR DESIGN GROUP Accessory Residential Building, Semi-detached Dwelling Description: New: Semi-Detached Dwelling, Accessory Residential Building (garage) Application Date: 2025/01/03 From LUD: R-CG To LUD: Community: SOUTH CALGARY Ward: 08 Units / Parcels: 2 Gross Building Area (M2): 533.246

Total Number of Permits:

#### For Community: STONEGATE LANDING DP2024-09070 Address: 2825 128 AV NE Application Date: 2024/12/30 Applicant: CLEM LAU ARCHITECTS & DESIGNERS