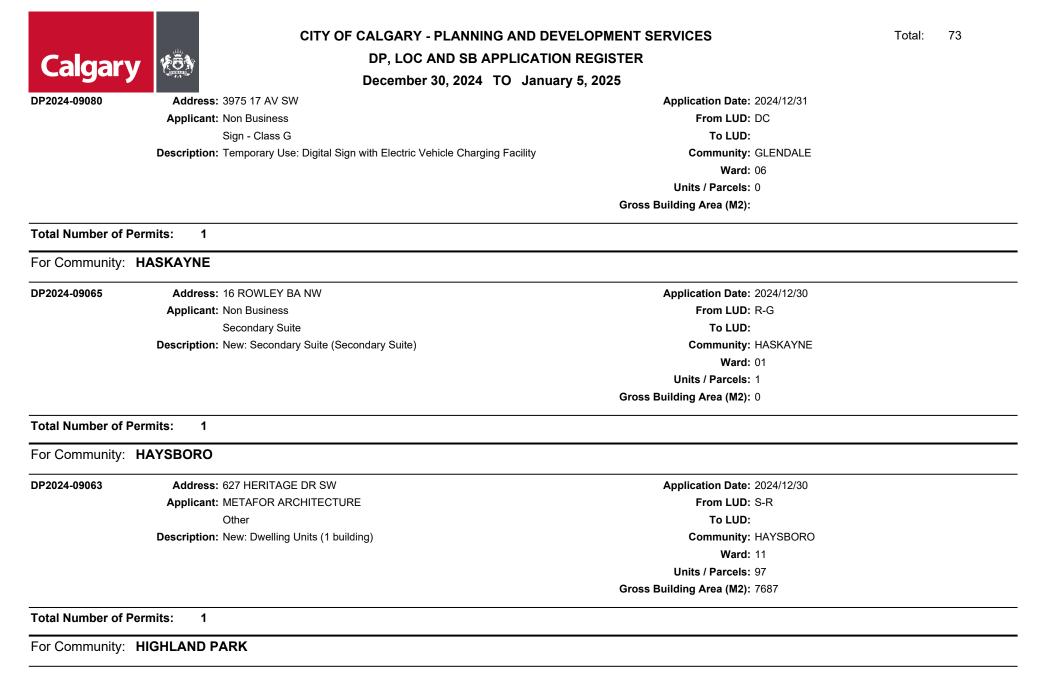

## For Community: **BELMONT**

DP2024-09086 Address: 92 BELMONT GR SW Applicant: Non Business

Applicant: Non Business Secondary Suite Description: New: Secondary Suite (basement) - amenity space & parking stall Application Date: 2024/12/31 From LUD: R-G To LUD: Community: BELMONT Ward: 13 Units / Parcels: 1 Gross Building Area (M2): 0

### Total Number of Permits:

For Community: BELTLINE

DP2025-00033

Address: 1401 1 ST SE

Applicant: CANADIAN SIGN PROFESSIONALS / ASAP PRINT DEPOT / MAD MONKEY Sign - Class B Description: New: Sign - Class B (Fascia Signs - 3) - illumination Application Date: 2025/01/03 From LUD: DC

To LUD: Community: BELTLINE Ward: 08 Units / Parcels: 0 Gross Building Area (M2):

Total Number of Permits:

For Community: BOWNESS

**DP, LOC AND SB APPLICATION REGISTER** 

December 30, 2024 TO January 5, 2025

DP2025-00009

Address: 8108 33 AV NW

Applicant: MARCEL DESIGN STUDIO

Townhouse, Accessory Residential Building, Secondary Suite

**Description:** New: Townhouse (1 building), Secondary Suite (4 suites), Accessory Residential Building (garage) Application Date: 2025/01/02 From LUD: R-CG To LUD: Community: BOWNESS Ward: 01 Units / Parcels: 4 Gross Building Area (M2): 481.0362

Total Number of Permits:

For Community: CHARLESWOOD

DP2025-00024 Address: 35 CHATHAM DR NW Applicant: STUDIO NORTH

1

1

1

Backyard Suite

Description: New: Backyard Suite (above garage), Accessory Residential Building (garage)

Application Date: 2025/01/03 From LUD: R-CG To LUD: Community: CHARLESWOOD Ward: 04 Units / Parcels: 1 Gross Building Area (M2): 80

Total Number of Permits:

For Community: **COLLINGWOOD** 

 SB2025-0002
 Address: 43 CANYON DR NW
 Application Date: 2025/01/01

 Applicant: JERRAD GEREIN
 From LUD: R-CG

 Single Detached Dwelling(s)
 To LUD:

 Description: Tentative Plan - Residential - Inner City - COLLINGWOOD - Section 32C
 Community: COLLINGWOOD

 Ward: 04
 Units / Parcels: 2

 Gross Building Area (M2): .056
 056

Total Number of Permits:

For Community: COPPERFIELD

**DP, LOC AND SB APPLICATION REGISTER** 

December 30, 2024 TO January 5, 2025

DP2024-09062

Address: #105 10 COPPERPOND PS SE