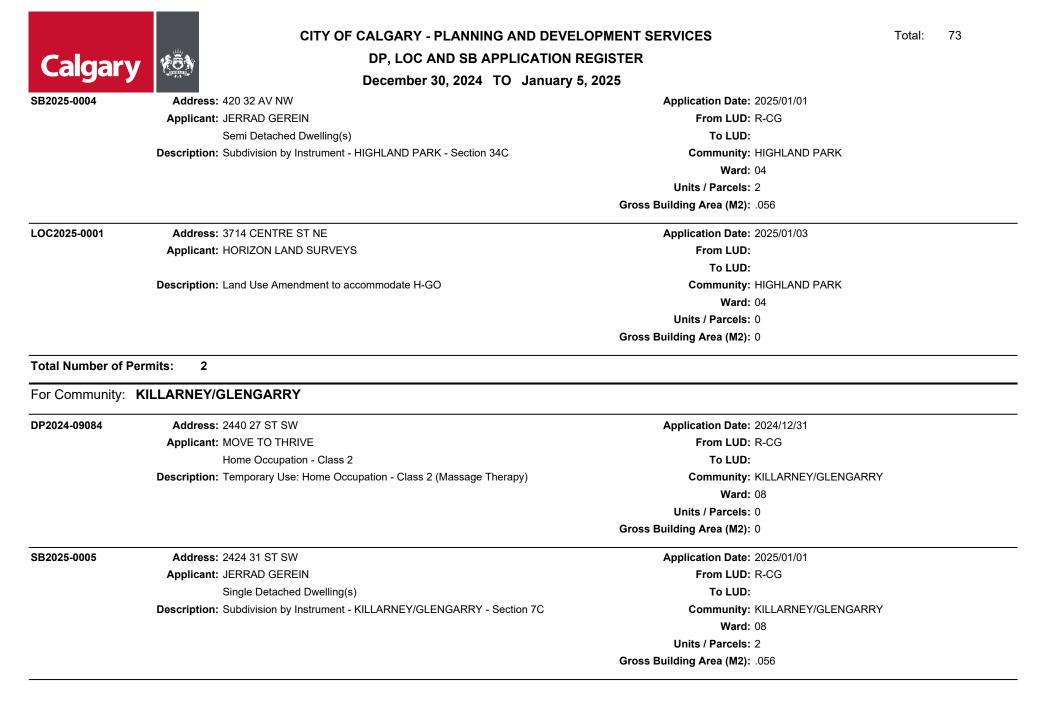

|                                                                          | CITY OF CALGARY - PLANNING AND DEVELOP                                                                                                                                                                                                                                                                                                                                                                                                                                                                                                        |                                                                                                                                                                                                                                               | Total: | 73 |
|--------------------------------------------------------------------------|-----------------------------------------------------------------------------------------------------------------------------------------------------------------------------------------------------------------------------------------------------------------------------------------------------------------------------------------------------------------------------------------------------------------------------------------------------------------------------------------------------------------------------------------------|-----------------------------------------------------------------------------------------------------------------------------------------------------------------------------------------------------------------------------------------------|--------|----|
|                                                                          |                                                                                                                                                                                                                                                                                                                                                                                                                                                                                                                                               |                                                                                                                                                                                                                                               |        |    |
| Calgary                                                                  | DP, LOC AND SB APPLICATION REGI                                                                                                                                                                                                                                                                                                                                                                                                                                                                                                               |                                                                                                                                                                                                                                               |        |    |
| DP2025-00035                                                             | Address: 2025 26 ST SW                                                                                                                                                                                                                                                                                                                                                                                                                                                                                                                        | Application Date: 2025/01/03                                                                                                                                                                                                                  |        |    |
| DF 2023-00033                                                            | Applicant: ZEE CUSTOM HOMES                                                                                                                                                                                                                                                                                                                                                                                                                                                                                                                   | From LUD: H-GO                                                                                                                                                                                                                                |        |    |
|                                                                          | Accessory Residential Building                                                                                                                                                                                                                                                                                                                                                                                                                                                                                                                | To LUD:                                                                                                                                                                                                                                       |        |    |
|                                                                          | <b>Description:</b> Relaxation: Accessory Residential Building (garage) - building & eave                                                                                                                                                                                                                                                                                                                                                                                                                                                     | Community: KILLARNEY/GLENGARRY                                                                                                                                                                                                                |        |    |
|                                                                          | height                                                                                                                                                                                                                                                                                                                                                                                                                                                                                                                                        | Ward: 08                                                                                                                                                                                                                                      |        |    |
|                                                                          |                                                                                                                                                                                                                                                                                                                                                                                                                                                                                                                                               | Units / Parcels: 0                                                                                                                                                                                                                            |        |    |
|                                                                          |                                                                                                                                                                                                                                                                                                                                                                                                                                                                                                                                               | Gross Building Area (M2): 0                                                                                                                                                                                                                   |        |    |
|                                                                          |                                                                                                                                                                                                                                                                                                                                                                                                                                                                                                                                               |                                                                                                                                                                                                                                               |        |    |
| DP2025-00036                                                             | Address: 3004 28 ST SW                                                                                                                                                                                                                                                                                                                                                                                                                                                                                                                        | Application Date: 2025/01/03                                                                                                                                                                                                                  |        |    |
|                                                                          | Applicant: SK2 DESIGN BUILD                                                                                                                                                                                                                                                                                                                                                                                                                                                                                                                   | From LUD: R-CG                                                                                                                                                                                                                                |        |    |
|                                                                          | Accessory Residential Building, Rowhouse Building                                                                                                                                                                                                                                                                                                                                                                                                                                                                                             | To LUD:                                                                                                                                                                                                                                       |        |    |
|                                                                          | Description: New: Rowhouse Building (1 building), Secondary Suite (4 suites),                                                                                                                                                                                                                                                                                                                                                                                                                                                                 | Community: KILLARNEY/GLENGARRY                                                                                                                                                                                                                |        |    |
|                                                                          | Accessory Residential Building (garage)                                                                                                                                                                                                                                                                                                                                                                                                                                                                                                       | <b>Ward:</b> 08                                                                                                                                                                                                                               |        |    |
|                                                                          |                                                                                                                                                                                                                                                                                                                                                                                                                                                                                                                                               | Units / Parcels: 4                                                                                                                                                                                                                            |        |    |
|                                                                          |                                                                                                                                                                                                                                                                                                                                                                                                                                                                                                                                               |                                                                                                                                                                                                                                               |        |    |
| Total Number of F                                                        | Permits: 4                                                                                                                                                                                                                                                                                                                                                                                                                                                                                                                                    | Gross Building Area (M2): 516.8956                                                                                                                                                                                                            |        |    |
|                                                                          |                                                                                                                                                                                                                                                                                                                                                                                                                                                                                                                                               | Gross Building Area (M2): 516.8956                                                                                                                                                                                                            |        |    |
| For Community:                                                           |                                                                                                                                                                                                                                                                                                                                                                                                                                                                                                                                               | Gross Building Area (M2): 516.8956 Application Date: 2024/12/31                                                                                                                                                                               |        |    |
| For Community:                                                           | KINGSLAND                                                                                                                                                                                                                                                                                                                                                                                                                                                                                                                                     |                                                                                                                                                                                                                                               |        |    |
| For Community:                                                           | KINGSLAND<br>Address: 7103 7 ST SW                                                                                                                                                                                                                                                                                                                                                                                                                                                                                                            | Application Date: 2024/12/31                                                                                                                                                                                                                  |        |    |
| For Community:                                                           | KINGSLAND         Address: 7103 7 ST SW         Applicant: CANSTAR DEVELOPMENTS         Multi-Residential Development, Accessory Residential Building, Secondary Suite         Description: New: Multi-Residential Development (1 building), Secondary Suite (2nd                                                                                                                                                                                                                                                                             | Application Date: 2024/12/31<br>From LUD: M-CG                                                                                                                                                                                                |        |    |
| For Community:                                                           | KINGSLAND         Address: 7103 7 ST SW         Applicant: CANSTAR DEVELOPMENTS         Multi-Residential Development, Accessory Residential Building, Secondary Suite                                                                                                                                                                                                                                                                                                                                                                        | Application Date: 2024/12/31<br>From LUD: M-CG<br>To LUD:                                                                                                                                                                                     |        |    |
| For Community:                                                           | KINGSLAND         Address: 7103 7 ST SW         Applicant: CANSTAR DEVELOPMENTS         Multi-Residential Development, Accessory Residential Building, Secondary Suite         Description: New: Multi-Residential Development (1 building), Secondary Suite (2nd                                                                                                                                                                                                                                                                             | Application Date: 2024/12/31<br>From LUD: M-CG<br>To LUD:<br>Community: KINGSLAND                                                                                                                                                             |        |    |
| For Community:                                                           | KINGSLAND         Address: 7103 7 ST SW         Applicant: CANSTAR DEVELOPMENTS         Multi-Residential Development, Accessory Residential Building, Secondary Suite         Description: New: Multi-Residential Development (1 building), Secondary Suite (2nd                                                                                                                                                                                                                                                                             | Application Date: 2024/12/31<br>From LUD: M-CG<br>To LUD:<br>Community: KINGSLAND<br>Ward: 11                                                                                                                                                 |        |    |
| Total Number of F<br>For Community:<br>DP2024-09091<br>Total Number of F | KINGSLAND         Address: 7103 7 ST SW         Applicant: CANSTAR DEVELOPMENTS         Multi-Residential Development, Accessory Residential Building, Secondary Suite         Description: New: Multi-Residential Development (1 building), Secondary Suite (2nd floor), Accessory Residential Building (garage)                                                                                                                                                                                                                             | Application Date: 2024/12/31<br>From LUD: M-CG<br>To LUD:<br>Community: KINGSLAND<br>Ward: 11<br>Units / Parcels: 4                                                                                                                           |        |    |
| For Community:<br>DP2024-09091<br>Total Number of F                      | KINGSLAND         Address: 7103 7 ST SW         Applicant: CANSTAR DEVELOPMENTS         Multi-Residential Development, Accessory Residential Building, Secondary Suite         Description: New: Multi-Residential Development (1 building), Secondary Suite (2nd floor), Accessory Residential Building (garage)         Permits:       1                                                                                                                                                                                                    | Application Date: 2024/12/31<br>From LUD: M-CG<br>To LUD:<br>Community: KINGSLAND<br>Ward: 11<br>Units / Parcels: 4                                                                                                                           |        |    |
| For Community:<br>DP2024-09091<br>Total Number of F<br>For Community:    | KINGSLAND         Address: 7103 7 ST SW         Applicant: CANSTAR DEVELOPMENTS         Multi-Residential Development, Accessory Residential Building, Secondary Suite         Description: New: Multi-Residential Development (1 building), Secondary Suite (2nd floor), Accessory Residential Building (garage)         Permits:       1                                                                                                                                                                                                    | Application Date: 2024/12/31<br>From LUD: M-CG<br>To LUD:<br>Community: KINGSLAND<br>Ward: 11<br>Units / Parcels: 4                                                                                                                           |        |    |
| For Community:<br>DP2024-09091<br>Total Number of F<br>For Community:    | KINGSLAND         Address: 7103 7 ST SW         Applicant: CANSTAR DEVELOPMENTS         Multi-Residential Development, Accessory Residential Building, Secondary Suite         Description: New: Multi-Residential Development (1 building), Secondary Suite (2nd floor), Accessory Residential Building (garage)         Permits:       1         LAKEVIEW                                                                                                                                                                                   | Application Date: 2024/12/31<br>From LUD: M-CG<br>To LUD:<br>Community: KINGSLAND<br>Ward: 11<br>Units / Parcels: 4<br>Gross Building Area (M2): 335.4619                                                                                     |        |    |
| For Community:<br>DP2024-09091<br>Total Number of F<br>For Community:    | KINGSLAND         Address: 7103 7 ST SW         Applicant: CANSTAR DEVELOPMENTS         Multi-Residential Development, Accessory Residential Building, Secondary Suite         Description: New: Multi-Residential Development (1 building), Secondary Suite (2nd floor), Accessory Residential Building (garage)         Permits:       1         LAKEVIEW         Address:       3627 LOGAN CR SW                                                                                                                                           | Application Date: 2024/12/31<br>From LUD: M-CG<br>To LUD:<br>Community: KINGSLAND<br>Ward: 11<br>Units / Parcels: 4<br>Gross Building Area (M2): 335.4619<br>Application Date: 2024/12/31                                                     |        |    |
| For Community:<br>DP2024-09091<br>Total Number of F<br>For Community:    | KINGSLAND         Address:       7103 7 ST SW         Applicant:       CANSTAR DEVELOPMENTS         Multi-Residential Development, Accessory Residential Building, Secondary Suite         Description:       New: Multi-Residential Development (1 building), Secondary Suite (2nd floor), Accessory Residential Building (garage)         Permits:       1         LAKEVIEW       Address:       3627 LOGAN CR SW         Applicant:       DISTINCTIVE LIFESTYLE DESIGN & DRAFTING                                                          | Application Date: 2024/12/31<br>From LUD: M-CG<br>To LUD:<br>Community: KINGSLAND<br>Ward: 11<br>Units / Parcels: 4<br>Gross Building Area (M2): 335.4619<br>Application Date: 2024/12/31<br>From LUD: R-CG                                   |        |    |
| For Community:<br>DP2024-09091<br>Total Number of F<br>For Community:    | KINGSLAND         Address:       7103 7 ST SW         Applicant:       CANSTAR DEVELOPMENTS         Multi-Residential Development, Accessory Residential Building, Secondary Suite         Description:       New: Multi-Residential Development (1 building), Secondary Suite (2nd floor), Accessory Residential Building (garage)         Permits:       1         LAKEVIEW       Address:       3627 LOGAN CR SW         Applicant:       DISTINCTIVE LIFESTYLE DESIGN & DRAFTING Accessory Residential Building, Single Detached Dwelling | Application Date: 2024/12/31<br>From LUD: M-CG<br>To LUD:<br>Community: KINGSLAND<br>Ward: 11<br>Units / Parcels: 4<br>Gross Building Area (M2): 335.4619<br>Application Date: 2024/12/31<br>From LUD: R-CG<br>To LUD:                        |        |    |
| For Community:<br>DP2024-09091                                           | KINGSLAND         Address:       7103 7 ST SW         Applicant:       CANSTAR DEVELOPMENTS         Multi-Residential Development, Accessory Residential Building, Secondary Suite         Description:       New: Multi-Residential Development (1 building), Secondary Suite (2nd floor), Accessory Residential Building (garage)         Permits:       1         LAKEVIEW       Address:       3627 LOGAN CR SW         Applicant:       DISTINCTIVE LIFESTYLE DESIGN & DRAFTING Accessory Residential Building, Single Detached Dwelling | Application Date: 2024/12/31<br>From LUD: M-CG<br>To LUD:<br>Community: KINGSLAND<br>Ward: 11<br>Units / Parcels: 4<br>Gross Building Area (M2): 335.4619<br>Application Date: 2024/12/31<br>From LUD: R-CG<br>To LUD:<br>Community: LAKEVIEW |        |    |