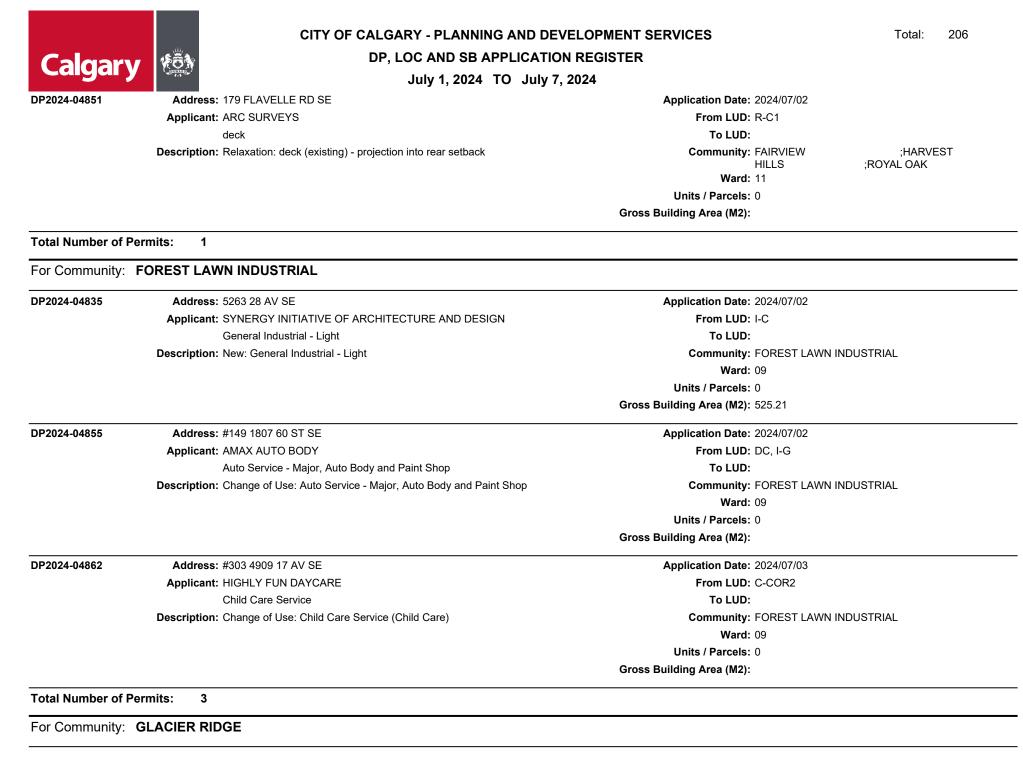

DP2024-04834

## **CITY OF CALGARY - PLANNING AND DEVELOPMENT SERVICES**

**DP. LOC AND SB APPLICATION REGISTER** 

July 1, 2024 TO July 7, 2024

For Community: ABBEYDALE

Address: 120 ABINGER CR NE

1

Applicant: SPAWTTY PATCH DOG GROOMING (THE) Home Occupation - Class 2 Description: Temporary Use: Home Occupation - Class 2 (Dog Groomer)

Application Date: 2024/07/02 From LUD: R-C2 To LUD: **Community: ABBEYDALE** Ward: 10 Units / Parcels: 0 Gross Building Area (M2):

**Total Number of Permits:** 1

For Community: ACADIA

DP2024-04991 Address: 9200 BLACKFOOT TR SE Applicant: NORR ARCHITECTS ENGINEERS PLANNERS Other Description: New: Multi-Residential Development (7 buildings)

Application Date: 2024/07/06 From LUD: C-COR3 To LUD: Community: ACADIA Ward: 11 Units / Parcels: 581 Gross Building Area (M2): 66496.2407

Total Number of Permits:

For Community: ALBERT PARK/RADISSON HEIGHTS DP2024-04850 Address: 1524 35 ST SE Application Date: 2024/07/02 Applicant: MARCEL DESIGN STUDIO From LUD: R-CG To LUD: Townhouse, Accessory Residential Building Description: New: Townhouse (1 building), Accessory Residential Building (garage) Community: ALBERT PARK/RADISSON HEIGHTS Ward: 09 Units / Parcels: 4 Gross Building Area (M2): 533.246 DP2024-04966 Address: 2819 14 AV SE Application Date: 2024/07/05 Applicant: Non Business From LUD: R-C2 **Backyard Suite** To LUD: Description: New: Backyard Suite (Backyard Suite) Community: ALBERT PARK/RADISSON HEIGHTS Ward: 09

Units / Parcels: 1

Gross Building Area (M2): 0

Printed On July 9, 2024

Report Name: dp loc sb register by comdist