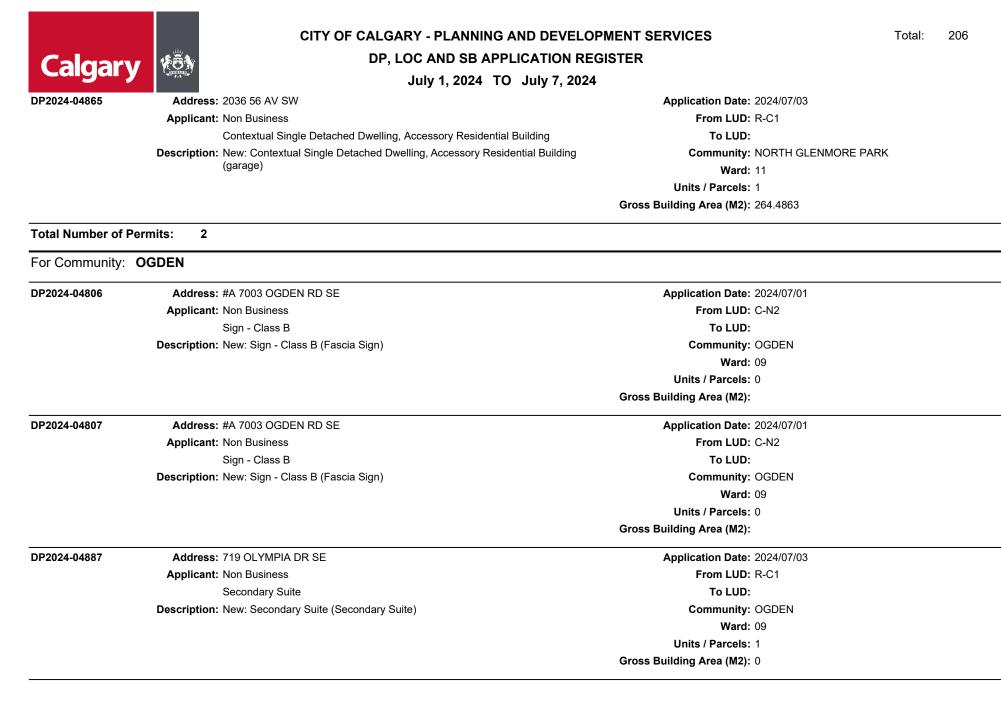

## **DP, LOC AND SB APPLICATION REGISTER**

July 1, 2024 TO July 7, 2024

DP2024-04880

Address: 388 CRANBROOK GD SE

2

Applicant: INFINITE STRENGTH

Home Occupation - Class 2

**Description:** Temporary Use: Home Occupation - Class 2 (Fitness Instructor)

Application Date: 2024/07/03 From LUD: R-G To LUD: Community: CRANSTON Ward: 12 Units / Parcels: 0 Gross Building Area (M2): 0

Total Number of Permits:

| 0P2024-04921      | Address: #100 207 4 ST NE                                                             | Application Date: 2024/07/04      |
|-------------------|---------------------------------------------------------------------------------------|-----------------------------------|
|                   | Applicant: RIVERSIDE REMEDY'S RX                                                      | From LUD: MU-2                    |
|                   | Retail and Consumer Service, Health Care Service                                      | To LUD:                           |
|                   | Description: Change of Use: Retail and Consumer Service, Health Care Service          | Community: CRESCENT HEIGHTS       |
|                   |                                                                                       | <b>Ward</b> : 07                  |
|                   |                                                                                       | Units / Parcels: 0                |
|                   |                                                                                       | Gross Building Area (M2):         |
| Total Number of I | Permits: 1                                                                            |                                   |
| For Community:    | DALHOUSIE                                                                             |                                   |
| DP2024-04909      | Address: 5980 DALCASTLE DR NW                                                         | Application Date: 2024/07/03      |
|                   | Applicant: Non Business                                                               | From LUD: R-C1                    |
|                   | Single Detached Dwelling, Backyard Suite                                              | To LUD:                           |
|                   | Description: New: Single Detached Dwelling, Backyard Suite (Addition, Backyard Suite) | Community: DALHOUSIE              |
|                   |                                                                                       | <b>Ward:</b> 04                   |
|                   |                                                                                       | Units / Parcels: 1                |
|                   |                                                                                       | Gross Building Area (M2): 87.1402 |
| DP2024-04995      | Address: 5864 66 AV NW                                                                | Application Date: 2024/07/06      |
|                   | Applicant: Non Business                                                               | From LUD: R-C1                    |
|                   | Secondary Suite                                                                       | To LUD:                           |
|                   | Description: New: Secondary Suite (Secondary Suite)                                   | Community: DALHOUSIE              |
|                   |                                                                                       | <b>Ward:</b> 04                   |
|                   |                                                                                       | Units / Parcels: 1                |
|                   |                                                                                       | Gross Building Area (M2): 0       |