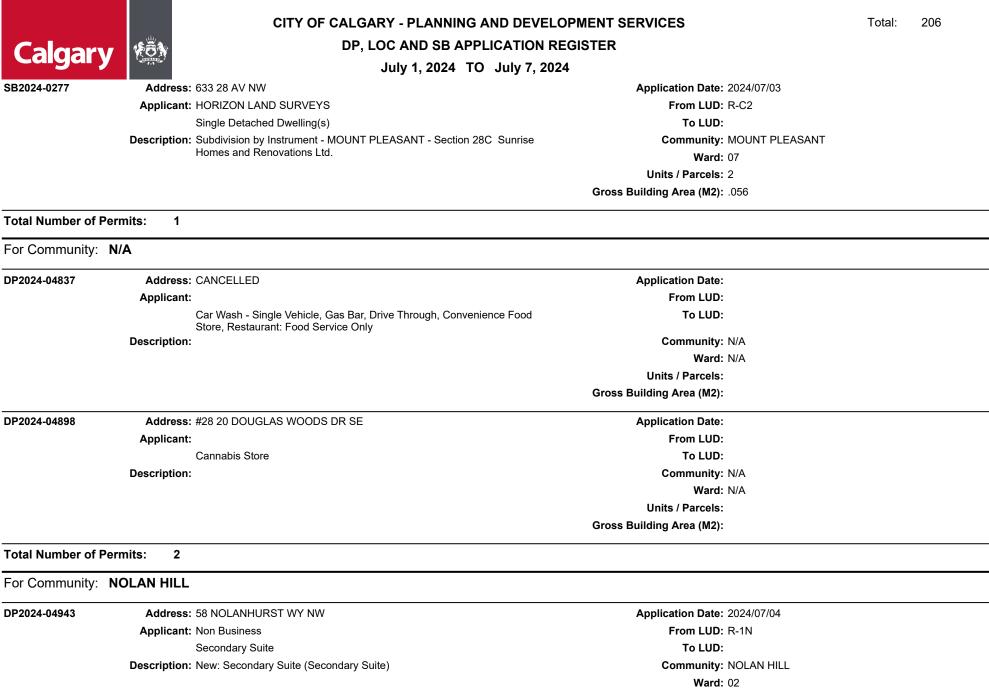

DP, LOC AND SB APPLICATION REGISTER

July 1, 2024 TO July 7, 2024

Total: 206

| Address: 601 22 AV SW                               | Application Date: 2024/07/06                                                                                                                                                                                                                                                                                                                                                                                                        |
|-----------------------------------------------------|-------------------------------------------------------------------------------------------------------------------------------------------------------------------------------------------------------------------------------------------------------------------------------------------------------------------------------------------------------------------------------------------------------------------------------------|
| Applicant: O2 PLANNING AND DESIGN                   | From LUD:                                                                                                                                                                                                                                                                                                                                                                                                                           |
|                                                     | To LUD:                                                                                                                                                                                                                                                                                                                                                                                                                             |
| Description: Land Use Amendment to accommodate H-GO | Community: CLIFF BUNGALOW                                                                                                                                                                                                                                                                                                                                                                                                           |
|                                                     | Ward: 08                                                                                                                                                                                                                                                                                                                                                                                                                            |
|                                                     | Units / Parcels: 0                                                                                                                                                                                                                                                                                                                                                                                                                  |
|                                                     | Gross Building Area (M2): 0                                                                                                                                                                                                                                                                                                                                                                                                         |
| ermits: 1                                           |                                                                                                                                                                                                                                                                                                                                                                                                                                     |
| COLLINGWOOD                                         |                                                                                                                                                                                                                                                                                                                                                                                                                                     |
| Address: 19 CROMWELL AV NW                          | Application Date: 2024/07/03                                                                                                                                                                                                                                                                                                                                                                                                        |
| Applicant: ARCHI DESIGN                             | From LUD: R-C1                                                                                                                                                                                                                                                                                                                                                                                                                      |
| Single Detached Dwelling                            | To LUD:                                                                                                                                                                                                                                                                                                                                                                                                                             |
| Description: New: Single Detached Dwelling          | Community: COLLINGWOOD                                                                                                                                                                                                                                                                                                                                                                                                              |
|                                                     | Ward: 04                                                                                                                                                                                                                                                                                                                                                                                                                            |
|                                                     | Units / Parcels: 1                                                                                                                                                                                                                                                                                                                                                                                                                  |
|                                                     | Gross Building Area (M2): 302.0179                                                                                                                                                                                                                                                                                                                                                                                                  |
| ermits: 1                                           |                                                                                                                                                                                                                                                                                                                                                                                                                                     |
| COPPERFIELD                                         |                                                                                                                                                                                                                                                                                                                                                                                                                                     |
| Address: 132 COPPERHEAD RD SE                       | Application Date: 2024/07/04                                                                                                                                                                                                                                                                                                                                                                                                        |
| Applicant: VESTA PROPERTIES COPPERFIELD             | From LUD: R-1                                                                                                                                                                                                                                                                                                                                                                                                                       |
| Secondary Suite                                     | To LUD:                                                                                                                                                                                                                                                                                                                                                                                                                             |
| Description: New: Secondary Suite (basement)        | Community: COPPERFIELD                                                                                                                                                                                                                                                                                                                                                                                                              |
|                                                     | Ward: 12                                                                                                                                                                                                                                                                                                                                                                                                                            |
|                                                     | Units / Parcels: 1                                                                                                                                                                                                                                                                                                                                                                                                                  |
|                                                     | Gross Building Area (M2): 59.2702                                                                                                                                                                                                                                                                                                                                                                                                   |
| ermits: 1                                           |                                                                                                                                                                                                                                                                                                                                                                                                                                     |
| CORNERSTONE                                         |                                                                                                                                                                                                                                                                                                                                                                                                                                     |
|                                                     | Applicant: O2 PLANNING AND DESIGN<br>Description: Land Use Amendment to accommodate H-GO<br>ermits: 1<br>COLLINGWOOD<br>Address: 19 CROMWELL AV NW<br>Applicant: ARCHI DESIGN<br>Bingle Detached Dwelling<br>Description: New: Single Detached Dwelling<br>dermits: 1<br>COPPERFIELD<br>Address: 132 COPPERHEAD RD SE<br>Applicant: VESTA PROPERTIES COPPERFIELD<br>Becondary Suite<br>Description: New: Secondary Suite (basement) |

## DP, LOC AND SB APPLICATION REGISTER

July 1, 2024 TO July 7, 2024

DP2024-04803

Address: 81 CORNER MEADOWS GD NE

Applicant: Non Business Secondary Suite

Description: New: Secondary Suite (basement) - parking stall size

Application Date: 2024/07/01 From LUD: R-G To LUD: Community: CORNERSTONE Ward: 05 Units / Parcels: 1

Gross Building Area (M2): 0

DP2024-04948

Address: 14 CORNER MEADOWS GV NE Applicant: SHANE HOMES Other Description: Relaxation: balcony (existing) - projection depth Application Date: 2024/07/04 From LUD: R-G To LUD: Community: CORNERSTONE Ward: 05 Units / Parcels: 0 Gross Building Area (M2):

Total Number of Permits:

## For Community: COUNTRY HILLS

DP2024-04899 Address: 1080 COUNTRY HILLS CI NW
Applicant: Non Business

1

2

Secondary Suite Description: New: Secondary Suite (basement) Application Date: 2024/07/03 From LUD: R-C1N To LUD: Community: COUNTRY HILLS Ward: 03 Units / Parcels: 0 Gross Building Area (M2):

#### Total Number of Permits:

For Community: CRANSTON

DP2024-04875 Address: 189 CRAMOND GR SE
Applicant: JOHN TRINH & ASSOCIATES
Accessory Residential Building
Description: New: Accessory Residential Building (Detached Garage)

Application Date: 2024/07/03 From LUD: R-2 To LUD: Community: CRANSTON Ward: 12 Units / Parcels: 0 Gross Building Area (M2): 0