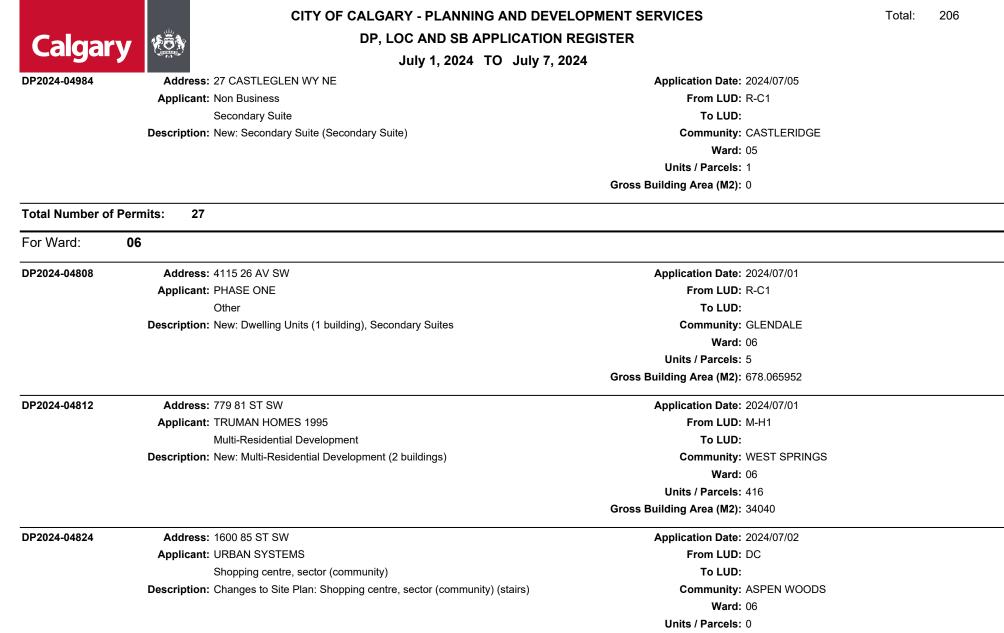

|        |     |
|              | Description: New: Backyard Suite (above garage), Accessory Residential Building                                            | Community: MARTINDALE             |        |     |
|              | (garage)                                                                                                                   | <b>Ward:</b> 05                   |        |     |
|              |                                                                                                                            | Units / Parcels: 1                |        |     |
|              |                                                                                                                            | Gross Building Area (M2): 76.178  |        |     |



Gross Building Area (M2):

|              |              | CITY OF CALGARY - PLANNING AND DEVELO                                        |                                | Total: | 206 |
|--------------|--------------|------------------------------------------------------------------------------|--------------------------------|--------|-----|
| Calgary      |              | DP, LOC AND SB APPLICATION REGISTER                                          |                                |        |     |
|              |              | July 1, 2024 TO July 7, 2024                                                 |                                |        |     |
| SB2024-0274  |              | 64 ANATAPI LN SW                                                             | Application Date: 2024/0