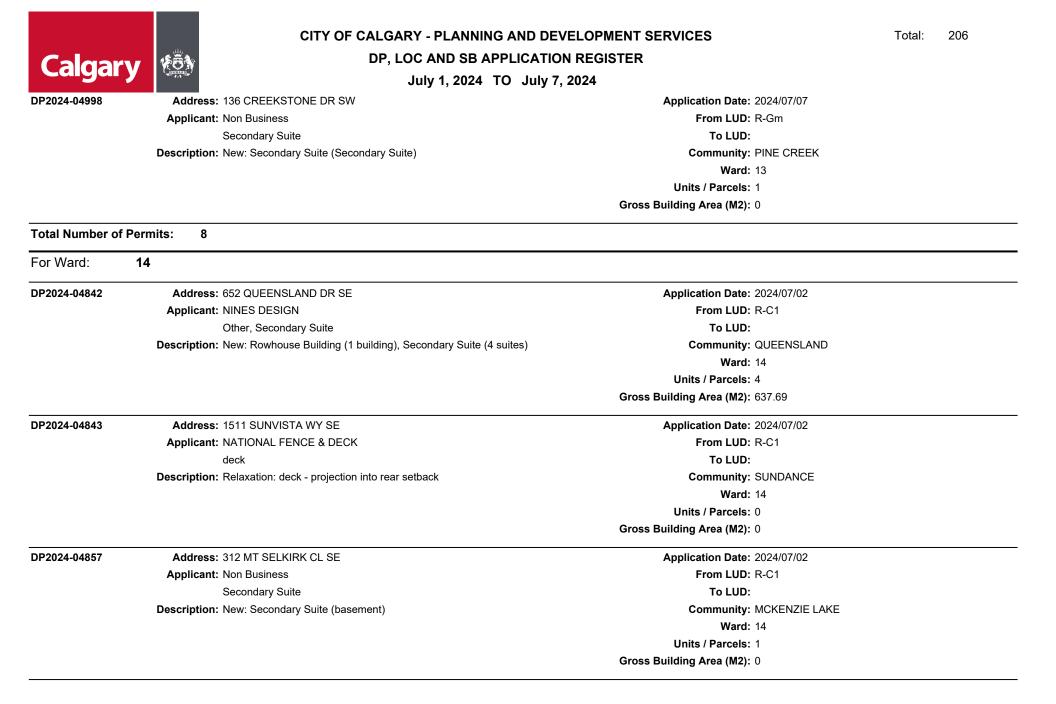

|              |                                                                 | Gross Building Area (M2): 0       |  |     |



| Calgary      | DP, LOC AND SB APPLICATION F                                                    |                              |
|--------------|---------------------------------------------------------------------------------|------------------------------|
|              | July 1, 2024 10 July 7, 20                                                      |                              |
| DP2024-04866 | Address: 12160 LAKE MICHIGAN RD SE                                              | Application Date: 2024/07/03 |
|              | Applicant: AMPED AUTO                                                           | From LUD: R-C1               |
|              | Home Occupation - Class 2                                                       | To LUD:                      |
|              | <