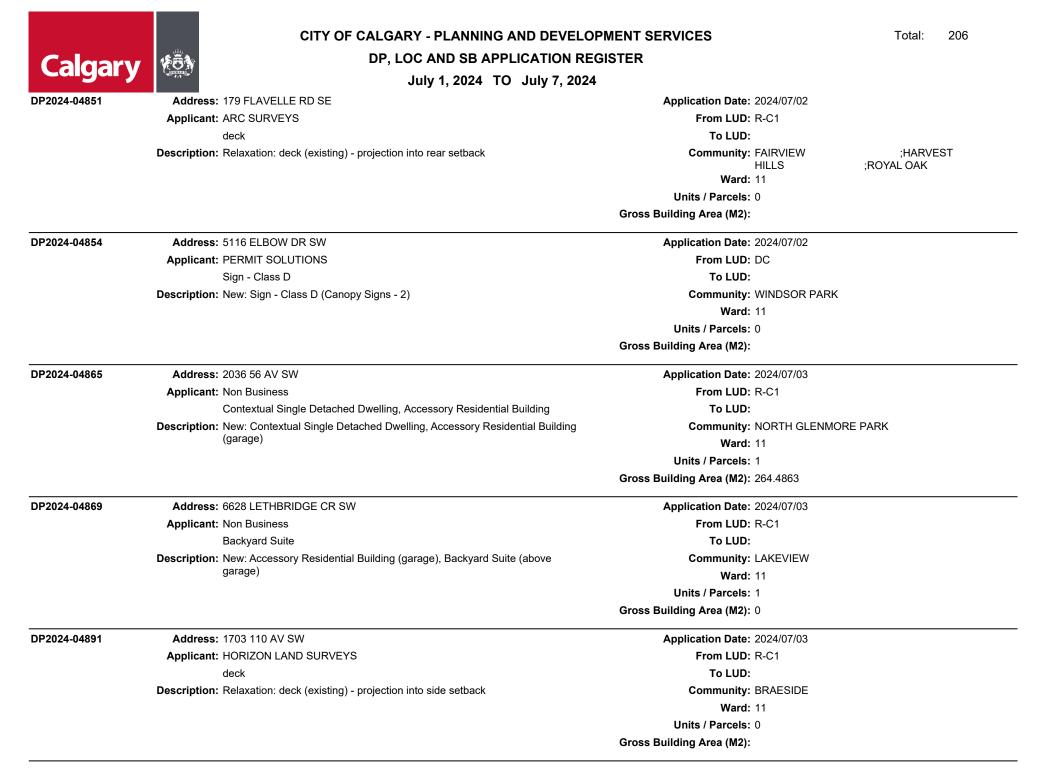

ew: Secondary Suite (basement)                                                                                          | Community: SOUTHWOOD             |   |     |
|              |             |                                                                                                                            | <b>Ward:</b> 11                  |   |     |
|              |             |                                                                                                                            | Units / Parcels: 1               |   |     |
|              |             |                                                                                                                            |                                  |   |     |

Gross Building Area (M2): 0



|               | CITY OF CALGARY - PLANNING AND DEVELO                                                    |                                      | Total: | 206 |
|---------------|------------------------------------------------------------------------------------------|--------------------------------------|--------|-----|
|               |                                                                                          |                                      |        | 200 |
| Calgary       | July 1, 2024 TO July 7, 2024                                                             |                                      |        |     |
| DP2024-04893  | Address: #4P 700 67 AV SW                                                                | Application Date: 2024/07/03