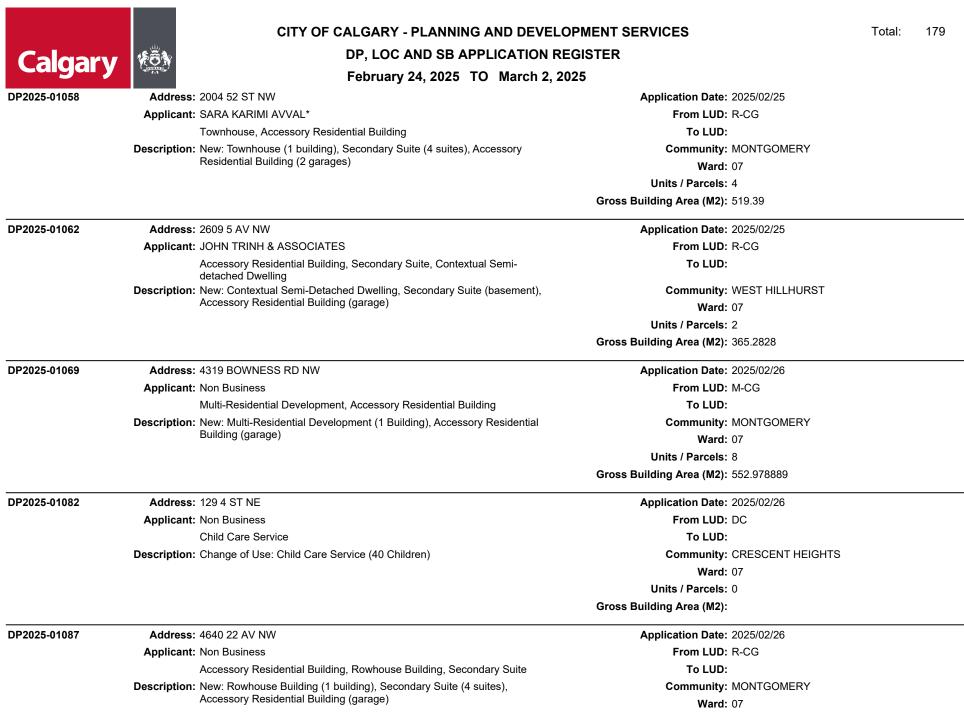

# CITY OF CALGARY - PLANNING AND DEVELOPMENT SERVICES DP, LOC AND SB APPLICATION REGISTER February 24, 2025 TO March 2, 2025

| For Ward:    | 01                                                                                      |                                      |  |
|--------------|-----------------------------------------------------------------------------------------|--------------------------------------|--|
| DP2025-01104 | Address: 8108 46 AV NW                                                                  | Application Date: 2025/02/27         |  |
|              | Applicant: ALEPH DESIGN BUILD LAB                                                       | From LUD: R-CG                       |  |
|              | Semi-detached Dwelling, Secondary Suite                                                 | To LUD:                              |  |
|              | Description: New: Semi-detached Dwelling (2 buildings), Secondary Suite (4 suites)      | Community: BOWNESS                   |  |
|              |                                                                                         | <b>Ward</b> : 01                     |  |
|              |                                                                                         | Units / Parcels: 4                   |  |
|              |                                                                                         | Gross Building Area (M2): 496.086    |  |
| DP2025-01116 | Address: 220 VALENCIA RD NW                                                             | Application Date: 2025/02/27         |  |
|              | Applicant: Non Business                                                                 | From LUD: R-CG                       |  |
|              | Single Detached Dwelling                                                                | To LUD:                              |  |
|              | Description: Addition: Single Detached Dwelling (main floor - front, 2nd floor - front) | Community: VARSITY                   |  |
|              |                                                                                         | <b>Ward:</b> 01                      |  |
|              |                                                                                         | Units / Parcels: 0                   |  |
|              |                                                                                         | Gross Building Area (M2): 69.1176    |  |
| DP2025-01135 | Address: 4612 83 ST NW                                                                  | Application Date: 2025/02/28         |  |
|              | Applicant: NINES DESIGN                                                                 | From LUD: R-CG                       |  |
|              | Semi-detached Dwelling                                                                  | To LUD:                              |  |
|              | Description: New: Semi-detached Dwelling (2 buildings)                                  | Community: BOWNESS                   |  |
|              |                                                                                         | <b>Ward</b> : 01                     |  |
|              |                                                                                         | Units / Parcels: 4                   |  |
|              |                                                                                         | Gross Building Area (M2): 442.913756 |  |
| P2025-01144  | Address: 8639 47 AV NW                                                                  | Application Date: 2025/02/28         |  |
|              | Applicant: RYAN G CAIRNS RESIDENTIAL DESIGN                                             | From LUD: R-CG                       |  |
|              | Accessory Residential Building, Rowhouse Building, Secondary Suite                      | To LUD:                              |  |
|              | Description: New: Rowhouse Building (1 building), Secondary Suite (4 suites),           | Community: BOWNESS                   |  |
|              | Accessory Residential Building (garage)                                                 | <b>Ward</b> : 01                     |  |
|              |                                                                                         | Units / Parcels: 4                   |  |
|              |                                                                                         | Gross Building Area (M2): 467.4728   |  |