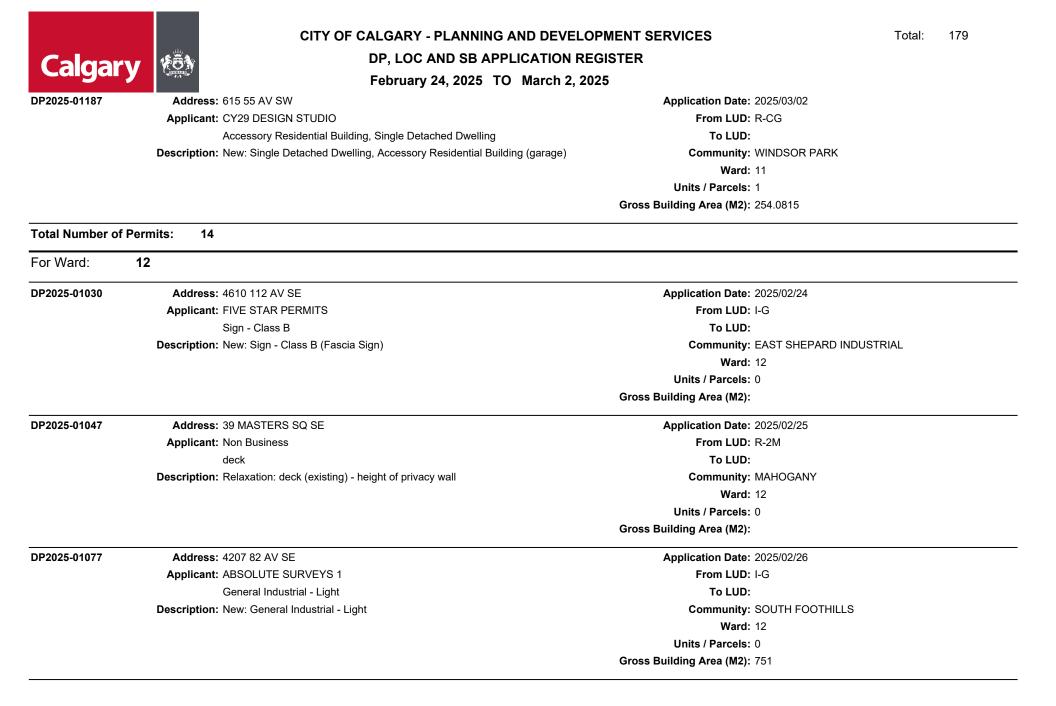

# CITY OF CALGARY - PLANNING AND DEVELOPMENT SERVICES

Total: 179

DP, LOC AND SB APPLICATION REGISTER

| DP2025-01010 | Address: 25 FREEPORT PL NE                                                         | Application Date: 2025/02/24 |
|--------------|------------------------------------------------------------------------------------|------------------------------|
|              | Applicant: RICK BALBI ARCHITECT                                                    | From LUD: I-G                |
|              | Vehicle Storage                                                                    | To LUD:                      |
|              | Description: Temporary Use: Vehicle Storage (2 hail shelters)                      | Community: STONEY 2          |
|              |                                                                                    | <b>Ward</b> : 05             |
|              |                                                                                    | Units / Parcels: 0           |
|              |                                                                                    | Gross Building Area (M2): 0  |
| DP2025-01011 | Address: #135 4070 108 AV NE                                                       | Application Date: 2025/02/24 |
|              | Applicant: SINGH GEOMATICS & ENGINEERING                                           | From LUD: I-C                |
|              | Child Care Service                                                                 | To LUD:                      |
|              | Description: Change of Use: Child Care Service; Changes to Site Plan: Outdoor Play | Community: STONEY 3          |
|              | Area                                                                               | <b>Ward:</b> 05              |
|              |                                                                                    | Units / Parcels: 0           |
|              |                                                                                    | Gross Building Area (M2):    |
| DP2025-01023 | Address: #3904 111 TARAWOOD LN NE                                                  | Application Date: 2025/02/24 |
|              | Applicant: SJ CONFECTIONERY                                                        | From LUD: M-1                |
|              | Home Occupation - Class 2                                                          | To LUD:                      |
|              | <b>Description:</b> Temporary Use: Home Occupation - Class 2 (Baking)              | Community: TARADALE          |
|              |                                                                                    | <b>Ward:</b> 05              |
|              |                                                                                    | Units / Parcels: 0           |
|              |                                                                                    | Gross Building Area (M2): 0  |
| DP2025-01037 | Address: #160 5305 COUNTRY HILLS BV NE                                             | Application Date: 2025/02/25 |
|              | Applicant: Non Business                                                            | From LUD: C-C1               |
|              | Cannabis Store                                                                     | To LUD:                      |
|              | Description: Change of Use: Cannabis Store                                         | Community: SKYVIEW RANCH     |
|              |                                                                                    | <b>Ward:</b> 05              |
|              |                                                                                    | Units / Parcels: 0           |
|              |                                                                                    | Gross Building Area (M2):    |