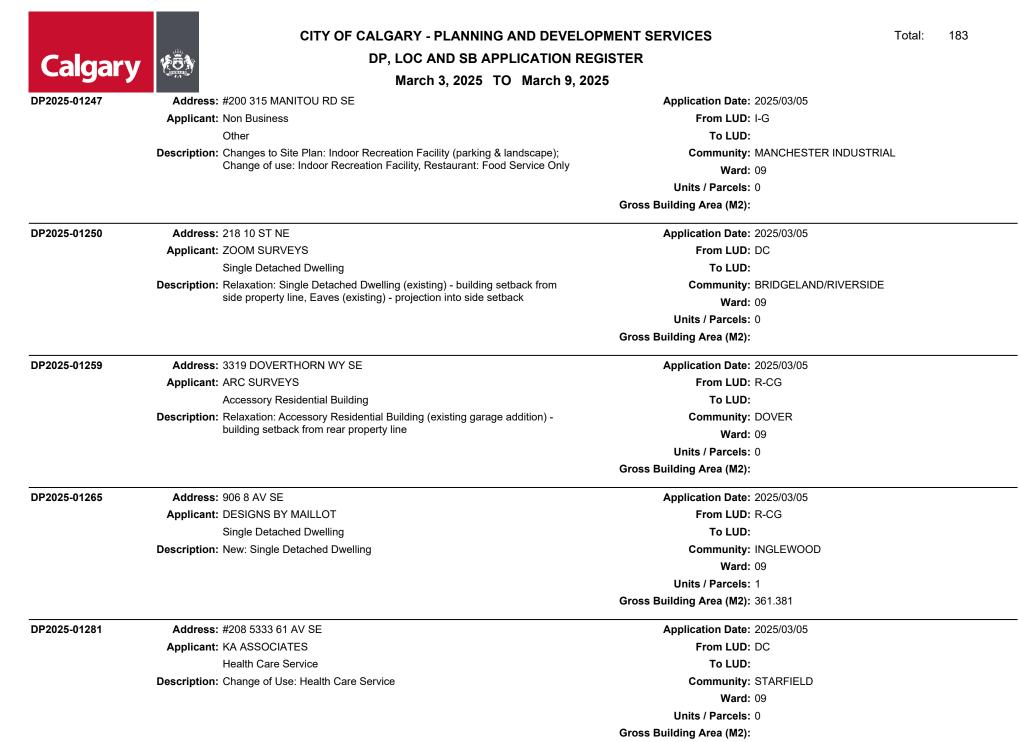

183

| Calgary      | <b>KÖ</b> |
|--------------|-----------|
| DP2025-01309 | Addre     |

**DP, LOC AND SB APPLICATION REGISTER** 

March 3, 2025 TO March 9, 2025

| DP2025-01309                                   | Address: 11630R SARCEE TR NW                                                                                                                                                                                                                                                                                                                                                                              | Application Date: 2025/03/06                                                                                                                                                                                   |
|------------------------------------------------|-----------------------------------------------------------------------------------------------------------------------------------------------------------------------------------------------------------------------------------------------------------------------------------------------------------------------------------------------------------------------------------------------------------|----------------------------------------------------------------------------------------------------------------------------------------------------------------------------------------------------------------|
|                                                | Applicant: LUNAR GRAPHICS & SIGNS                                                                                                                                                                                                                                                                                                                                                                         | From LUD: DC                                                                                                                                                                                                   |
|                                                | Sign - Class B                                                                                                                                                                                                                                                                                                                                                                                            | To LUD:                                                                                                                                                                                                        |
|                                                | Description: New: Sign - Class B (Fascia Signs - 2)                                                                                                                                                                                                                                                                                                                                                       | Community: SHERWOOD                                                                                                                                                                                            |
|                                                |                                                                                                                                                                                                                                                                                                                                                                                                           | Ward: 02                                                                                                                                                                                                       |
|                                                |                                                                                                                                                                                                                                                                                                                                                                                                           | Units / Parcels: 0                                                                                                                                                                                             |
|                                                |                                                                                                                                                                                                                                                                                                                                                                                                           | Gross Building Area (M2):                                                                                                                                                                                      |
| DP2025-01366                                   | Address: #1125 367 NOLANRIDGE CR NW                                                                                                                                                                                                                                                                                                                                                                       | Application Date: 2025/03/08                                                                                                                                                                                   |
|                                                | Applicant: AERO SIGN & PRINT                                                                                                                                                                                                                                                                                                                                                                              | From LUD: I-C                                                                                                                                                                                                  |
|                                                | Sign - Class B                                                                                                                                                                                                                                                                                                                                                                                            | To LUD:                                                                                                                                                                                                        |
|                                                | Description: New: Sign - Class B (Fascia Signs - 3)                                                                                                                                                                                                                                                                                                                                                       | Community: RESIDUAL WARD 2 - SUB AREA 2C                                                                                                                                                                       |
|                                                |                                                                                                                                                                                                                                                                                                                                                                                                           | Ward: 02                                                                                                                                                                                                       |
|                                                |                                                                                                                                                                                                                                                                                                                                                                                                           | Units / Parcels: 0                                                                                                                                                                                             |
|                                                |                                                                                                                                                                                                                                                                                                                                                                                                           | Gross Building Area (M2):                                                                                                                                                                                      |
|                                                | Permits: 5<br>03                                                                                                                                                                                                                                                                                                                                                                                          |                                                                                                                                                                                                                |
| For Ward:                                      | 03                                                                                                                                                                                                                                                                                                                                                                                                        | Application Date: 2025/02/04                                                                                                                                                                                   |
| For Ward:                                      | 03<br>Address: 175 COVEPARK PL NE                                                                                                                                                                                                                                                                                                                                                                         | Application Date: 2025/03/04                                                                                                                                                                                   |
| For Ward:                                      | 03<br>Address: 175 COVEPARK PL NE<br>Applicant: ZOOM SURVEYS                                                                                                                                                                                                                                                                                                                                              | From LUD: R-G                                                                                                                                                                                                  |
| For Ward:                                      | 03<br>Address: 175 COVEPARK PL NE<br>Applicant: ZOOM SURVEYS<br>Accessory Residential Building                                                                                                                                                                                                                                                                                                            | From LUD: R-G<br>To LUD:                                                                                                                                                                                       |
| For Ward:                                      | 03<br>Address: 175 COVEPARK PL NE<br>Applicant: ZOOM SURVEYS<br>Accessory Residential Building<br>Description: Relaxation: Accessory Residential Building (existing covered wood patio) -<br>separation from main residential building & building setback from side                                                                                                                                       | From LUD: R-G                                                                                                                                                                                                  |
| Total Number of I<br>For Ward:<br>DP2025-01222 | 03<br>Address: 175 COVEPARK PL NE<br>Applicant: ZOOM SURVEYS<br>Accessory Residential Building<br>Description: Relaxation: Accessory Residential Building (existing covered wood patio) -                                                                                                                                                                                                                 | From LUD: R-G<br>To LUD:<br>Community: COVENTRY HILLS                                                                                                                                                          |
| For Ward:                                      | 03<br>Address: 175 COVEPARK PL NE<br>Applicant: ZOOM SURVEYS<br>Accessory Residential Building<br>Description: Relaxation: Accessory Residential Building (existing covered wood patio) -<br>separation from main residential building & building setback from side                                                                                                                                       | From LUD: R-G<br>To LUD:<br>Community: COVENTRY HILLS<br>Ward: 03                                                                                                                                              |
| For Ward:<br>DP2025-01222                      | 03<br>Address: 175 COVEPARK PL NE<br>Applicant: ZOOM SURVEYS<br>Accessory Residential Building<br>Description: Relaxation: Accessory Residential Building (existing covered wood patio) -<br>separation from main residential building & building setback from side                                                                                                                                       | From LUD: R-G<br>To LUD:<br>Community: COVENTRY HILLS<br>Ward: 03<br>Units / Parcels: 0                                                                                                                        |
| For Ward:<br>DP2025-01222                      | 03<br>Address: 175 COVEPARK PL NE<br>Applicant: ZOOM SURVEYS<br>Accessory Residential Building<br>Description: Relaxation: Accessory Residential Building (existing covered wood patio) -<br>separation from main residential building & building setback from side<br>property line                                                                                                                      | From LUD: R-G<br>To LUD:<br>Community: COVENTRY HILLS<br>Ward: 03<br>Units / Parcels: 0<br>Gross Building Area (M2):                                                                                           |
| For Ward:<br>DP2025-01222                      | 03<br>Address: 175 COVEPARK PL NE<br>Applicant: ZOOM SURVEYS<br>Accessory Residential Building<br>Description: Relaxation: Accessory Residential Building (existing covered wood patio) -<br>separation from main residential building & building setback from side<br>property line<br>Address: #126 790 COVENTRY DR NE                                                                                  | From LUD: R-G<br>To LUD:<br>Community: COVENTRY HILLS<br>Ward: 03<br>Units / Parcels: 0<br>Gross Building Area (M2):<br>Application Date: 2025/03/04                                                           |
| For Ward:<br>DP2025-01222                      | 03<br>Address: 175 COVEPARK PL NE<br>Applicant: ZOOM SURVEYS<br>Accessory Residential Building<br>Description: Relaxation: Accessory Residential Building (existing covered wood patio) -<br>separation from main residential building & building setback from side<br>property line<br>Address: #126 790 COVENTRY DR NE<br>Applicant: GIGGLES AND SMILES PRESCHOOL LEARNING CENTRE                       | From LUD: R-G<br>To LUD:<br>Community: COVENTRY HILLS<br>Ward: 03<br>Units / Parcels: 0<br>Gross Building Area (M2):<br>Application Date: 2025/03/04<br>From LUD: C-N2                                         |
| For Ward:<br>DP2025-01222                      | 03<br>Address: 175 COVEPARK PL NE<br>Applicant: ZOOM SURVEYS<br>Accessory Residential Building<br>Description: Relaxation: Accessory Residential Building (existing covered wood patio) -<br>separation from main residential building & building setback from side<br>property line<br>Address: #126 790 COVENTRY DR NE<br>Applicant: GIGGLES AND SMILES PRESCHOOL LEARNING CENTRE<br>Child Care Service | From LUD: R-G<br>To LUD:<br>Community: COVENTRY HILLS<br>Ward: 03<br>Units / Parcels: 0<br>Gross Building Area (M2):<br>Application Date: 2025/03/04<br>From LUD: C-N2<br>To LUD:                              |
| For Ward:                                      | 03<br>Address: 175 COVEPARK PL NE<br>Applicant: ZOOM SURVEYS<br>Accessory Residential Building<br>Description: Relaxation: Accessory Residential Building (existing covered wood patio) -<br>separation from main residential building & building setback from side<br>property line<br>Address: #126 790 COVENTRY DR NE<br>Applicant: GIGGLES AND SMILES PRESCHOOL LEARNING CENTRE<br>Child Care Service | From LUD: R-G<br>To LUD:<br>Community: COVENTRY HILLS<br>Ward: 03<br>Units / Parcels: 0<br>Gross Building Area (M2):<br>Application Date: 2025/03/04<br>From LUD: C-N2<br>To LUD:<br>Community: COVENTRY HILLS |

|              |                                                                                                |                              | <b>-</b> / / | 100 |
|--------------|------------------------------------------------------------------------------------------------|------------------------------|--------------|-----|
|              |                                                                                                |                              | Total:       | 183 |
| Calgary      | DP, LOC AND SB APPLICATION                                                                     | REGISTER                     |              |     |
|              | March 3, 2025 TO March 9                                                                       | , 2025                       |              |     |
| DP2025-01239 | Address: 105 CARRINGTON PZ NW                                                                  | Application Date: 2025/03/04 |              |     |
|              | Applicant: ROYOP DEVELOPMENT                                                                   | From LUD: C-C2               |              |     |
|              | Sign - Class E, Sign - Class C                                                                 | To LUD:                      |              |     |
|              | Description: Temporary Use: Sign - Class C & E (Freestanding Sign & Digital Message            | Community: CARRINGTON        |              |     |
|              | Sign)                                                                                          | <b>Ward:</b> 03              |              |     |
|              |                                                                                                | Units / Parcels: 0           |              |     |
|              |                                                                                                | Gross Building Area (M2):    |              |     |
| DP2025-01252 | Address: 87 HIDDEN RANCH CL NW                                                                 | Application Date: 2025/03/05 |              |     |
|              | Applicant: JONES GEOMATICS                                                                     | From LUD: R-CG               |              |     |
|              | deck                                                                                           | To LUD:                      |              |     |
|              | Description: Relaxation: deck (existing) - projection into rear setback area                   | Community: HIDDEN VALLEY     |              |     |
|              |                                                                                                | <b>Ward:</b> 03              |              |     |
|              |                                                                                                | Units / Parcels: 0           |              |     |
|              |                                                                                                | Gross Building Area (M2):    |              |     |
| DP2025-01258 | Address: 29 PANORAMA HILLS HT NW                                                               | Application Date: 2025/03/05 |              |     |
|              | Applicant: ARC SURVEYS                                                                         | From LUD: R-G                |              |     |
|              | Accessory Residential Building                                                                 | To LUD:                      |              |     |
|              | <b>Description:</b> Relaxation: Accessory Residential Building (existing pergola) - separation | Community: PANORAMA HILLS    |              |     |
|              | from main residential building                                                                 | <b>Ward:</b> 03              |              |     |
|              |                                                                                                | Units / Parcels: 0           |              |     |
|              |                                                                                                | Gross Building Area (M2):    |              |     |
| LOC2025-0048 | Address: 14310 6 ST NE                                                                         | Application Date: 2025/03/07 |              |     |
|              | Applicant: Non Business                                                                        | From LUD:                    |              |     |
|              |                                                                                                | To LUD:                      |              |     |
|              | Description: Land Use Amendment to accommodate C-N1                                            | Community: LEWISBURG         |              |     |
|              |                                                                                                | <b>Ward:</b> 03              |              |     |
|              |                                                                                                | Units / Parcels: 0           |              |     |
|              |                                                                                                | Gross Building Area (M2): 0  |              |     |
| DP2025-01372 | Address: 76 HARVEST OAK PL NE                                                                  | Application Date: 2025/03/09 |              |     |
|              | Applicant: ARC SURVEYS                                                                         | From LUD: R-CG               |              |     |
|              | deck                                                                                           | To LUD:                      |              |     |
|              | Description: Relaxation: deck (existing) - projection into side setback                        | Community: HARVEST HILLS     |              |     |
|              |                                                                                                | <b>Ward:</b> 03              |              |     |
|              |                                                                                                | Units / Parcels: 0           |              |     |
|              |                                                                                                | Gross Building Area (M2):    |              |     |
|              |                                                                                                | - • •                        |              |     |