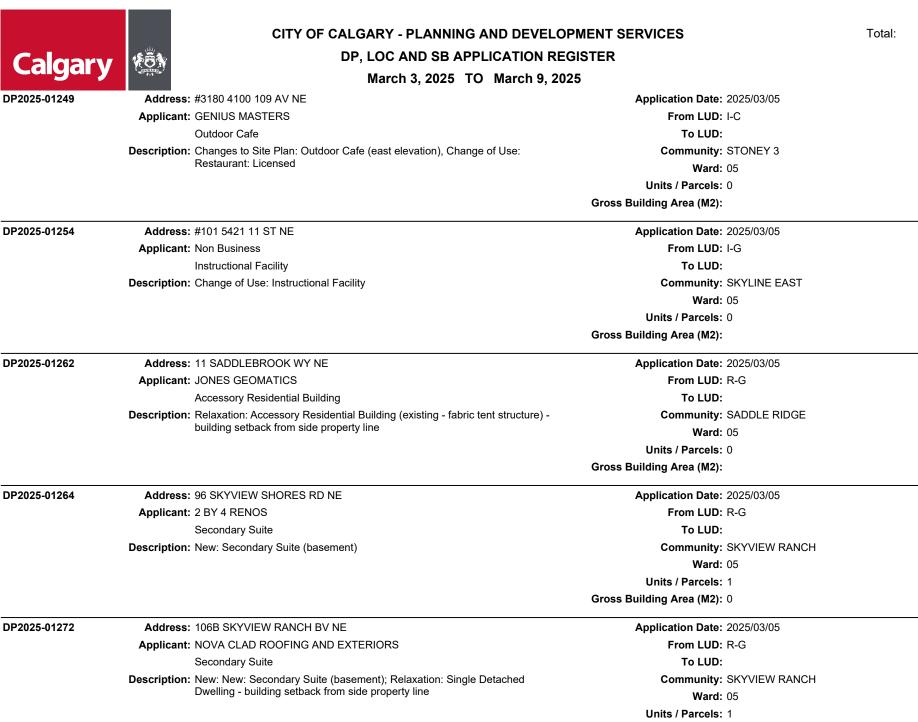

### **CITY OF CALGARY - PLANNING AND DEVELOPMENT SERVICES** DP, LOC AND SB APPLICATION REGISTER

March 3, 2025 TO March 9, 2025

| For Ward:    | 05                                                                                      |                                     |  |
|--------------|-----------------------------------------------------------------------------------------|-------------------------------------|--|
| DP2025-01210 | Address: 209 CORNER GLEN WY NE                                                          | Application Date: 2025/03/04        |  |
|              | Applicant: SHANE HOMES                                                                  | From LUD: R-G                       |  |
|              | Other                                                                                   | To LUD:                             |  |
|              | Description: Relaxation: driveway (existing) - length                                   | Community: CORNERSTONE              |  |
|              |                                                                                         | Ward: 05                            |  |
|              |                                                                                         | Units / Parcels: 0                  |  |
|              |                                                                                         | Gross Building Area (M2):           |  |
| DP2025-01217 | Address: 19 SADDLECREEK CR NE                                                           | Application Date: 2025/03/04        |  |
|              | Applicant: BLISSFUL MASSAGE AND ESTHETICS                                               | From LUD: R-G                       |  |
|              | Home Occupation - Class 2                                                               | To LUD:                             |  |
|              | Description: Temporary Use: Home Occupation - Class 2 (Aesthetics)                      | Community: SADDLE RIDGE             |  |
|              |                                                                                         | Ward: 05                            |  |
|              |                                                                                         | Units / Parcels: 0                  |  |
|              |                                                                                         | Gross Building Area (M2):           |  |
| DP2025-01223 | Address: 187 FALWOOD WY NE                                                              | Application Date: 2025/03/04        |  |
|              | Applicant: Non Business                                                                 | From LUD: R-CG                      |  |
|              | Accessory Residential Building                                                          | To LUD:                             |  |
|              | Description: Relaxation: Accessory Residential Building (existing wood shed) - building | Community: FALCONRIDGE              |  |
|              | setback from side property line                                                         | Ward: 05                            |  |
|              |                                                                                         | Units / Parcels: 0                  |  |
|              |                                                                                         | Gross Building Area (M2):           |  |
| DP2025-01238 | Address: 3875 108 AV NE                                                                 | Application Date: 2025/03/04        |  |
|              | Applicant: SUTEKI DEVELOPMENTS                                                          | From LUD: DC                        |  |
|              | Other                                                                                   | To LUD:                             |  |
|              | Description: New: MANUFACTURING OF MATERIALS, GOODS OR PRODUCTS (2                      | Community: STONEY 3                 |  |
|              | buildings)                                                                              | Ward: 05                            |  |
|              |                                                                                         | Units / Parcels: 0                  |  |
|              |                                                                                         | Gross Building Area (M2): 5242.4399 |  |

Gross Building Area (M2): 0

|              | CITY OF CALGARY - PLANNING AND DEV                                                                                           | ELOPMENT SERVICES                | Total:          | 183 |
|--------------|------------------------------------------------------------------------------------------------------------------------------|----------------------------------|-----------------|-----|
| Colooru      | DP, LOC AND SB APPLICATION                                                                                                   | REGISTER                         |                 |     |
| Calgary      | March 3, 2025 TO March 9                                                                                                     | , 2025                           |                 |     |
| DP2025-01319 | Address: #108 208 SADDLETOWNE CI NE                                                                                          | Application Date: 2025/03/06     |                 |     |
|              | Applicant: FIVE STAR PERMITS                                                                                                 | From LUD: DC                     |                 |     |
|              | Sign - Class B                                                                                                               | To LUD:                          |                 |     |
|              | Description: New: Sign - Class B (Fascia Signs - 3)                                                                          | Community: SADDLE RIDGE          |                 |     |
|              |                                                                                                                              | <b>Ward:</b> 05                  |                 |     |
|              |                                                                                                                              | Units / Parcels: 0               |                 |     |
|              |                                                                                                                              | Gross Building Area (M2):        |                 |     |
| SB2025-0086  | Address: 7990R 120 AV NE                                                                                                     | Application Date: 2025/03/07     |                 |     |
|              | Applicant: Non Business                                                                                                      | From LUD: R-G, R-Gm, M-G, S-Cl   | RI, S-SPR, S-SP | R   |
|              | Other Single Detached Dwellings, Semi-Detached Dwellings, Rowhouse<br>Multi-family, PUL, MR, MSR                             | s, <b>To LUD:</b>                |                 |     |
|              | Description: Tentative Plan - Non Conforming - Minor - CORNERSTONE 19 - Section                                              | Community: CORNERSTONE           |                 |     |
|              | 36NE Anthem Properties                                                                                                       | <b>Ward:</b> 05                  |                 |     |
|              |                                                                                                                              | Units / Parcels: 315             |                 |     |
|              |                                                                                                                              | Gross Building Area (M2): 11.673 |                 |     |
| DP2025-01349 | Address: 15 MARTINPARK WY NE                                                                                                 | Application Date: 2025/03/07     |                 |     |
|              | Applicant: Non Business                                                                                                      | From LUD: R-CG                   |                 |     |
|              | Accessory Residential Building                                                                                               | To LUD:                          |                 |     |
|              | <b>Description:</b> Relaxation: Accessory Residential Building (existing gazebo) - separation from main residential building | Community: MARTINDALE            |                 |     |
|              | nom main residential building                                                                                                | <b>Ward:</b> 05                  |                 |     |
|              |                                                                                                                              | Units / Parcels: 0               |                 |     |
|              |                                                                                                                              | Gross Building Area (M2):        |                 |     |
| DP2025-01362 | Address: 61 SKYVIEW SPRINGS CR NE                                                                                            | Application Date: 2025/03/07     |                 |     |
|              | Applicant: GRAINS CONSTRUCTION                                                                                               | From LUD: R-G                    |                 |     |
|              | Secondary Suite                                                                                                              | To LUD:                          |                 |     |
|              | Description: New: Secondary Suite (Secondary Suite)                                                                          | Community: SKYVIEW RANCH         |                 |     |
|              |                                                                                                                              | <b>Ward:</b> 05                  |                 |     |
|              |                                                                                                                              | Units / Parcels: 1               |                 |     |
|              |                                                                                                                              | Gross Building Area (M2): 0      |                 |     |
| DP2025-01363 | Address: 30 TARALEA WY NE                                                                                                    | Application Date: 2025/03/08     |                 |     |
|              | Applicant: ART SALON                                                                                                         | From LUD: R-G                    |                 |     |
|              | Home Occupation - Class 2                                                                                                    | To LUD:                          |                 |     |
|              | Description: Temporary Use: Home Occupation - Class 2 (Hair Stylist)                                                         | Community: TARADALE              |                 |     |
|              |                                                                                                                              | <b>Ward:</b> 05                  |                 |     |
|              |                                                                                                                              | Units / Parcels: 0               |                 |     |
|              |                                                                                                                              | Gross Building Area (M2):        |                 |     |