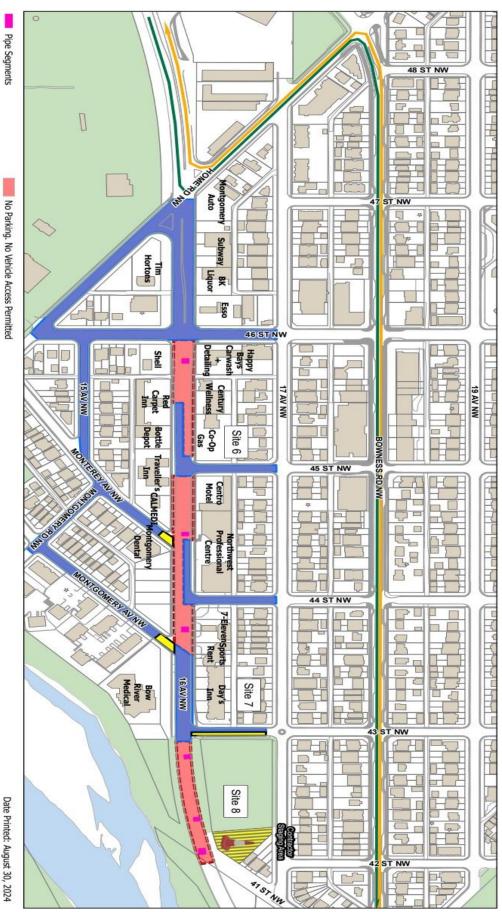

### Work Areas and Stages on 16 Ave N.W.

Repairs will take place in several locations on 16 Ave N.W. between 46 Street N.W. and 43 Street N.W.

- Each repair location will take approximately 12-14 days to complete.
- Work stages: excavating pipe, concrete encasing the pipe, curing time for concrete, removing the forms, backfill and road paving.

### **Road Closures and Detours**

**16** Ave N.W. will be closed from 46 Street N.W. to the Bowness Road interchange on September **5**, with traffic being detoured onto Bowness Road. The closure will be in place until the end of September. The community of Montgomery remains open for business. Our team has designed a traffic plan that keeps the majority of business driveways open, enables parking, and provides clear direction for customers looking to visit establishments.

- Bowness Road will be fully open in both directions (East and West).
- Business driveways within the road closure will be accessible from streets north of the worksite.
  Sports Rent's driveway will be closed. A temporary on-street loading zone and parking will be available on-street and accessible via 43 St N.W.
- Parking remains available on 17 Ave N.W. and Bowness Road. There are select areas where onstreet parking has been removed which is identified on the map below.
- Free short-term parking is available throughout the community.

Please note that this is our current plan, however, it may change based on any future adjustments required in the construction plan repairing the feeder main. As the 16 Ave Road closure will increase traffic volume on Bowness Road, our teams will be monitoring flow and will make adjustments to manage traffic accordingly.

Date Printed: August 30, 2024

Excavation Fencing

No Parking

Westbound 16 AV Detour Route Eastbound 16 AV Detour Route

Contractor Staging Area

Business Access. No Through Traffic